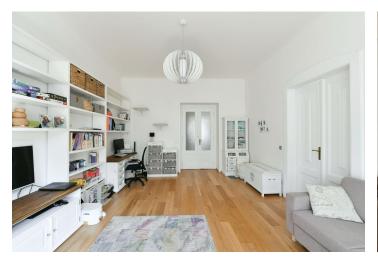

The traditional layout of the 3rd floor unit consists of a living room with a **bay window**, a kitchen with a living area, a pantry, 2 bedrooms, a bathroom, a separate toilet, and a large entrance hall. The windows of the living room and kitchen face **southwest** towards the street; the bedrooms face the **courtyard**. The apartment has nice views of the greenery and the towers of **Prague Castle**.

The interior was renovated around 2012 and 2019. Windows, floors, and interior doors are **wooden**, and the kitchen with lacquered doors is equipped with granite **countertops**, tiles, and Gorenje appliances (incl. a steam oven). Bathroom fixtures are by the Noblessi and Paffoni brands. Heating is by a gas boiler. The building is well maintained and has an **elevator** that stops at the mezzanine floors. Parking is possible in front of the building in a residential area.