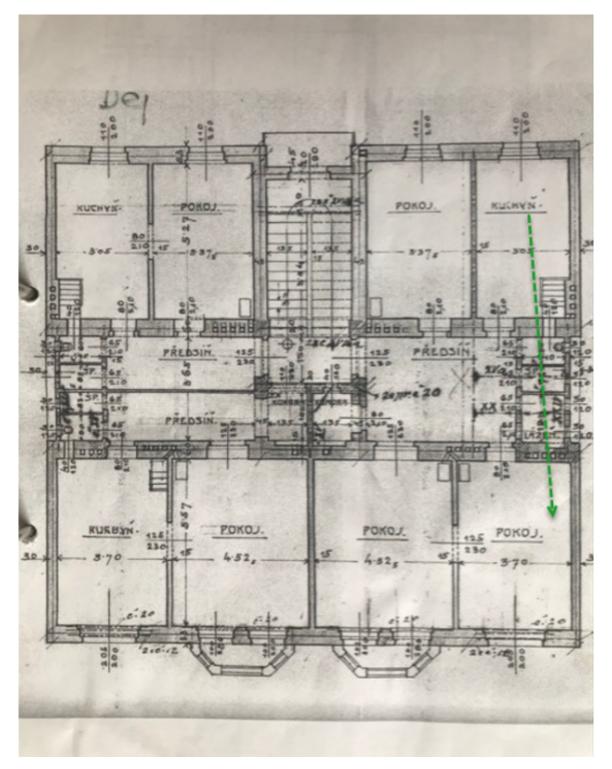

The traditional layout of the 3rd floor unit consists of a living room with a **bay window**, a kitchen with a living area, a pantry, 2 bedrooms, a bathroom, a separate toilet, and a large entrance hall. The windows of the living room and kitchen face **southwest** towards the street; the bedrooms face the **courtyard**. The apartment has nice views of the greenery and the towers of **Prague Castle**.

Interior 109.23 m², cellar about 8 m².

In addition to regular property viewings, we also offer real-time video viewings via WhatsApp, FaceTime, Messenger, Skype, and other apps.

Svoboda & Williams s.r.o. info@svoboda-williams.com www.svoboda-williams.com Prague +420 257 328 281 +420 724 551 238 Brno +420 543 250 711 +420 724 551 238