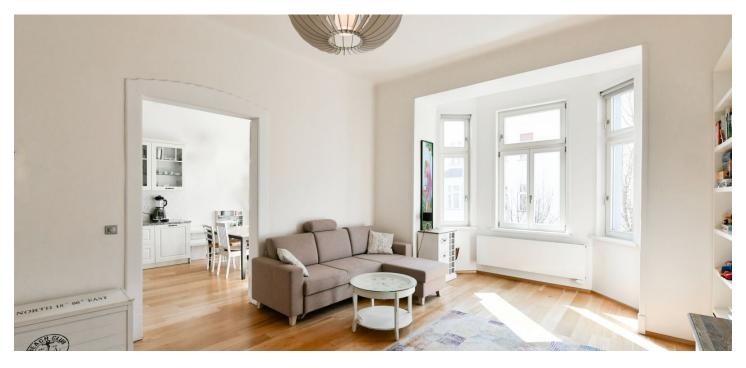

\* Area of the unit according to the Civil Code. The area consists of the sum total area of the entire unit bounded by perimeter walls.

This renovated classic apartment with a bay window, high ceilings, a practical layout, and large rooms is part of a nicely renovated Art Nouveau apartment building from 1910 that stands on a side street lined with mature trees in the popular district of Prague 6 - Dejvice, within walking distance of Prague Castle and just a few steps from the Hradčanská metro station.

The traditional layout of the 3rd floor unit consists of a living room with a **bay window**, a kitchen with a living area, a pantry, 2 bedrooms, a bathroom, a separate toilet, and a large entrance hall. The windows of the living room and kitchen face **southwest** towards the street; the bedrooms face the **courtyard**. The apartment has nice views of the greenery and the towers of **Prague Castle**.

The interior was renovated around 2012 and 2019. Windows, floors, and interior doors are **wooden**, and the kitchen with lacquered doors is equipped with granite **countertops**, tiles, and Gorenje appliances (incl. a steam oven). Bathroom fixtures are by the Noblessi and Paffoni brands. Heating is by a gas boiler. The building is well maintained and has an **elevator** that stops at the mezzanine floors. Parking is possible in front of the building in a residential area.