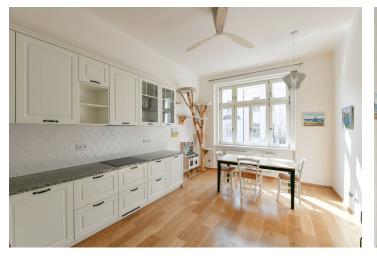

The traditional layout of the 3rd floor unit consists of a living room with a **bay window**, a kitchen with a living area, a pantry, 2 bedrooms, a bathroom, a separate toilet, and a large entrance hall. The windows of the living room and kitchen face **southwest** towards the street; the bedrooms face the **courtyard**. The apartment has nice views of the greenery and the towers of **Prague Castle**.

The interior was renovated around 2012 and 2019. Windows, floors, and interior doors are **wooden**, and the kitchen with lacquered doors is equipped with granite **countertops**, tiles, and Gorenje appliances (incl. a steam oven). Bathroom fixtures are by the Noblessi and Paffoni brands. Heating is by a gas boiler. The building is well maintained and has an **elevator** that stops at the mezzanine floors. Parking is possible in front of the building in a residential area.