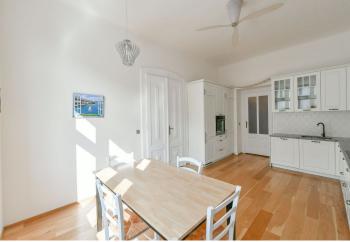

The traditional layout of the 3rd floor unit consists of a living room with a **bay window**, a kitchen with a living area, a pantry, 2 bedrooms, a bathroom, a separate toilet, and a large entrance hall. The windows of the living room and kitchen face **southwest** towards the street; the bedrooms face the **courtyard**. The apartment has nice views of the greenery and the towers of **Prague Castle**.

The interior was renovated around 2012 and 2019. Windows, floors, and interior doors are **wooden**, and the kitchen with lacquered doors is equipped with granite **countertops**, tiles, and Gorenje appliances (incl. a steam oven). Bathroom fixtures are by the Noblessi and Paffoni brands. Heating is by a gas boiler. The building is well maintained and has an **elevator** that stops at the mezzanine floors. Parking is possible in front of the building in a residential area.