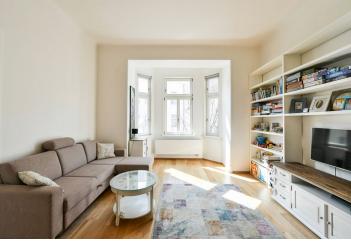

The traditional layout of the 3rd floor unit consists of a living room with a **bay window**, a kitchen with a living area, a pantry, 2 bedrooms, a bathroom, a separate toilet, and a large entrance hall. The windows of the living room and kitchen face **southwest** towards the street; the bedrooms face the **courtyard**. The apartment has nice views of the greenery and the towers of **Prague Castle**.

The interior was renovated around 2012 and 2019. Windows, floors, and interior doors are **wooden**, and the kitchen with lacquered doors is equipped with granite **countertops**, tiles, and Gorenje appliances (incl. a steam oven). Bathroom fixtures are by the Noblessi and Paffoni brands. Heating is by a gas boiler. The building is well maintained and has an **elevator** that stops at the mezzanine floors. Parking is possible in front of the building in a residential area.