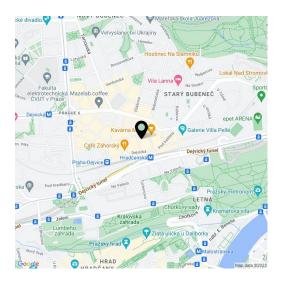

\* Area of the unit according to the Civil Code. The area consists of the sum total area of the entire unit bounded by perimeter walls.

This renovated classic apartment with a bay window, high ceilings, a practical layout, and large rooms is part of a nicely renovated Art Nouveau apartment building from 1910 that stands on a side street lined with mature trees in the popular district of Prague 6 - Dejvice, within walking distance of Prague Castle and just a few steps from the Hradčanská metro station.

A perfect location within walking distance of a kindergarten and elementary school and the international **Riverside School Prague** Junior High, as well as many shops, cozy cafes, bistros, and restaurants. The Hradčanská metro station and tram stop are only a few steps away, and the Prague-Dejvice Railway Station is also within easy reach. When traveling by car, a great advantage is the quick connection to a tunnel complex. For a pleasant walk, head to **Hradčany and the Letenské sady and Stromovka parks.** 