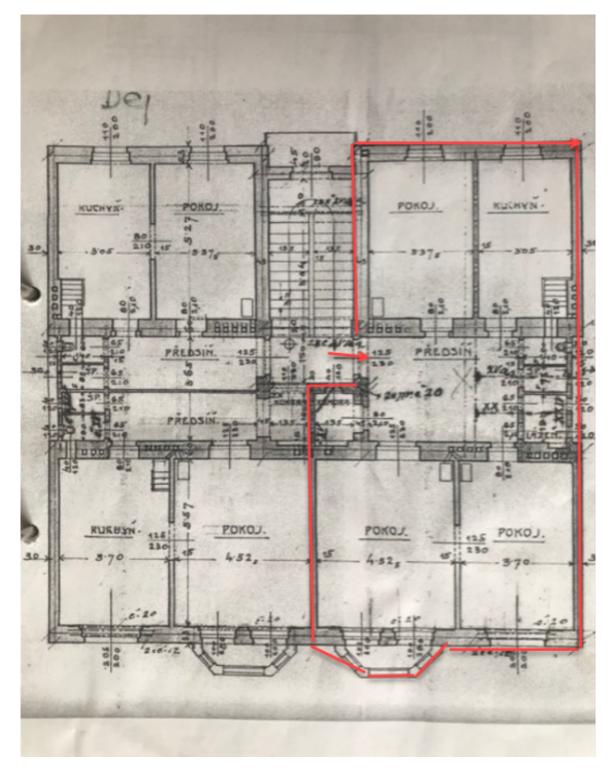

The traditional layout of the 3rd floor unit consists of a living room with a **bay window**, a kitchen with a living area, a pantry, 2 bedrooms, a bathroom, a separate toilet, and a large entrance hall. The windows of the living room and kitchen face **southwest** towards the street; the bedrooms face the **courtyard**. The apartment has nice views of the greenery and the towers of **Prague Castle**.

Interior 109.23 m², cellar about 8 m².

In addition to regular property viewings, we also offer real-time video viewings via WhatsApp, FaceTime, Messenger, Skype, and other apps.

Svoboda & Williams s.r.o. info@svoboda-williams.com www.svoboda-williams.com Prague +420 257 328 281 +420 724 551 238 Brno +420 543 250 711 +420 724 551 238