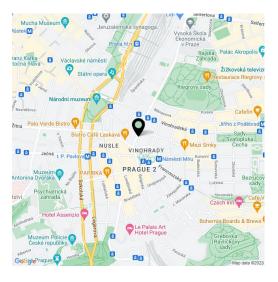

The building is located in the **sophisticated Vinohrady district** near the Na Vinohrady Theater. The area is full of cafes, bistros and restaurants, shops, and businesses. It is also easily accessible—two line A metro stations (Náměstí Míru and Muzeum) and one line C station (I. P. Pavlova) are close-by. Vinohrady is home to several beautifully landscaped parks. **Riegerovy Sady Park** is right by the building and **Grébovka Park** is only a short walk away. The city center can be reached on foot in only a few minutes.