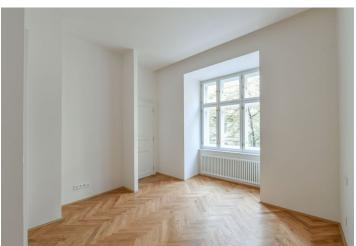

The unit on the 4th floor consists of a living room with a preparation for a kitchen, a bedroom with a **bay window**, a bathroom, a separate toilet, and a hallway.

The project consists of a thorough, complete reconstruction that respects the original architect's intention, which is, however, sensitively complemented by modern amenities. The apartment boasts **first-class materials** from the world's leading manufacturers and the interior will be finished to a **standard selected by the client**. All standards include wooden casement windows, **oak parquet floors**, **Graniti Fiandre** tiles, Grohe and Laufen bathroom sanitary ware, and lacquered interior doors. Heating is by an **electric boiler**. The unit comes with a **cellar**.

Floor area 58.7 m<sup>2</sup>, cellar 2.40 m<sup>2</sup>. The photo is of a model apartment, visualizations are illustrative.

In addition to regular property viewings, we also offer real-time **video viewings** via WhatsApp, FaceTime, Messenger, Skype, and other apps.