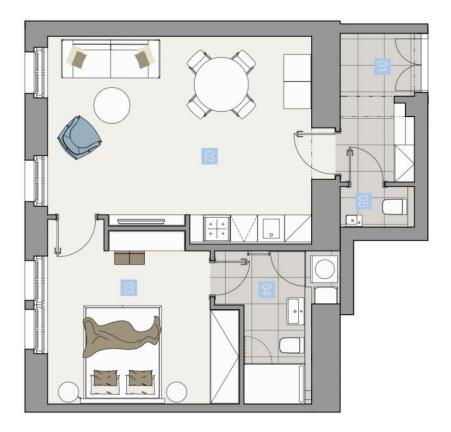

The unit on the 4th floor consists of a living room with a preparation for a kitchen, a bedroom with a **bay window**, a bathroom, a separate toilet, and a hallway.

The project consists of a thorough, complete reconstruction that respects the original architect's intention, which is, however, sensitively complemented by modern amenities. The apartment boasts **first-class materials** from the world's leading manufacturers and the interior will be finished to a **standard selected by the client**. All standards include wooden casement windows, **oak parquet floors**, **Graniti Fiandre** tiles, Grohe and Laufen bathroom sanitary ware, and lacquered interior doors. Heating is by an **electric boiler**. The unit comes with a **cellar**.

Floor area 58.7 m<sup>2</sup>, cellar 2.40 m<sup>2</sup>. The photo is of a model apartment, visualizations are illustrative.

In addition to regular property viewings, we also offer real-time **video viewings** via WhatsApp, FaceTime, Messenger, Skype, and other apps.