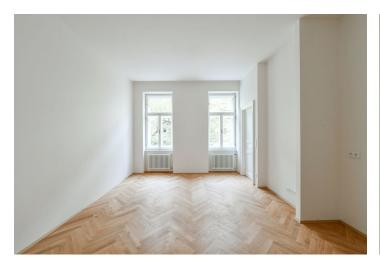

The unit on the 4th floor consists of a living room with a preparation for a kitchen, a bedroom with a **bay window**, a bathroom, a separate toilet, and a hallway.

The project consists of a thorough, complete reconstruction that respects the original architect's intention, which is, however, sensitively complemented by modern amenities. The apartment boasts **first-class materials** from the world's leading manufacturers and the interior will be finished to a **standard selected by the client**. All standards include wooden casement windows, **oak parquet floors**, **Graniti Fiandre** tiles, Grohe and Laufen bathroom sanitary ware, and lacquered interior doors. Heating is by an **electric boiler**. The unit comes with a **cellar**.

Floor area 58.7 m<sup>2</sup>, cellar 2.40 m<sup>2</sup>. The photo is of a model apartment, visualizations are illustrative.

In addition to regular property viewings, we also offer real-time **video viewings** via WhatsApp, FaceTime, Messenger, Skype, and other apps.