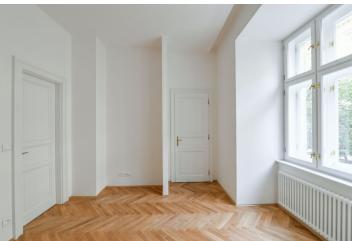

The unit on the 4th floor consists of a living room with a preparation for a kitchen, a bedroom with a **bay window**, a bathroom, a separate toilet, and a hallway.

The project consists of a thorough, complete reconstruction that respects the original architect's intention, which is, however, sensitively complemented by modern amenities. The apartment boasts **first-class materials** from the world's leading manufacturers and the interior will be finished to a **standard selected by the client**. All standards include wooden casement windows, **oak parquet floors**, **Graniti Fiandre** tiles, Grohe and Laufen bathroom sanitary ware, and lacquered interior doors. Heating is by an **electric boiler**. The unit comes with a **cellar**.

Floor area 58.7 m<sup>2</sup>, cellar 2.40 m<sup>2</sup>. The photo is of a model apartment, visualizations are illustrative.

In addition to regular property viewings, we also offer real-time **video viewings** via WhatsApp, FaceTime, Messenger, Skype, and other apps.