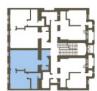

The unit on the 4th floor consists of a living room with a preparation for a kitchen, a bedroom with a **bay window**, a bathroom, a separate toilet, and a hallway.

The project consists of a thorough, complete reconstruction that respects the original architect's intention, which is, however, sensitively complemented by modern amenities. The apartment boasts **first-class materials** from the world's leading manufacturers and the interior will be finished to a **standard selected by the client**. All standards include wooden casement windows, **oak parquet floors**, **Graniti Fiandre** tiles, Grohe and Laufen bathroom sanitary ware, and lacquered interior doors. Heating is by an **electric boiler**. The unit comes with a **cellar**.

Floor area 58.7 m<sup>2</sup>, cellar 2.40 m<sup>2</sup>. The photo is of a model apartment, visualizations are illustrative.

In addition to regular property viewings, we also offer real-time **video viewings** via WhatsApp, FaceTime, Messenger, Skype, and other apps.