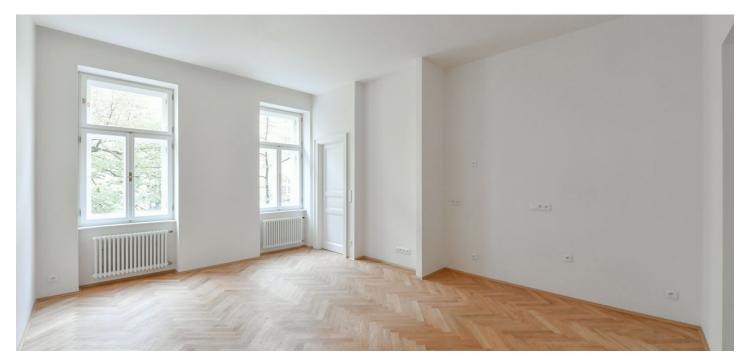

The unit on the 4th floor consists of a living room with a preparation for a kitchen, a bedroom with a **bay window**, a bathroom, a separate toilet, and a hallway.

The project consists of a thorough, complete reconstruction that respects the original architect's intention, which is, however, sensitively complemented by modern amenities. The apartment boasts **first-class materials** from the world's leading manufacturers and the interior will be finished to a **standard selected by the client**. All standards include wooden casement windows, **oak parquet floors**, **Graniti Fiandre** tiles, Grohe and Laufen bathroom sanitary ware, and lacquered interior doors. Heating is by an **electric boiler**. The unit comes with a **cellar**.

Floor area 58.7 m<sup>2</sup>, cellar 2.40 m<sup>2</sup>. The photo is of a model apartment, visualizations are illustrative.

In addition to regular property viewings, we also offer real-time **video viewings** via WhatsApp, FaceTime, Messenger, Skype, and other apps.