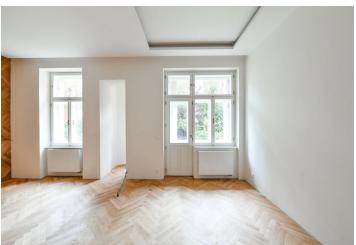

The southeast-facing 3rd floor apartment consists of a living room with a loggia and a preparation for a kitchen, a bedroom, a bathroom, and a hallway. Both rooms face the quiet courtyard.

The project consists of a thorough, complete reconstruction that respects the original architect's intention, which is, however, sensitively complemented by modern amenities. The apartment boasts **first-class materials** from the world's leading manufacturers and the interior will be finished to a **standard selected by the client**. All standards include wooden casement windows, **oak parquet floors**, **Graniti Fiandre** tiles, Grohe and Laufen bathroom sanitary ware, and lacquered interior doors. Heating is by an **electric boiler**. The unit comes with a **cellar**.

Floor area 52.5 m², loggia 2.8 m², cellar 2.1 m². The photo is of a model apartment, visualizations are illustrative.

In addition to regular property viewings, we also offer real-time **video viewings** via WhatsApp, FaceTime, Messenger, Skype, and other apps.