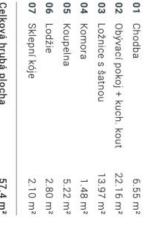

## **Apartment One-bedroom (2+kk)**

Sold

52.5 m², Prague 2, Vinohrady, Italská

| Total area       | 55 m² |
|------------------|-------|
| Floor area*      | 53 m² |
| Loggia           | 3 m²  |
| Parking          | -     |
| Cellar           | Yes   |
| PENB             | E     |
| Reference number | 37611 |

# italska8.cz

| Orientace jih | Celková hrubá plocha<br>skl. kóje a lodžie | 12 |
|---------------|--------------------------------------------|----|
| iho-východn   | 57.4 m <sup>2</sup>                        |    |