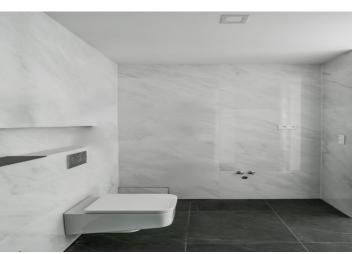

The southeast-facing 3rd floor apartment consists of a living room with a loggia and a preparation for a kitchen, a bedroom, a bathroom, and a hallway. Both rooms face the quiet courtyard.

The project consists of a thorough, complete reconstruction that respects the original architect's intention, which is, however, sensitively complemented by modern amenities. The apartment boasts **first-class materials** from the world's leading manufacturers and the interior will be finished to a **standard selected by the client**. All standards include wooden casement windows, **oak parquet floors**, **Graniti Fiandre** tiles, Grohe and Laufen bathroom sanitary ware, and lacquered interior doors. Heating is by an **electric boiler**. The unit comes with a **cellar**.

Floor area 52.5 m², loggia 2.8 m², cellar 2.1 m². The photo is of a model apartment, visualizations are illustrative.

In addition to regular property viewings, we also offer real-time **video viewings** via WhatsApp, FaceTime, Messenger, Skype, and other apps.