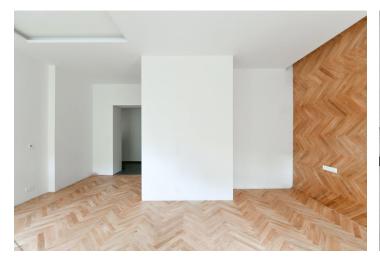

The southeast-facing 3rd floor apartment consists of a living room with a loggia and a preparation for a kitchen, a bedroom, a bathroom, and a hallway. Both rooms face the quiet courtyard.

The project consists of a thorough, complete reconstruction that respects the original architect's intention, which is, however, sensitively complemented by modern amenities. The apartment boasts **first-class materials** from the world's leading manufacturers and the interior will be finished to a **standard selected by the client**. All standards include wooden casement windows, **oak parquet floors**, **Graniti Fiandre** tiles, Grohe and Laufen bathroom sanitary ware, and lacquered interior doors. Heating is by an **electric boiler**. The unit comes with a **cellar**.

Floor area 52.5 m², loggia 2.8 m², cellar 2.1 m². The photo is of a model apartment, visualizations are illustrative.

In addition to regular property viewings, we also offer real-time **video viewings** via WhatsApp, FaceTime, Messenger, Skype, and other apps.