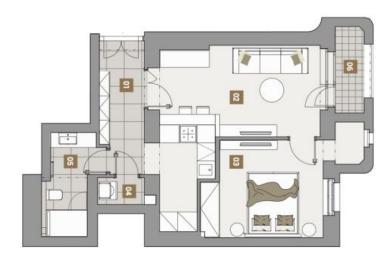

The southeast-facing 3rd floor apartment consists of a living room with a loggia and a preparation for a kitchen, a bedroom, a bathroom, and a hallway. Both rooms face the quiet courtyard.

The project consists of a thorough, complete reconstruction that respects the original architect's intention, which is, however, sensitively complemented by modern amenities. The apartment boasts **first-class materials** from the world's leading manufacturers and the interior will be finished to a **standard selected by the client**. All standards include wooden casement windows, **oak parquet floors**, **Graniti Fiandre** tiles, Grohe and Laufen bathroom sanitary ware, and lacquered interior doors. Heating is by an **electric boiler**. The unit comes with a **cellar**.

Schéma půdorysu bytu představuje dispoziční řešení bytu. Kuchyňská linka a nábytek nejsou součástí dodávky bytu