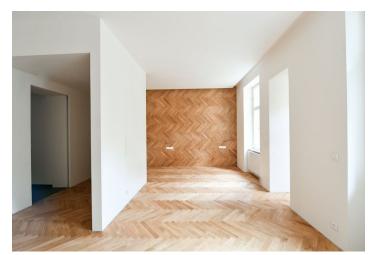

The southeast-facing 3rd floor apartment consists of a living room with a loggia and a preparation for a kitchen, a bedroom, a bathroom, and a hallway. Both rooms face the quiet courtyard.

The project consists of a thorough, complete reconstruction that respects the original architect's intention, which is, however, sensitively complemented by modern amenities. The apartment boasts **first-class materials** from the world's leading manufacturers and the interior will be finished to a **standard selected by the client**. All standards include wooden casement windows, **oak parquet floors**, **Graniti Fiandre** tiles, Grohe and Laufen bathroom sanitary ware, and lacquered interior doors. Heating is by an **electric boiler**. The unit comes with a **cellar**.

Floor area 52.5 m², loggia 2.8 m², cellar 2.1 m². The photo is of a model apartment, visualizations are illustrative.

In addition to regular property viewings, we also offer real-time **video viewings** via WhatsApp, FaceTime, Messenger, Skype, and other apps.