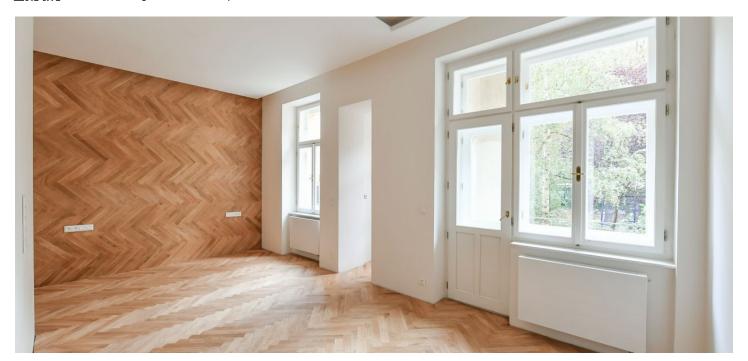

The southeast-facing 3rd floor apartment consists of a living room with a loggia and a preparation for a kitchen, a bedroom, a bathroom, and a hallway. Both rooms face the quiet courtyard.

The project consists of a thorough, complete reconstruction that respects the original architect's intention, which is, however, sensitively complemented by modern amenities. The apartment boasts **first-class materials** from the world's leading manufacturers and the interior will be finished to a **standard selected by the client**. All standards include wooden casement windows, **oak parquet floors**, **Graniti Fiandre** tiles, Grohe and Laufen bathroom sanitary ware, and lacquered interior doors. Heating is by an **electric boiler**. The unit comes with a **cellar**.

Floor area 52.5 m², loggia 2.8 m², cellar 2.1 m². The photo is of a model apartment, visualizations are illustrative.

In addition to regular property viewings, we also offer real-time **video viewings** via WhatsApp, FaceTime, Messenger, Skype, and other apps.