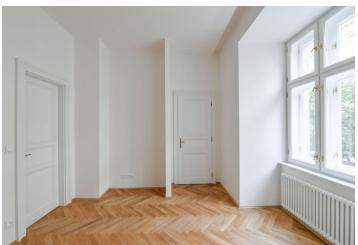

The unit on the 1st floor, facing the street, consists of a living room with a preparation for a kitchen, a bedroom with a **bay window**, a bathroom, a separate toilet, and a hallway.

The project consists of a thorough, complete reconstruction that respects the original architect's intention, which is, however, sensitively complemented by modern amenities. The apartment boasts **first-class materials** from the world's leading manufacturers and the interior will be finished to a **standard selected by the client**. All standards include wooden casement windows, **oak parquet floors**, **Graniti Fiandre** tiles, Grohe and Laufen bathroom sanitary ware, and lacquered interior doors. Heating is by an **electric boiler**. The unit comes with a **cellar**.

Floor area 57.8 m², cellar 2.7 m². The photo is of a model apartment, visualizations are illustrative.

In addition to regular property viewings, we also offer real-time **video viewings** via WhatsApp, FaceTime, Messenger, Skype, and other apps.