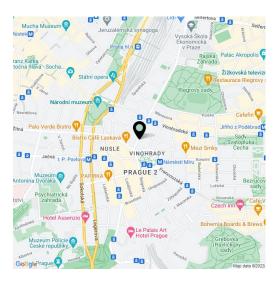

The building is located in the **sophisticated Vinohrady district** near the Na Vinohrady Theater. The area is full of cafes, bistros and restaurants, shops, and businesses. It is also easily accessible—two line A metro stations (Náměstí Míru and Muzeum) and one line C station (I. P. Pavlova) are close-by. Vinohrady is home to several beautifully landscaped parks. **Riegerovy Sady Park** is right by the building and **Grébovka Park** is only a short walk away. The city center can be reached on foot in only a few minutes.