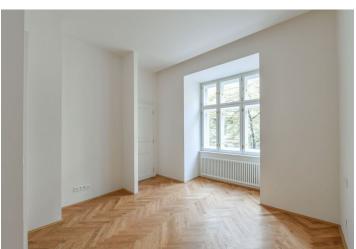

The unit on the 1st floor, facing the street, consists of a living room with a preparation for a kitchen, a bedroom with a **bay window**, a bathroom, a separate toilet, and a hallway.

The project consists of a thorough, complete reconstruction that respects the original architect's intention, which is, however, sensitively complemented by modern amenities. The apartment boasts **first-class materials** from the world's leading manufacturers and the interior will be finished to a **standard selected by the client**. All standards include wooden casement windows, **oak parquet floors**, **Graniti Fiandre** tiles, Grohe and Laufen bathroom sanitary ware, and lacquered interior doors. Heating is by an **electric boiler**. The unit comes with a **cellar**.

Floor area 57.8 m², cellar 2.7 m². The photo is of a model apartment, visualizations are illustrative.

In addition to regular property viewings, we also offer real-time **video viewings** via WhatsApp, FaceTime, Messenger, Skype, and other apps.