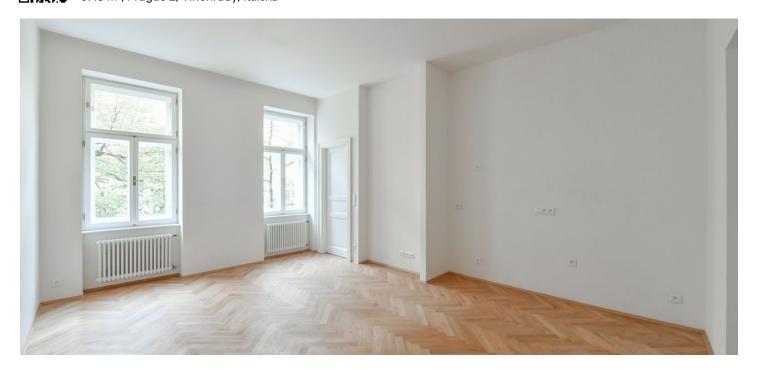

The unit on the 1st floor, facing the street, consists of a living room with a preparation for a kitchen, a bedroom with a **bay window**, a bathroom, a separate toilet, and a hallway.

The project consists of a thorough, complete reconstruction that respects the original architect's intention, which is, however, sensitively complemented by modern amenities. The apartment boasts **first-class materials** from the world's leading manufacturers and the interior will be finished to a **standard selected by the client**. All standards include wooden casement windows, **oak parquet floors**, **Graniti Fiandre** tiles, Grohe and Laufen bathroom sanitary ware, and lacquered interior doors. Heating is by an **electric boiler**. The unit comes with a **cellar**.

Floor area 57.8 m², cellar 2.7 m². The photo is of a model apartment, visualizations are illustrative.

In addition to regular property viewings, we also offer real-time **video viewings** via WhatsApp, FaceTime, Messenger, Skype, and other apps.