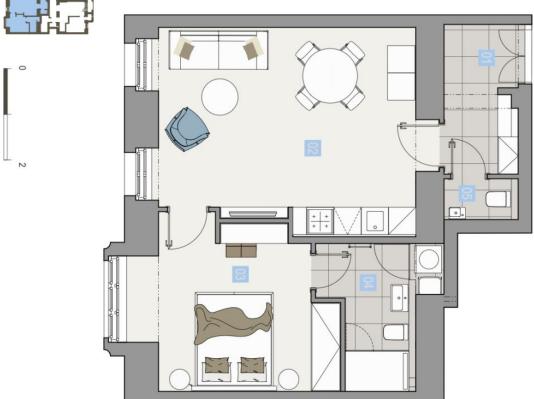

The unit on the 1st floor, facing the street, consists of a living room with a preparation for a kitchen, a bedroom with a **bay window**, a bathroom, a separate toilet, and a hallway.

The project consists of a thorough, complete reconstruction that respects the original architect's intention, which is, however, sensitively complemented by modern amenities. The apartment boasts **first-class materials** from the world's leading manufacturers and the interior will be finished to a **standard selected by the client**. All standards include wooden casement windows, **oak parquet floors**, **Graniti Fiandre** tiles, Grohe and Laufen bathroom sanitary ware, and lacquered interior doors. Heating is by an **electric boiler**. The unit comes with a **cellar**.

Floor area 57.8 m², cellar 2.7 m². The photo is of a model apartment, visualizations are illustrative.

In addition to regular property viewings, we also offer real-time **video viewings** via WhatsApp, FaceTime, Messenger, Skype, and other apps.