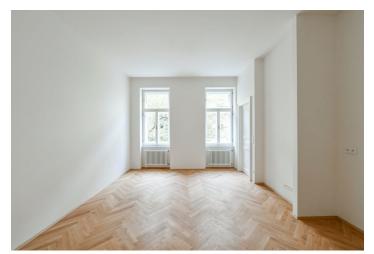

The unit on the 1st floor, facing the street, consists of a living room with a preparation for a kitchen, a bedroom with a **bay window**, a bathroom, a separate toilet, and a hallway.

The project consists of a thorough, complete reconstruction that respects the original architect's intention, which is, however, sensitively complemented by modern amenities. The apartment boasts **first-class materials** from the world's leading manufacturers and the interior will be finished to a **standard selected by the client**. All standards include wooden casement windows, **oak parquet floors**, **Graniti Fiandre** tiles, Grohe and Laufen bathroom sanitary ware, and lacquered interior doors. Heating is by an **electric boiler**. The unit comes with a **cellar**.

Floor area 57.8 m², cellar 2.7 m². The photo is of a model apartment, visualizations are illustrative.

In addition to regular property viewings, we also offer real-time **video viewings** via WhatsApp, FaceTime, Messenger, Skype, and other apps.