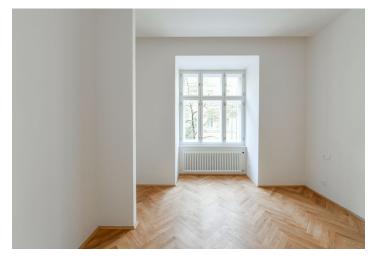

The unit on the 1st floor, facing the street, consists of a living room with a preparation for a kitchen, a bedroom with a **bay window**, a bathroom, a separate toilet, and a hallway.

The project consists of a thorough, complete reconstruction that respects the original architect's intention, which is, however, sensitively complemented by modern amenities. The apartment boasts **first-class materials** from the world's leading manufacturers and the interior will be finished to a **standard selected by the client**. All standards include wooden casement windows, **oak parquet floors**, **Graniti Fiandre** tiles, Grohe and Laufen bathroom sanitary ware, and lacquered interior doors. Heating is by an **electric boiler**. The unit comes with a **cellar**.

Floor area 57.8 m², cellar 2.7 m². The photo is of a model apartment, visualizations are illustrative.

In addition to regular property viewings, we also offer real-time **video viewings** via WhatsApp, FaceTime, Messenger, Skype, and other apps.