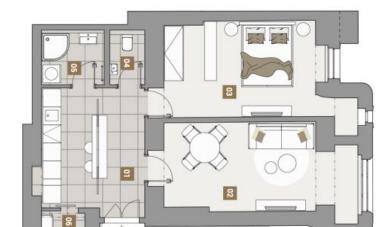

**The southeast-facing** ground floor apartment consists of an entrance hall with a preparation for a kitchen, a living room, a bedroom, a bathroom, and a separate toilet. Both rooms face the **quiet courtyard**.

### 07 90 05 04 03 02 Orientace Celková hrubá plocha vč. sklepní kóje Sklepní kóje Obývací pokoj Koupelna Toaleta Ložnice s šatnou Komora

1.07 m<sup>2</sup>

2.70 m<sup>2</sup>

2.03 m<sup>2</sup> 18.40 m<sup>2</sup> 18.84 m<sup>2</sup> 14.71 m<sup>2</sup>

3.68 m<sup>2</sup>

# Byt 12 | 2+kk | 1. NP

2

Chodba + kuch. kout

# 

jiho-východní

66.6 m<sup>2</sup>