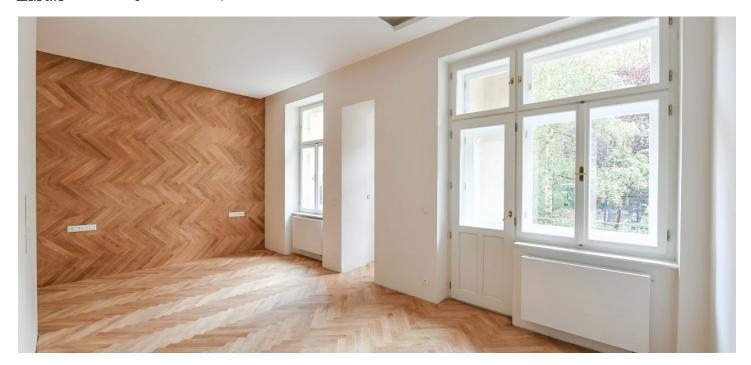

The southeast-facing ground floor apartment consists of an entrance hall with a preparation for a kitchen, a living room, a bedroom, a bathroom, and a separate toilet. Both rooms face the quiet courtyard.

The project consists of a thorough, complete reconstruction that respects the original architect's intention, which is, however, sensitively complemented by modern amenities. The apartment boasts first-class materials from the world's leading manufacturers and the interior will be finished to a standard selected by the client. All standards include wooden casement windows, oak parquet floors, Graniti Fiandre tiles, Grohe and Laufen bathroom sanitary ware, and lacquered interior doors. Heating is by an electric boiler. The unit comes with a cellar.

Floor area 62,5 m<sup>2</sup>, cellar 2.2 m<sup>2</sup>. The photo is of a model apartment.

In addition to regular property viewings, we also offer real-time video viewings via WhatsApp, FaceTime, Messenger, Skype, and other apps.