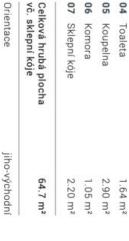

# 02 2 Obývací pokoj Chodba + kuch. kout

15.26 m<sup>2</sup>

18.78 m<sup>2</sup> 18.59 m<sup>2</sup>

03

Ložnice s šatnou