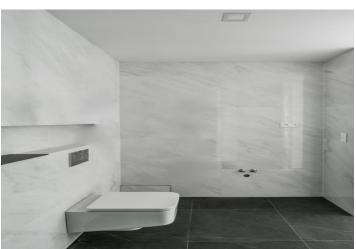

The southeast-facing ground floor apartment consists of an entrance hall with a preparation for a kitchen, a living room, a bedroom, a bathroom, and a separate toilet. Both rooms face the quiet courtyard.

Floor area 62,5 m<sup>2</sup>, cellar 2.2 m<sup>2</sup>. The photo is of a model apartment.

In addition to regular property viewings, we also offer real-time video viewings via WhatsApp, FaceTime, Messenger, Skype, and other apps.