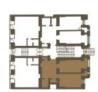

The southeast-facing ground floor apartment consists of an entrance hall with a preparation for a kitchen, a living room, a bedroom, a bathroom, and a separate toilet. Both rooms face the quiet courtyard.

# 02 2 Obývací pokoj Chodba + kuch. kout

15.26 m<sup>2</sup>

18.78 m<sup>2</sup> 18.59 m<sup>2</sup>

03

Ložnice s šatnou