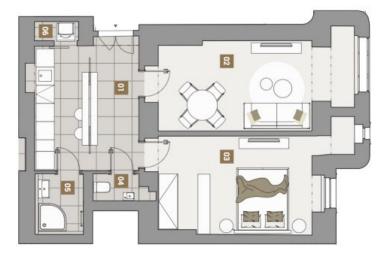

The southeast-facing ground floor apartment consists of an entrance hall with a preparation for a kitchen, a living room, a bedroom, a bathroom, and a separate toilet. Both rooms face the quiet courtyard.

Floor area 62,5 m<sup>2</sup>, cellar 2.2 m<sup>2</sup>. The photo is of a model apartment.

In addition to regular property viewings, we also offer real-time video viewings via WhatsApp, FaceTime, Messenger, Skype, and other apps.

# 02 2 Obývací pokoj Chodba + kuch. kout

15.26 m<sup>2</sup>

18.78 m<sup>2</sup> 18.59 m<sup>2</sup>

03

Ložnice s šatnou