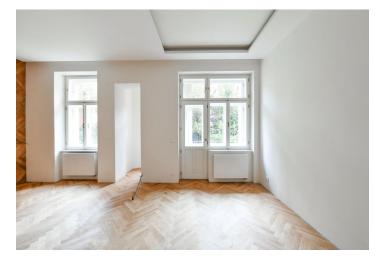

The southeast-facing ground floor apartment consists of an entrance hall with a preparation for a kitchen, a living room, a bedroom, a bathroom, and a separate toilet. Both rooms face the quiet courtyard.

Floor area 62,5 m<sup>2</sup>, cellar 2.2 m<sup>2</sup>. The photo is of a model apartment.

In addition to regular property viewings, we also offer real-time video viewings via WhatsApp, FaceTime, Messenger, Skype, and other apps.