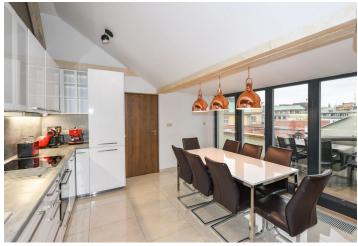

The layout of the entrance level (on the 4th floor) consists of a bedroom with a **balcony**, a second bedroom with an en-suite bathroom, a separate toilet, and a hall with a staircase. In the attic, there is a living room, a kitchen with a dining area and **terrace**, 1 room, a bathroom, and a closet with a connection for a washing machine. The terrace offers **views of the Municipal House** and the Paris Hotel.

The complete careful reconstruction of the apartment took place in 2016. Facilities include new casement windows (replicas of the originals), new wooden French windows towards the terrace, large-format heated tiles, Daikin air-conditioning, and floor convectors on the upper floor. Heating is by a gas boiler with a backup boiler for DHW heating, and it is also possible to install a fireplace in the apartment. The unit comes with a **storage room** in the common hallway and a **cellar**. The building has been renovated, it has a new roof, windows, facade, and elevator, and the cellars have also been refurbished.