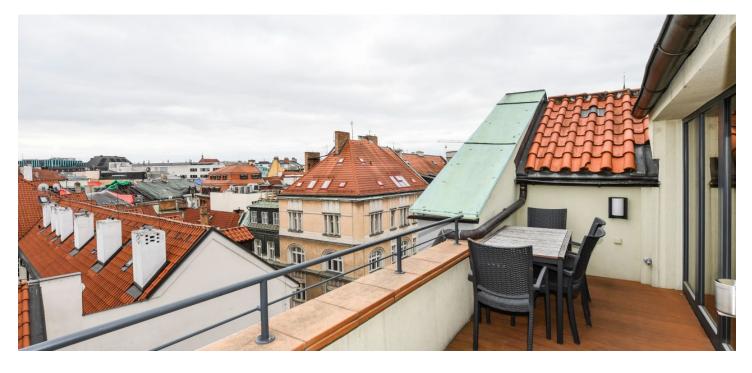

\* Area of the unit according to the Civil Code. The area consists of the sum total area of the entire unit bounded by perimeter walls.

This modern furnished apartment with a sauna, air-conditioned attic, terrace, and balcony provides beautiful views of Old Town's roofs. It is located on the 2 highest floors of an Art Nouveau building from 1905 on a quiet corner of the historic city center, just a short walk from the Týn Cathedral on Old Town Square and the Municipal House on Republic Square.

The layout of the entrance level (on the 4th floor) consists of a bedroom with a **balcony**, a second bedroom with an en-suite bathroom, a separate toilet, and a hall with a staircase. In the attic, there is a living room, a kitchen with a dining area and **terrace**, 1 room, a bathroom, and a closet with a connection for a washing machine. The terrace offers **views of the Municipal House** and the Paris Hotel.

The building is situated in a strategic place right in the middle of a prestigious location **in the heart of Prague** on a quiet side impassable street. Within walking distance are all services and public transport, a metro station and tram stop can be reached in about 3 minutes. In the immediate vicinity, there are theaters, cinemas, galleries, all sorts of restaurants, cafes, clubs, and Palladium or Kotva shopping centers. It is also close to famous **Pařížská Street.** 