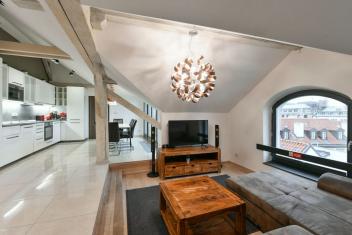

\* Area of the unit according to the Civil Code. The area consists of the sum total area of the entire unit bounded by perimeter walls.

This modern furnished apartment with a sauna, air-conditioned attic, terrace, and balcony provides beautiful views of Old Town's roofs. It is located on the 2 highest floors of an Art Nouveau building from 1905 on a quiet corner of the historic city center, just a short walk from the Týn Cathedral on Old Town Square and the Municipal House on Republic Square.

The layout of the entrance level (on the 4th floor) consists of a bedroom with a **balcony**, a second bedroom with an en-suite bathroom, a separate toilet, and a hall with a staircase. In the attic, there is a living room, a kitchen with a dining area and **terrace**, 1 room, a bathroom, and a closet with a connection for a washing machine. The terrace offers **views of the Municipal House** and the Paris Hotel.

The complete careful reconstruction of the apartment took place in 2016. Facilities include new casement windows (replicas of the originals), new wooden French windows towards the terrace, large-format heated tiles, Daikin air-conditioning, and floor convectors on the upper floor. Heating is by a gas boiler with a backup boiler for DHW heating, and it is also possible to install a fireplace in the apartment. The unit comes with a **storage room** in the common hallway and a **cellar**. The building has been renovated, it has a new roof, windows, facade, and elevator, and the cellars have also been refurbished.