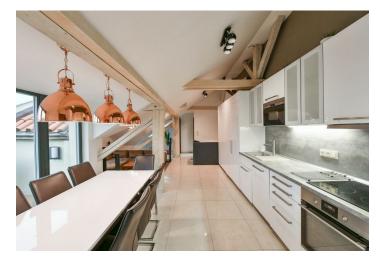

The layout of the entrance level (on the 4th floor) consists of a bedroom with a **balcony**, a second bedroom with an en-suite bathroom, a separate toilet, and a hall with a staircase. In the attic, there is a living room, a kitchen with a dining area and **terrace**, 1 room, a bathroom, and a closet with a connection for a washing machine. The terrace offers **views of the Municipal House** and the Paris Hotel.

The complete careful reconstruction of the apartment took place in 2016. Facilities include new casement windows (replicas of the originals), new wooden French windows towards the terrace, large-format heated tiles, Daikin air-conditioning, and floor convectors on the upper floor. Heating is by a gas boiler with a backup boiler for DHW heating, and it is also possible to install a fireplace in the apartment. The unit comes with a **storage room** in the common hallway and a **cellar**. The building has been renovated, it has a new roof, windows, facade, and elevator, and the cellars have also been refurbished.