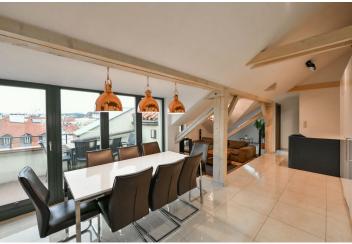

The layout of the entrance level (on the 4th floor) consists of a bedroom with a **balcony**, a second bedroom with an en-suite bathroom, a separate toilet, and a hall with a staircase. In the attic, there is a living room, a kitchen with a dining area and **terrace**, 1 room, a bathroom, and a closet with a connection for a washing machine. The terrace offers **views of the Municipal House** and the Paris Hotel.

The complete careful reconstruction of the apartment took place in 2016. Facilities include new casement windows (replicas of the originals), new wooden French windows towards the terrace, large-format heated tiles, Daikin air-conditioning, and floor convectors on the upper floor. Heating is by a gas boiler with a backup boiler for DHW heating, and it is also possible to install a fireplace in the apartment. The unit comes with a **storage room** in the common hallway and a **cellar**. The building has been renovated, it has a new roof, windows, facade, and elevator, and the cellars have also been refurbished.