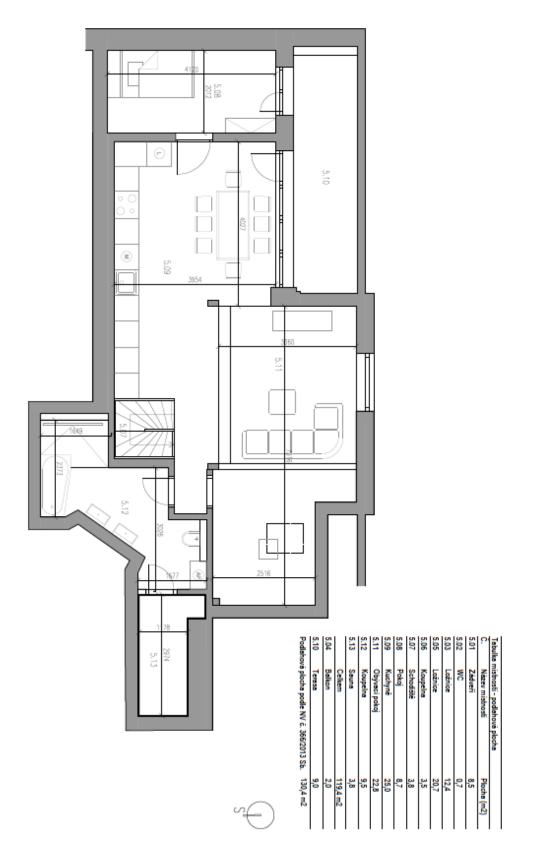

The layout of the entrance level (on the 4th floor) consists of a bedroom with a **balcony**, a second bedroom with an en-suite bathroom, a separate toilet, and a hall with a staircase. In the attic, there is a living room, a kitchen with a dining area and **terrace**, 1 room, a bathroom, and a closet with a connection for a washing machine. The terrace offers **views of the Municipal House** and the Paris Hotel.

Interior 119,4 m², terrace 9 m², balcony 2 m², cellar approx. 4 m².

In addition to regular property viewings, we also offer real-time **video viewings** via WhatsApp, FaceTime, Messenger, Skype, and other apps.

# Apartment Three-bedroom (4+kk)

119.4 m², Prague 1, Staré Město, Templová

| 2    | Nazev mistnosti | Ploche (m2) |
|------|-----------------|-------------|
| 5.01 | Zádveři         | 8,5         |
| 5.02 | WC              | 2           |
| 5.03 | Lažnice         | 12,4        |
| 5.05 | Lažnice         | 20,7        |
| 905  | Koupeina        | 3,5         |
| 5.07 | Schodišlė       | 3,8         |
| 80'5 | Pakaj           | 87          |
| 60'5 | Kuchyně         | 25,0        |
| 5.11 | Obyvaci pokoj   | 22,8        |
| 5.12 | Koupeina        | 9,S         |
| 5.13 | Sauna           | з,8         |
|      | Celkem          |             |
| 202  | Balkon          | 20          |
| 1    | Terasa          |             |