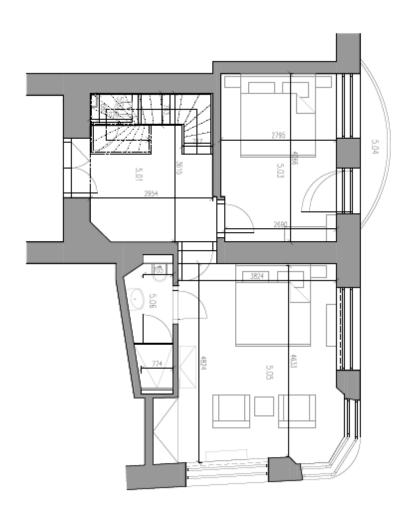

The layout of the entrance level (on the 4th floor) consists of a bedroom with a **balcony**, a second bedroom with an en-suite bathroom, a separate toilet, and a hall with a staircase. In the attic, there is a living room, a kitchen with a dining area and **terrace**, 1 room, a bathroom, and a closet with a connection for a washing machine. The terrace offers **views of the Municipal House** and the Paris Hotel.

# Apartment Three-bedroom (4+kk)

119.4 m², Prague 1, Staré Město, Templová

| 2    | Nazev mistnosti | Ploche (m2) |
|------|-----------------|-------------|
| 5.01 | Zádveři         | 8,5         |
| 5.02 | WC              | 2           |
| 5.03 | Lažnice         | 12,4        |
| 5.05 | Lažnice         | 20,7        |
| 905  | Koupeina        | 3,5         |
| 5.07 | Schodišlė       | 3,8         |
| 80'5 | Pakaj           | 87          |
| 60'5 | Kuchyně         | 25,0        |
| 5.11 | Obyvaci pokoj   | 22,8        |
| 5.12 | Koupeina        | 9,S         |
| 5.13 | Sauna           | з,8         |
|      | Celkem          |             |
| 202  | Balkon          | 20          |
| 1    | Terasa          |             |