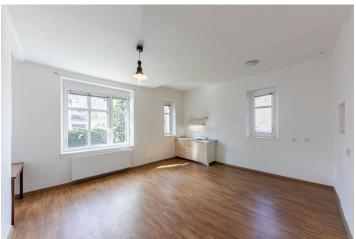

The ground floor features a spacious living room, a walk-through bedroom / office with a kitchenette, a toilet, a back garden access, and an entrance hall. The first floor offers a fully fitted kitchen with a dining area, two bedrooms - one with a **balcony** and beautiful green views, plus a shower room, and a separate toilet. There is a basement level including a room with a kitchenette and a **fireplace**, a laundry room, utility area, and storage. The large attic is also suitable for storage.

Wooden floating floors, tiles, electric heating, dishwasher, garden with an **outdoor pool**, a terrace and a campfire ring. **Garage**. Utilities are billed separately.