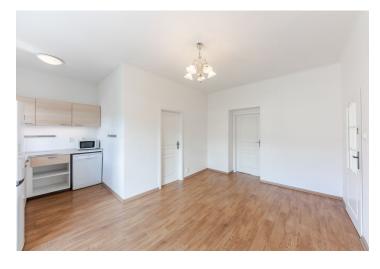

The ground floor features a spacious living room, a walk-through bedroom / office with a kitchenette, a toilet, a back garden access, and an entrance hall. The first floor offers a fully fitted kitchen with a dining area, two bedrooms - one with a **balcony** and beautiful green views, plus a shower room, and a separate toilet. There is a basement level including a room with a kitchenette and a **fireplace**, a laundry room, utility area, and storage. The large attic is also suitable for storage.