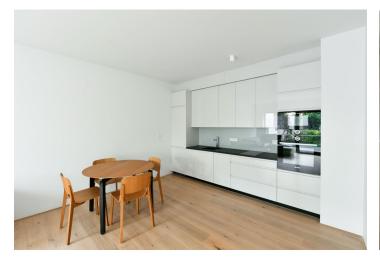

The interior features a living room with a fully fitted open plan kitchen and a dining area, a bedroom, a bathroom with a shower and toilet, a utility room, an additional guest toilet, and an entrance hall. Both main rooms offer access to the **terrace** and **garden**.

High quality materials, oak floors, tropical wood on the terrace, underfloor heating, built-in wardrobes, capillary cooling system in ceilings and ventilation with heat recovery, aluminum windows with triple glazing, alarm, 9 sq. m. cellar, elevator, camera system. An underground garage parking space is included.