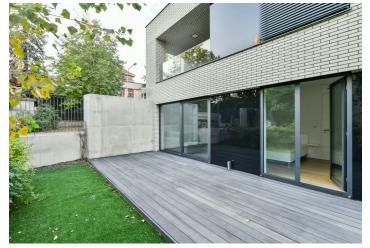

\* Area of the unit according to the Civil Code. The area consists of the sum total area of the entire unit bounded by perimeter walls.

This high quality, semi furnished ground floor apartment with a terrace and garden is situated in the exclusive Royal Triangle project designed by the renowned Schindler Seko architectural studio. Offering unique views of Petřín Hill, Prague Castle, and an adjacent green park, the project is set in the prestigious Střešovice residential area, on the edge of the attractive Ořechovka neighborhood, just a short walk from Prague Castle. A location with excellent transportation connections, quick access to the city center, and full amenities, convenient to the airport and international schools, just a few minutes from the Dejvická and Hradčanská metro stations.

The interior features a living room with a fully fitted open plan kitchen and a dining area, a bedroom, a bathroom with a shower and toilet, a utility room, an additional guest toilet, and an entrance hall. Both main rooms offer access to the **terrace** and **garden**.