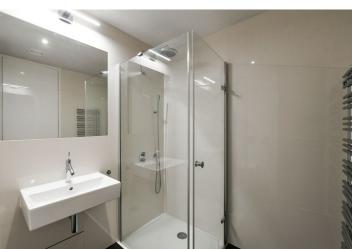

The interior features a living room with a fully fitted open plan kitchen and a dining area, a bedroom, a bathroom with a shower and toilet, a utility room, an additional guest toilet, and an entrance hall. Both main rooms offer access to the **terrace** and **garden**.