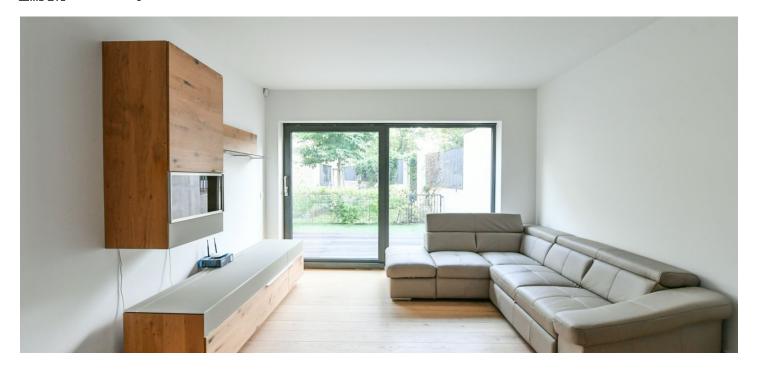

The interior features a living room with a fully fitted open plan kitchen and a dining area, a bedroom, a bathroom with a shower and toilet, a utility room, an additional guest toilet, and an entrance hall. Both main rooms offer access to the **terrace** and **garden**.

High quality materials, oak floors, tropical wood on the terrace, underfloor heating, built-in wardrobes, capillary cooling system in ceilings and ventilation with heat recovery, aluminum windows with triple glazing, alarm, 9 sq. m. cellar, elevator, camera system. An underground garage parking space is included.