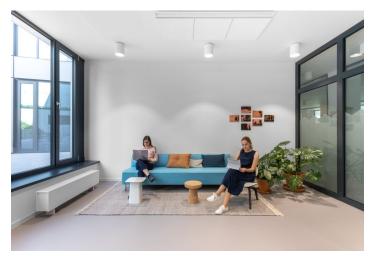

Shared offices in the popular business location of Prague 5 - Anděl will make the ideal base for all your business activities. There are both coworking options and equipped private offices available.

The offices provide flexible lease terms tailored to your requirements. You can choose between a **membership coworking** or a **dedicated desk**, or rent a **fully equipped private office**. Meeting rooms, kitchenettes, a lounge, relaxation zones, and access to the business club are available to members.

#### Shared offices facilities and services:

Daily reception Equipped private offices Coworking Fully equipped meeting rooms Call boxes Lounge and relaxation zones Fully equipped kitchenettes including refreshments Multifunction printers High-speed Wi-Fi