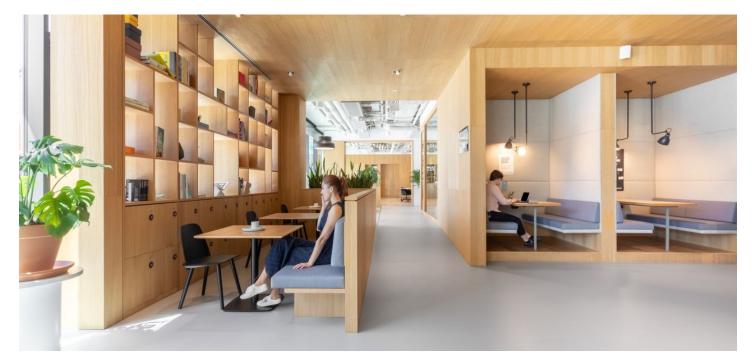

Shared offices in the popular business location of Prague 5 - Anděl will make the ideal base for all your business activities. There are both coworking options and equipped private offices available.

The offices provide flexible lease terms tailored to your requirements. You can choose between a **membership coworking** or a **dedicated desk**, or rent a **fully equipped private office**. Meeting rooms, kitchenettes, a lounge, relaxation zones, and access to the business club are available to members.

The shared offices are located in a very modern office building that has been refurbished using the most advanced environmentally friendly technologies and holds LEED Gold energy-saving building certification. Another advantage is the spectacular view of Prague and outdoor terraces with relaxation zones.

#### Shared offices facilities and services:

Daily reception Equipped private offices Coworking Fully equipped meeting rooms Call boxes Lounge and relaxation zones Fully equipped kitchenettes including refreshments Multifunction printers High-speed Wi-Fi

### Equipment and building standards:

Elegant reception 24-hour security Smart card access High-speed elevators Raised floors Integrated cooling beams Sprinklers Openable windows Outside terraces with relaxation zones Underground garage Bike parking