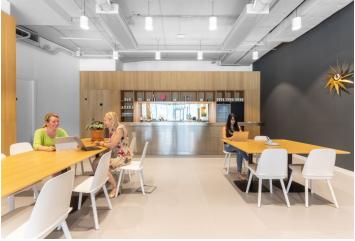

Shared offices in the popular business location of Prague 5 - Anděl will make the ideal base for all your business activities. There are both coworking options and equipped private offices available.

The offices provide flexible lease terms tailored to your requirements. You can choose between a **membership coworking** or a **dedicated desk**, or rent a **fully equipped private office**. Meeting rooms, kitchenettes, a lounge, relaxation zones, and access to the business club are available to members.

The shared offices are located in a very modern office building that has been refurbished using the most advanced environmentally friendly technologies and holds LEED Gold energy-saving building certification. Another advantage is the spectacular view of Prague and outdoor terraces with relaxation zones.

#### Shared offices facilities and services:

Daily reception Equipped private offices Coworking Fully equipped meeting rooms Call boxes Lounge and relaxation zones Fully equipped kitchenettes including refreshments Multifunction printers High-speed Wi-Fi