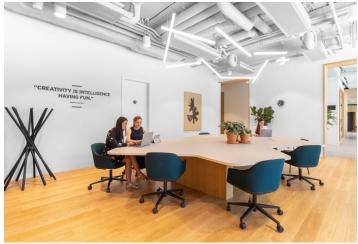

Shared offices in the popular business location of Prague 5 - Anděl will make the ideal base for all your business activities. There are both coworking options and equipped private offices available.

The offices provide flexible lease terms tailored to your requirements. You can choose between a **membership coworking** or a **dedicated desk**, or rent a **fully equipped private office**. Meeting rooms, kitchenettes, a lounge, relaxation zones, and access to the business club are available to members.

#### Shared offices facilities and services:

Daily reception Equipped private offices Coworking Fully equipped meeting rooms Call boxes Lounge and relaxation zones Fully equipped kitchenettes including refreshments Multifunction printers High-speed Wi-Fi