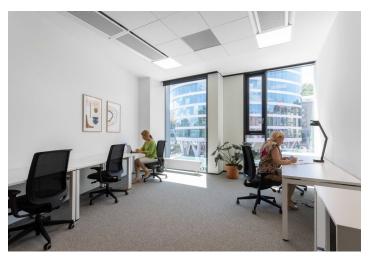

Shared offices in the popular business location of Prague 5 - Anděl will make the ideal base for all your business activities. There are both coworking options and equipped private offices available.

The offices provide flexible lease terms tailored to your requirements. You can choose between a **membership coworking** or a **dedicated desk**, or rent a **fully equipped private office**. Meeting rooms, kitchenettes, a lounge, relaxation zones, and access to the business club are available to members.

#### Shared offices facilities and services:

Daily reception Equipped private offices Coworking Fully equipped meeting rooms Call boxes Lounge and relaxation zones Fully equipped kitchenettes including refreshments Multifunction printers High-speed Wi-Fi