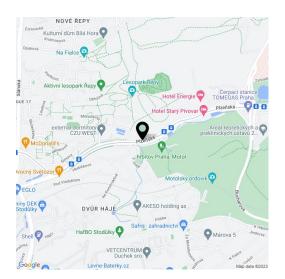

#### Location:

The building is located in an attractive area of Prague 5, along Plzeňská, Kartouzská, and Mozartova streets. Within walking distance of the **Anděl metro station (line B)**, tram and bus stops, near the Smíchov train station. Convenient connections to the Prague Ring Road and the Mrázovka and Strahov tunnels. In the vicinity of many quality restaurants and cafes, a shopping center, and the Mrazovka and Husovy sady parks.