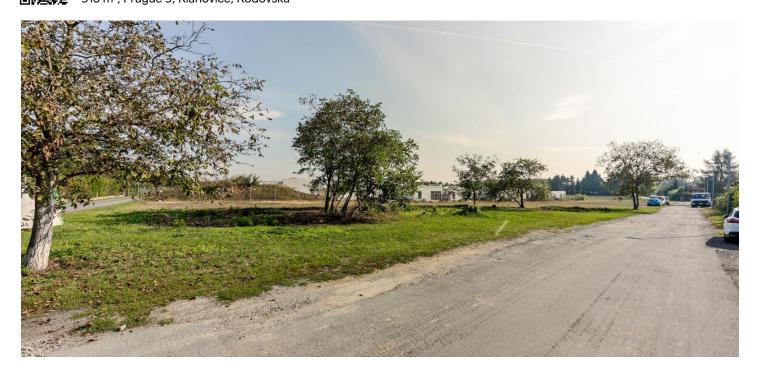

Land

916 m², Prague 9, Klánovice, Rodovská

## Land

916 m², Prague 9, Klánovice, Rodovská

37263

| Price per sq. m. | 12 991 CZK |
|------------------|------------|
| Total area       | 916 m²     |
| Land type        | Housing    |

Sold

This corner flat 916 sq. m. building plot is located in a quiet place in the prestigious residential area of the Klánovice district, close to both public amenities and nature, a mere 30 minutes' drive from the center of Prague

The land has been divided into 4 plots with areas from 882 to 1,114 sq. m. Access is via a lit asphalt road, under which all utilities lead.

Within a few minutes' walk is a private and state kindergarten, an elementary and art school, a sports hall, a library, a post office, a grocery store, a pharmacy, a cafe, a pastry shop, and a restaurant. From **the nearby bus stop**, there is a connection to the train station, from where it takes 21 minutes to get to the Masaryk Railway Station (city center). Traveling by car is easy due to the proximity of the Prague Ring Road. With a preserved 1930s atmosphere, the district is surrounded by the **large Klánovický Forest**, which is interwoven with hiking and biking trails.