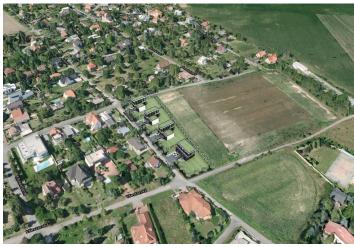

## Land

916 m², Prague 9, Klánovice, Rodovská

37263

| Price per sq. m. | 12 991 CZK |
|------------------|------------|
| Total area       | 916 m²     |
| Land type        | Housing    |

Sold

This corner flat 916 sq. m. building plot is located in a quiet place in the prestigious residential area of the Klánovice district, close to both public amenities and nature, a mere 30 minutes' drive from the center of Prague

The land has been divided into 4 plots with areas from 882 to 1,114 sq. m. Access is via a lit asphalt road, under which all utilities lead.

Within a few minutes' walk is a private and state kindergarten, an elementary and art school, a sports hall, a library, a post office, a grocery store, a pharmacy, a cafe, a pastry shop, and a restaurant. From **the nearby bus stop**, there is a connection to the train station, from where it takes 21 minutes to get to the Masaryk Railway Station (city center). Traveling by car is easy due to the proximity of the Prague Ring Road. With a preserved 1930s atmosphere, the district is surrounded by the **large Klánovický Forest**, which is interwoven with hiking and biking trails.