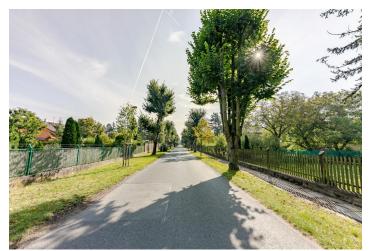

The land has been divided into 4 plots with areas from 882 to 1,114 sq. m. Access is via a lit asphalt road, under which all utilities lead.

Within a few minutes' walk is a private and state kindergarten, an elementary and art school, a sports hall, a library, a post office, a grocery store, a pharmacy, a cafe, a pastry shop, and a restaurant. From **the nearby bus stop**, there is a connection to the train station, from where it takes 21 minutes to get to the Masaryk Railway Station (city center). Traveling by car is easy due to the proximity of the Prague Ring Road. With a preserved 1930s atmosphere, the district is surrounded by the **large Klánovický Forest**, which is interwoven with hiking and biking trails.