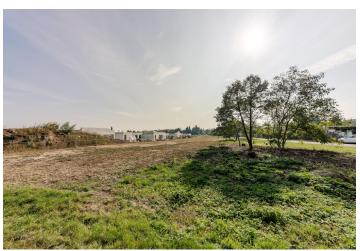

## Land

916 m², Prague 9, Klánovice, Rodovská

37263

| Price per sq. m. | 12 991 CZK |
|------------------|------------|
| Total area       | 916 m²     |
| Land type        | Housing    |

Sold

This corner flat 916 sq. m. building plot is located in a quiet place in the prestigious residential area of the Klánovice district, close to both public amenities and nature, a mere 30 minutes' drive from the center of Prague

The land has been divided into 4 plots with areas from 882 to 1,114 sq. m. Access is via a lit asphalt road, under which all utilities lead.

Within a few minutes' walk is a private and state kindergarten, an elementary and art school, a sports hall, a library, a post office, a grocery store, a pharmacy, a cafe, a pastry shop, and a restaurant. From **the nearby bus stop**, there is a connection to the train station, from where it takes 21 minutes to get to the Masaryk Railway Station (city center). Traveling by car is easy due to the proximity of the Prague Ring Road. With a preserved 1930s atmosphere, the district is surrounded by the **large Klánovický Forest**, which is interwoven with hiking and biking trails.