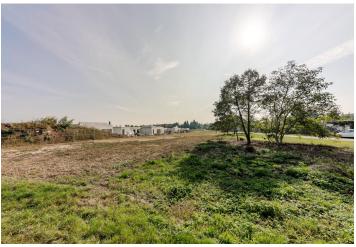

Sold

This flat 822 sq. m. building plot is located in a quiet place in the prestigious residential area of the Klánovice district, within walking distance from schools and other public amenities.

The land has been divided into 4 plots with areas from 882 to 1,114 sq. m. Access is via a lit asphalt road, under which all utilities lead.

Price includes VAT.

Total area 882 m<sup>2</sup>.