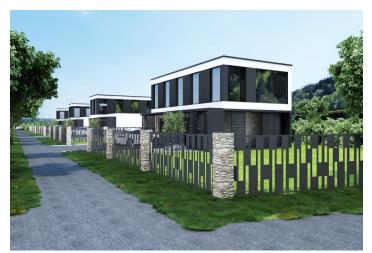

Sold

This flat 822 sq. m. building plot is located in a quiet place in the prestigious residential area of the Klánovice district, within walking distance from schools and other public amenities.

The land has been divided into 4 plots with areas from 882 to 1,114 sq. m. Access is via a lit asphalt road, under which all utilities lead.