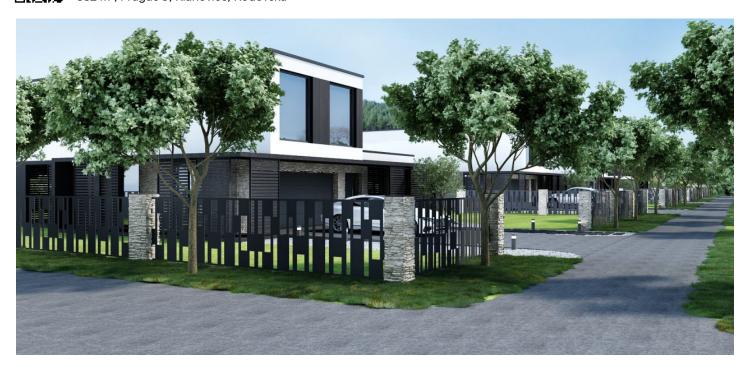

Sold

This flat 822 sq. m. building plot is located in a quiet place in the prestigious residential area of the Klánovice district, within walking distance from schools and other public amenities.

The land has been divided into 4 plots with areas from 882 to 1,114 sq. m. Access is via a lit asphalt road, under which all utilities lead.