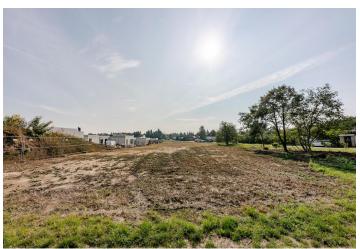

Sold

This flat 822 sq. m. building plot is located in a quiet place in the prestigious residential area of the Klánovice district, within walking distance from schools and other public amenities.

The land has been divided into 4 plots with areas from 882 to 1,114 sq. m. Access is via a lit asphalt road, under which all utilities lead.