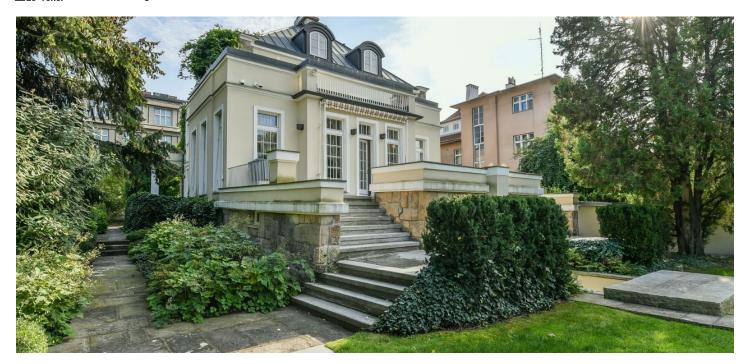

Unique 1929 villa in a prestigious Prague 6 location. This top standard, fully furnished 6-bedroom 6-bathroom villa with an elevator, terraces, a beautifully landscaped English style garden, and two pools was designed by the renowned architects Ernst Mühlstein (student of Jan Kotěra) and Victor Fürth. The villa underwent a meticulous renovation that paid utmost attention to preserving its original style. Situated on a quiet street in the Prague 6 embassy quarter with full amenities in close vicinity and very quick access to the city center, the airport, and international schools. Conveniently located within walking distance of Stromovka Park, and the Dejvická and Hradčanská metro stations.