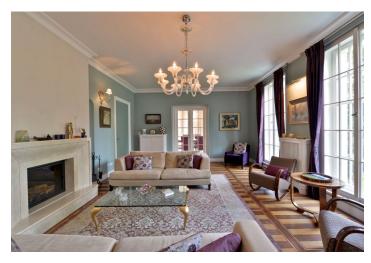

The main floor features a huge **lounge** with a **winter garden and fireplace**, a living room with a **fireplace**, a dining room with a **Dutch stove**, a fully fitted kitchen, a **terrace**, and an entrance hall with a walk-in closet and a toilet. There is a batroom on the mezzanine floor. The first floor includes a master bedroom with a walk-in closet, full bathroom, and **terrace**, plus a bedroom and a study with a shared **terrace**. The **air-conditioned** attic floor offers two walk-through offices with adjacent bedrooms and en-suite bathrooms, one also with a walk-in closet. The garden level features a separate entrance, a spacious lounge with a walk-in closet, a **fireplace**, a projector and screen, and a kitchenette, plus a bathroom, storage room, and living room with a bedroom and a bathroom. There is a third separate entrance, a walk-in closet, an equipped laundry room, an air-conditioned **wine cellar**, a boiler room, a utility area, large storage rooms, and garage access.