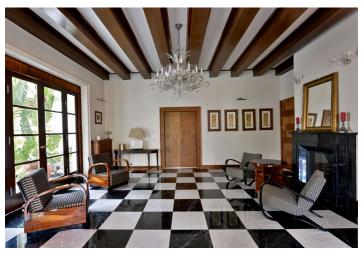

Unique 1929 villa in a prestigious Prague 6 location. This top standard, fully furnished 6-bedroom 6-bathroom villa with an elevator, terraces, a beautifully landscaped English style garden, and two pools was designed by the renowned architects Ernst Mühlstein (student of Jan Kotěra) and Victor Fürth. The villa underwent a meticulous renovation that paid utmost attention to preserving its original style. Situated on a quiet street in the Prague 6 embassy quarter with full amenities in close vicinity and very quick access to the city center, the airport, and international schools. Conveniently located within walking distance of Stromovka Park, and the Dejvická and Hradčanská metro stations.

The main floor features a huge **lounge** with a **winter garden and fireplace**, a living room with a **fireplace**, a dining room with a **Dutch stove**, a fully fitted kitchen, a **terrace**, and an entrance hall with a walk-in closet and a toilet. There is a batroom on the mezzanine floor. The first floor includes a master bedroom with a walk-in closet, full bathroom, and **terrace**, plus a bedroom and a study with a shared **terrace**. The **air-conditioned** attic floor offers two walk-through offices with adjacent bedrooms and en-suite bathrooms, one also with a walk-in closet. The garden level features a separate entrance, a spacious lounge with a walk-in closet, a **fireplace**, a projector and screen, and a kitchenette, plus a bathroom, storage room, and living room with a bedroom and a bathroom. There is a third separate entrance, a walk-in closet, an equipped laundry room, an air-conditioned **wine cellar**, a boiler room, a utility area, large storage rooms, and garage access.

Top standard materials and equipment, period furnishings, elevator, hardwood floors, tiles, built-in storage, TVs, alarm, video entry phone, camera system, garden house. A garage for four cars is included. Utilities: CZK 25,600 per month. Garden maintenance: CZK 22,000 per month.