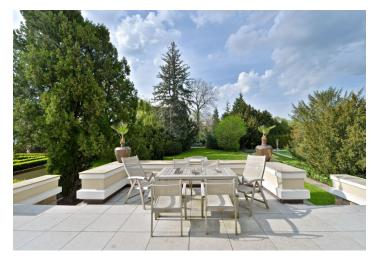

Unique 1929 villa in a prestigious Prague 6 location. This top standard, fully furnished 6-bedroom 6-bathroom villa with an elevator, terraces, a beautifully landscaped English style garden, and two pools was designed by the renowned architects Ernst Mühlstein (student of Jan Kotěra) and Victor Fürth. The villa underwent a meticulous renovation that paid utmost attention to preserving its original style. Situated on a quiet street in the Prague 6 embassy quarter with full amenities in close vicinity and very quick access to the city center, the airport, and international schools. Conveniently located within walking distance of Stromovka Park, and the Dejvická and Hradčanská metro stations.

The main floor features a huge **lounge** with a **winter garden and fireplace**, a living room with a **fireplace**, a dining room with a **Dutch stove**, a fully fitted kitchen, a **terrace**, and an entrance hall with a walk-in closet and a toilet. There is a batroom on the mezzanine floor. The first floor includes a master bedroom with a walk-in closet, full bathroom, and **terrace**, plus a bedroom and a study with a shared **terrace**. The **air-conditioned** attic floor offers two walk-through offices with adjacent bedrooms and en-suite bathrooms, one also with a walk-in closet. The garden level features a separate entrance, a spacious lounge with a walk-in closet, a **fireplace**, a projector and screen, and a kitchenette, plus a bathroom, storage room, and living room with a bedroom and a bathroom. There is a third separate entrance, a walk-in closet, an equipped laundry room, an air-conditioned **wine cellar**, a boiler room, a utility area, large storage rooms, and garage access.