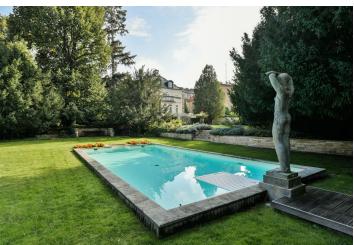

Unique 1929 villa in a prestigious Prague 6 location. This top standard, fully furnished 6-bedroom 6-bathroom villa with an elevator, terraces, a beautifully landscaped English style garden, and two pools was designed by the renowned architects Ernst Mühlstein (student of Jan Kotěra) and Victor Fürth. The villa underwent a meticulous renovation that paid utmost attention to preserving its original style. Situated on a quiet street in the Prague 6 embassy quarter with full amenities in close vicinity and very quick access to the city center, the airport, and international schools. Conveniently located within walking distance of Stromovka Park, and the Dejvická and Hradčanská metro stations.