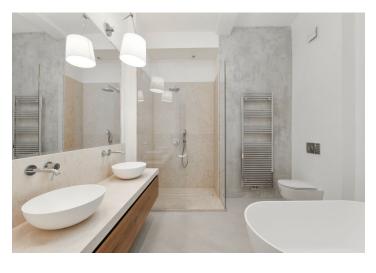

The interior features a spacious living room with a gas **fireplace**, and a partially separated fully fitted kitchen with a dining area and a **balcony** facing the green park. There are two bedrooms facing the quiet courtyard one with an en-suite bathroom (bathtub, walk-in shower, toilet), a third bedroom facing the park, a family bathroom (walk-in shower, toilet), and a large entrance hall with built-in wardrobes.

**Top standard materials and finishes**, high ceilings, large windows, built-in storage, **hardwood parquet floors**, **concrete screed** floor in the bathroom, security entry door, replicas of the original etched glass interior door panels, washer / dryer, dishwasher, induction cooktop, gas boiler. Outdoor parking nearby available at CZK 2,500/month. Service charges and utilities are billed separately.