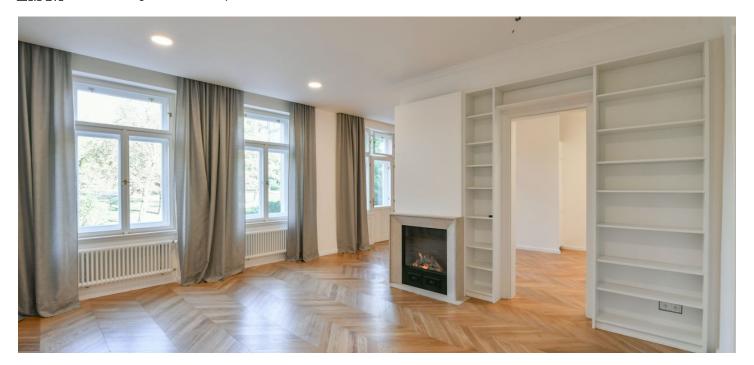

The interior features a spacious living room with a gas **fireplace**, and a partially separated fully fitted kitchen with a dining area and a **balcony** facing the green park. There are two bedrooms facing the quiet courtyard one with an en-suite bathroom (bathtub, walk-in shower, toilet), a third bedroom facing the park, a family bathroom (walk-in shower, toilet), and a large entrance hall with built-in wardrobes.

**Top standard materials and finishes**, high ceilings, large windows, built-in storage, **hardwood parquet floors**, **concrete screed** floor in the bathroom, security entry door, replicas of the original etched glass interior door panels, washer / dryer, dishwasher, induction cooktop, gas boiler. Outdoor parking nearby available at CZK 2,500/month. Service charges and utilities are billed separately.