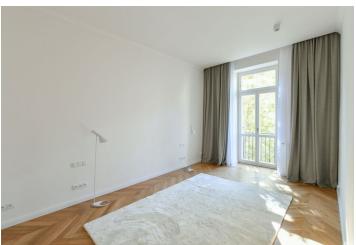

The interior features a spacious living room with a gas **fireplace**, and a partially separated fully fitted kitchen with a dining area and a **balcony** facing the green park. There are two bedrooms facing the quiet courtyard one with an en-suite bathroom (bathtub, walk-in shower, toilet), a third bedroom facing the park, a family bathroom (walk-in shower, toilet), and a large entrance hall with built-in wardrobes.

**Top standard materials and finishes**, high ceilings, large windows, built-in storage, **hardwood parquet floors**, **concrete screed** floor in the bathroom, security entry door, replicas of the original etched glass interior door panels, washer / dryer, dishwasher, induction cooktop, gas boiler. Outdoor parking nearby available at CZK 2,500/month. Service charges and utilities are billed separately.