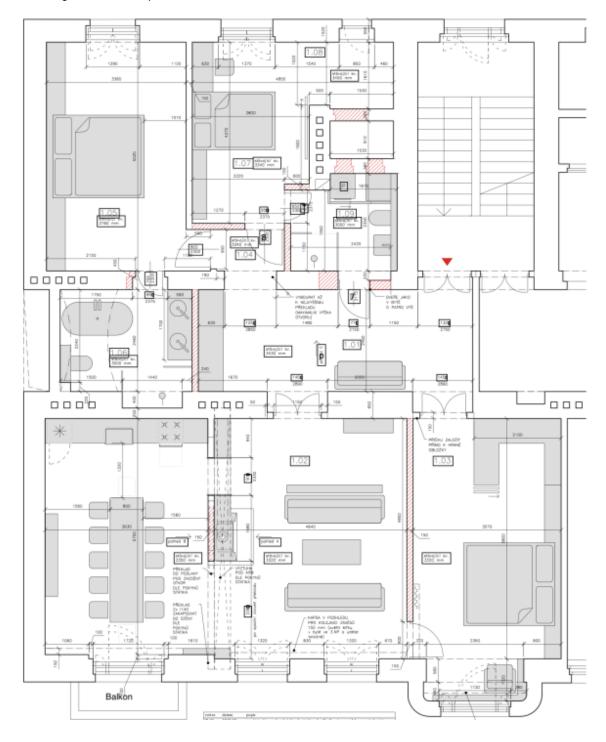

## **Apartment Three-bedroom (4+kk)**

Rented

142 m², Prague 2, Vinohrady, Polská

| Total area     | 144 m²                                     |
|----------------|--------------------------------------------|
| Floor area*    | 142 m²                                     |
| Balcony        | 2 m²                                       |
| Parking        | Outdoor parking nearby at CZK 2,500/month. |
| Cellar         | -                                          |
| PENB           | G                                          |
| Reference numb | <b>Der</b> 37191                           |
| Available from | Immediately                                |

The interior features a spacious living room with a gas **fireplace**, and a partially separated fully fitted kitchen with a dining area and a **balcony** facing the green park. There are two bedrooms facing the quiet courtyard one with an en-suite bathroom (bathtub, walk-in shower, toilet), a third bedroom facing the park, a family bathroom (walk-in shower, toilet), and a large entrance hall with built-in wardrobes.