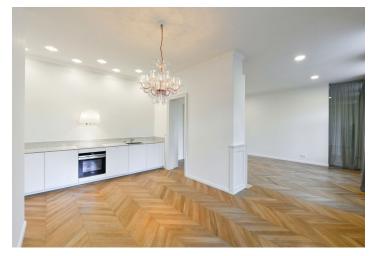

The interior features a spacious living room with a gas **fireplace**, and a partially separated fully fitted kitchen with a dining area and a **balcony** facing the green park. There are two bedrooms facing the quiet courtyard one with an en-suite bathroom (bathtub, walk-in shower, toilet), a third bedroom facing the park, a family bathroom (walk-in shower, toilet), and a large entrance hall with built-in wardrobes.

**Top standard materials and finishes**, high ceilings, large windows, built-in storage, **hardwood parquet floors**, **concrete screed** floor in the bathroom, security entry door, replicas of the original etched glass interior door panels, washer / dryer, dishwasher, induction cooktop, gas boiler. Outdoor parking nearby available at CZK 2,500/month. Service charges and utilities are billed separately.