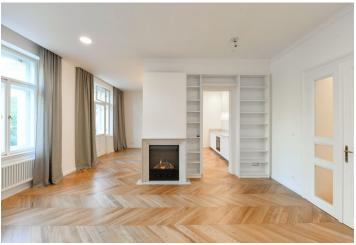

The interior features a spacious living room with a gas **fireplace**, and a partially separated fully fitted kitchen with a dining area and a **balcony** facing the green park. There are two bedrooms facing the quiet courtyard one with an en-suite bathroom (bathtub, walk-in shower, toilet), a third bedroom facing the park, a family bathroom (walk-in shower, toilet), and a large entrance hall with built-in wardrobes.

**Top standard materials and finishes**, high ceilings, large windows, built-in storage, **hardwood parquet floors**, **concrete screed** floor in the bathroom, security entry door, replicas of the original etched glass interior door panels, washer / dryer, dishwasher, induction cooktop, gas boiler. Outdoor parking nearby available at CZK 2,500/month. Service charges and utilities are billed separately.