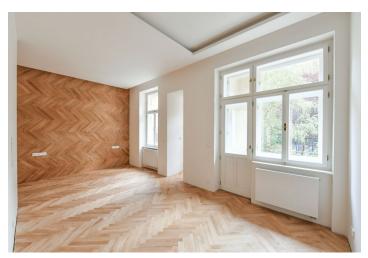

**The southeast-facing** 1st floor apartment consists of a living room with a **loggia** and a preparation for a kitchen, a bedroom, a bathroom, and a hallway. Both rooms face the **quiet courtyard**.

The project consists of a thorough, complete reconstruction that respects the original architect's intention, which is, however, sensitively complemented by modern amenities. The apartment boasts **first-class materials** from the world's leading manufacturers and the interior will be finished to a **standard selected by the client**. All standards include wooden casement windows, **oak parquet floors**, **Graniti Fiandre** tiles, Grohe and Laufen bathroom sanitary ware, and lacquered interior doors. Heating is by an **electric boiler**. The unit comes with a **cellar**.

Floor area 51.7 m², loggia 2.6 m², cellar 2.1 m². Visualizations are illustrative.

In addition to regular property viewings, we also offer real-time **video viewings** via WhatsApp, FaceTime, Messenger, Skype, and other apps.