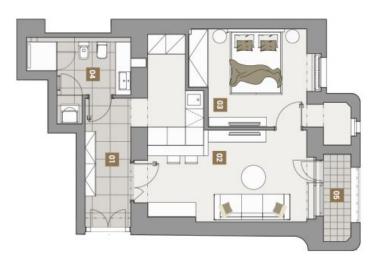

**The southeast-facing** 1st floor apartment consists of a living room with a **loggia** and a preparation for a kitchen, a bedroom, a bathroom, and a hallway. Both rooms face the **quiet courtyard**.

Schéma půdorysu bytu představuje dispoziční řešení bytu. Kuchyňská linka a nábytek nejsou součástí dodávky bytu

Sklepní kóje

2.10 m<sup>2</sup> 2.60 m<sup>2</sup> Koupelna

5.99 m<sup>2</sup> 13.60 m<sup>2</sup>

Lodžie

Obývací pokoj + kuch.

. kout

21.85 m<sup>2</sup>

6.58 m<sup>2</sup>

Chodba

Ložnice s šatnou