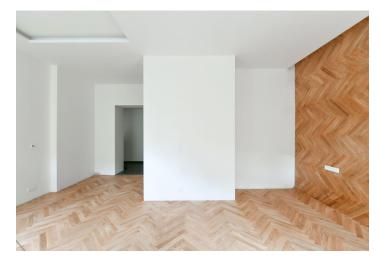

**The southeast-facing** 1st floor apartment consists of a living room with a **loggia** and a preparation for a kitchen, a bedroom, a bathroom, and a hallway. Both rooms face the **quiet courtyard**.

The project consists of a thorough, complete reconstruction that respects the original architect's intention, which is, however, sensitively complemented by modern amenities. The apartment boasts **first-class materials** from the world's leading manufacturers and the interior will be finished to a **standard selected by the client**. All standards include wooden casement windows, **oak parquet floors**, **Graniti Fiandre** tiles, Grohe and Laufen bathroom sanitary ware, and lacquered interior doors. Heating is by an **electric boiler**. The unit comes with a **cellar**.

Floor area 51.7 m², loggia 2.6 m², cellar 2.1 m². Visualizations are illustrative.

In addition to regular property viewings, we also offer real-time **video viewings** via WhatsApp, FaceTime, Messenger, Skype, and other apps.