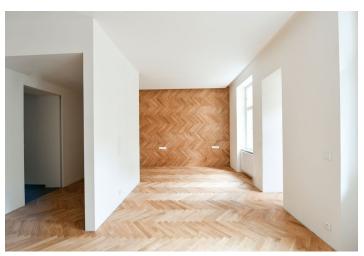

**The southeast-facing** 1st floor apartment consists of a living room with a **loggia** and a preparation for a kitchen, a bedroom, a bathroom, and a hallway. Both rooms face the **quiet courtyard**.

The project consists of a thorough, complete reconstruction that respects the original architect's intention, which is, however, sensitively complemented by modern amenities. The apartment boasts **first-class materials** from the world's leading manufacturers and the interior will be finished to a **standard selected by the client**. All standards include wooden casement windows, **oak parquet floors**, **Graniti Fiandre** tiles, Grohe and Laufen bathroom sanitary ware, and lacquered interior doors. Heating is by an **electric boiler**. The unit comes with a **cellar**.

Floor area 51.7 m², loggia 2.6 m², cellar 2.1 m². Visualizations are illustrative.

In addition to regular property viewings, we also offer real-time **video viewings** via WhatsApp, FaceTime, Messenger, Skype, and other apps.