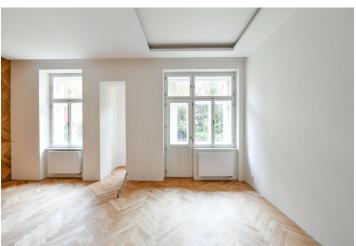

**The southeast-facing** 1st floor apartment consists of a living room with a **loggia** and a preparation for a kitchen, a bedroom, a bathroom, and a hallway. Both rooms face the **quiet courtyard**.

The project consists of a thorough, complete reconstruction that respects the original architect's intention, which is, however, sensitively complemented by modern amenities. The apartment boasts **first-class materials** from the world's leading manufacturers and the interior will be finished to a **standard selected by the client**. All standards include wooden casement windows, **oak parquet floors**, **Graniti Fiandre** tiles, Grohe and Laufen bathroom sanitary ware, and lacquered interior doors. Heating is by an **electric boiler**. The unit comes with a **cellar**.

Floor area 51.7 m², loggia 2.6 m², cellar 2.1 m². Visualizations are illustrative.

In addition to regular property viewings, we also offer real-time **video viewings** via WhatsApp, FaceTime, Messenger, Skype, and other apps.