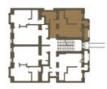

# italska8.cz

| jiho-výcho | Orientace                                  |
|------------|--------------------------------------------|
| 56.4 m     | Celková hrubá plocha<br>skl. kóje a lodžie |

90 05 04 03 02 2

Sklepní kóje

2.10 m<sup>2</sup> 2.60 m<sup>2</sup> Koupelna

5.99 m<sup>2</sup> 13.60 m<sup>2</sup>

Lodžie

Obývací pokoj + kuch.

. kout

21.85 m<sup>2</sup>

6.58 m<sup>2</sup>

Chodba

Ložnice s šatnou