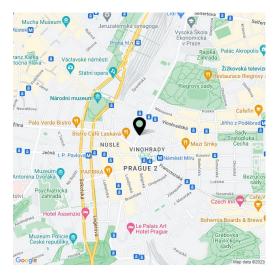

The building is located in the **sophisticated Vinohrady district** near the Na Vinohrady Theater. The area is full of cafes, bistros and restaurants, shops, and businesses. It is also easily accessible—two line A metro stations (Náměstí Míru and Muzeum) and one line C station (I. P. Pavlova) are close-by. Vinohrady is home to several beautifully landscaped parks. **Riegerovy Sady Park** is right by the building and **Grébovka Park** is only a short walk away. The city center can be reached on foot in only a few minutes.