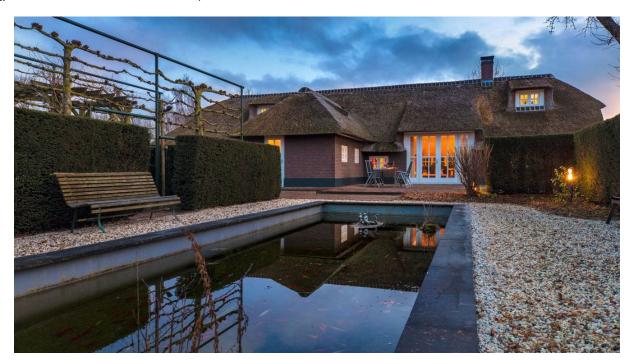

At first glace, this unassuming family house with a classic Dutch thatched roof hides a modern air-conditioned interior with premium facilities. Built in 1800, it was completely reconstructed in 2008 and now classifies as a passive house. It comes with an outside swimming pond, a wine cellar, and a separate guest house that can also be used as an office or studio.

The more than **2,000 sq. m. landscaped garden** with designer lighting and a retention water tank is adjacent to fields and pastures for horse and sheep. A barn/garage with a covered, heated terrace with a sitting area is also part of the property.