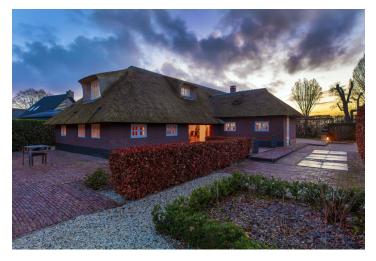

At first glace, this unassuming family house with a classic Dutch thatched roof hides a modern air-conditioned interior with premium facilities. Built in 1800, it was completely reconstructed in 2008 and now classifies as a passive house. It comes with an outside swimming pond, a wine cellar, and a separate guest house that can also be used as an office or studio.