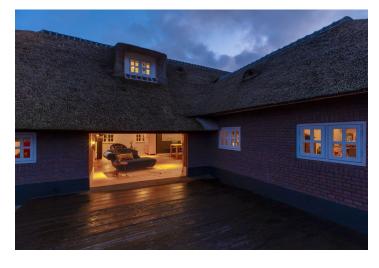

The layout consists of an elegant entrance hall, an open plan living room with a lovely view of the garden and a fireplace, a large fully fitted kitchen with brand-name appliances and a dining area, a master bedroom with an en-suite bathroom (designer bathtub, walk-in shower, sink, and toilet), a playroom/home cinema, a utility room, a guest toilet, and access to the wine cellar. The private zone of the house contains 2 spacious bedrooms with large built-in wardrobes, a bathroom with a shower, a separate toilet with a sink, and a utility room. The guest house with a private entrance and terrace has everthing an independent house needs: a living room with views of the surrounding landscape, a kitchen, and a bedroom with a bathroom.