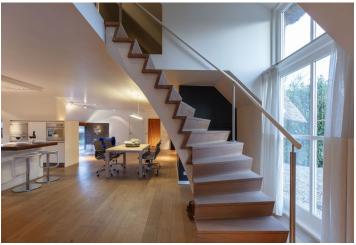

The layout consists of an elegant entrance hall, an open plan living room with a lovely view of the garden and a fireplace, a large fully fitted kitchen with brand-name appliances and a dining area, a master bedroom with an en-suite bathroom (designer bathtub, walk-in shower, sink, and toilet), a playroom/home cinema, a utility room, a guest toilet, and access to the wine cellar. The private zone of the house contains 2 spacious bedrooms with large built-in wardrobes, a bathroom with a shower, a separate toilet with a sink, and a utility room. The guest house with a private entrance and terrace has everthing an independent house needs: a living room with views of the surrounding landscape, a kitchen, and a bedroom with a bathroom.