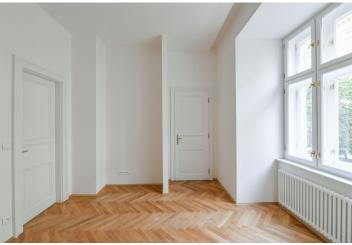

The unit on the 1st floor consists of a living room with a preparation for a kitchen, a bedroom with a **bay window**, a bathroom, a separate toilet, and a hallway.

The project consists of a thorough, complete reconstruction that respects the original architect's intention, which is, however, sensitively complemented by modern amenities. The apartment boasts **first-class materials** from the world's leading manufacturers and the interior will be finished to a **standard selected by the client**. All standards include wooden casement windows, **oak parquet floors**, **Graniti Fiandre** tiles, Grohe and Laufen bathroom sanitary ware, and lacquered interior doors. Heating is by an **electric boiler**. The unit comes with a **cellar**.