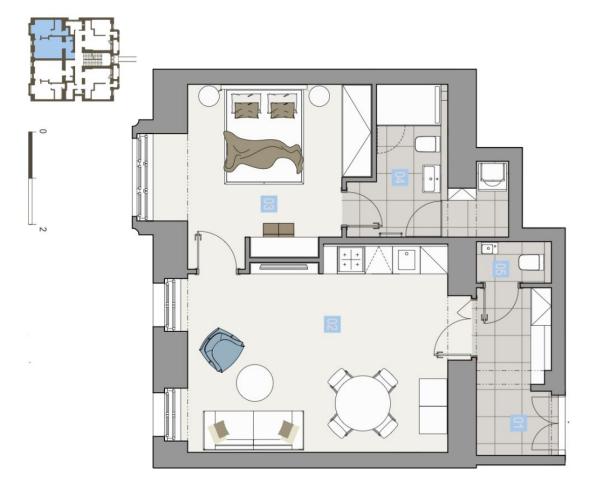

The unit on the 1st floor consists of a living room with a preparation for a kitchen, a bedroom with a **bay window**, a bathroom, a separate toilet, and a hallway.

The project consists of a thorough, complete reconstruction that respects the original architect's intention, which is, however, sensitively complemented by modern amenities. The apartment boasts **first-class materials** from the world's leading manufacturers and the interior will be finished to a **standard selected by the client**. All standards include wooden casement windows, **oak parquet floors**, **Graniti Fiandre** tiles, Grohe and Laufen bathroom sanitary ware, and lacquered interior doors. Heating is by an **electric boiler**. The unit comes with a **cellar**.

Floor area 59.9 m², cellar 2.7 m². Visualizations are illustrative.

In addition to regular property viewings, we also offer real-time **video viewings** via WhatsApp, FaceTime, Messenger, Skype, and other apps.