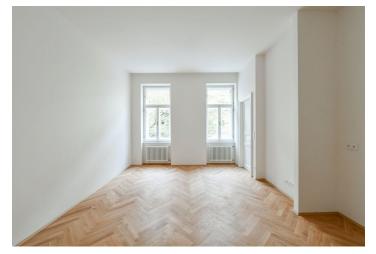

The unit on the 1st floor consists of a living room with a preparation for a kitchen, a bedroom with a **bay window**, a bathroom, a separate toilet, and a hallway.

The project consists of a thorough, complete reconstruction that respects the original architect's intention, which is, however, sensitively complemented by modern amenities. The apartment boasts **first-class materials** from the world's leading manufacturers and the interior will be finished to a **standard selected by the client**. All standards include wooden casement windows, **oak parquet floors**, **Graniti Fiandre** tiles, Grohe and Laufen bathroom sanitary ware, and lacquered interior doors. Heating is by an **electric boiler**. The unit comes with a **cellar**.

Floor area 59.9 m², cellar 2.7 m². Visualizations are illustrative.

In addition to regular property viewings, we also offer real-time **video viewings** via WhatsApp, FaceTime, Messenger, Skype, and other apps.