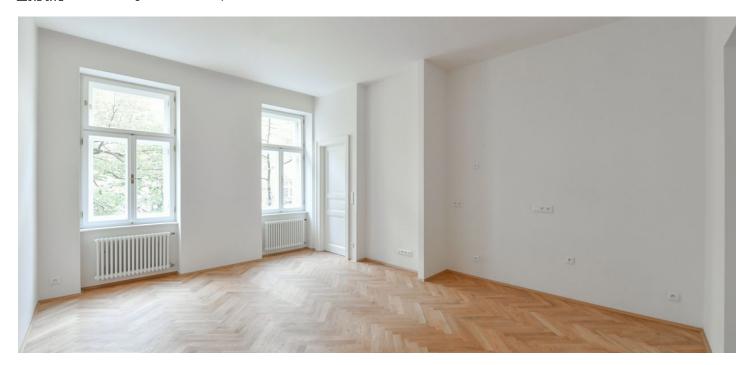

The unit on the 1st floor consists of a living room with a preparation for a kitchen, a bedroom with a **bay window**, a bathroom, a separate toilet, and a hallway.

The project consists of a thorough, complete reconstruction that respects the original architect's intention, which is, however, sensitively complemented by modern amenities. The apartment boasts **first-class materials** from the world's leading manufacturers and the interior will be finished to a **standard selected by the client**. All standards include wooden casement windows, **oak parquet floors**, **Graniti Fiandre** tiles, Grohe and Laufen bathroom sanitary ware, and lacquered interior doors. Heating is by an **electric boiler**. The unit comes with a **cellar**.

Floor area 59.9 m², cellar 2.7 m². Visualizations are illustrative.

In addition to regular property viewings, we also offer real-time **video viewings** via WhatsApp, FaceTime, Messenger, Skype, and other apps.