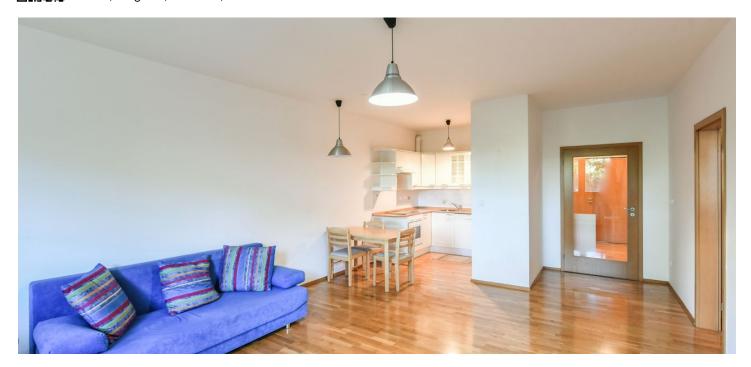

The interior features a living room with a fully fitted open plan kitchen and a dining area, a bedroom with a fitted **walk-in closet**, a bathroom (bathtub with a shower screen, toilet), and an entrance hall with built-in wardrobes.

Solid wood parquet floors, tiles, security entry door, large windows, blinds, central heating, washer, dishwasher, microwave oven, cellar, satellite reception, camera system, barrier free access. A garage parking space is included. Monthly deposit for service charges, water and heating: CZK 3000. Electricity is billed separately.