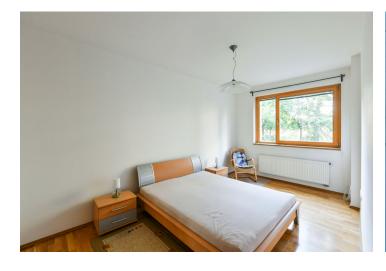

The interior features a living room with a fully fitted open plan kitchen and a dining area, a bedroom with a fitted **walk-in closet**, a bathroom (bathtub with a shower screen, toilet), and an entrance hall with built-in wardrobes.