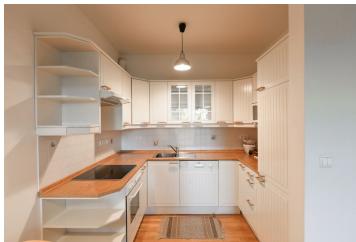

The interior features a living room with a fully fitted open plan kitchen and a dining area, a bedroom with a fitted **walk-in closet**, a bathroom (bathtub with a shower screen, toilet), and an entrance hall with built-in wardrobes.

Solid wood parquet floors, tiles, security entry door, large windows, blinds, central heating, washer, dishwasher, microwave oven, cellar, satellite reception, camera system, barrier free access. A garage parking space is included. Monthly deposit for service charges, water and heating: CZK 3000. Electricity is billed separately.