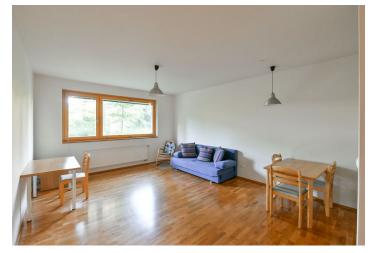

The interior features a living room with a fully fitted open plan kitchen and a dining area, a bedroom with a fitted **walk-in closet**, a bathroom (bathtub with a shower screen, toilet), and an entrance hall with built-in wardrobes.