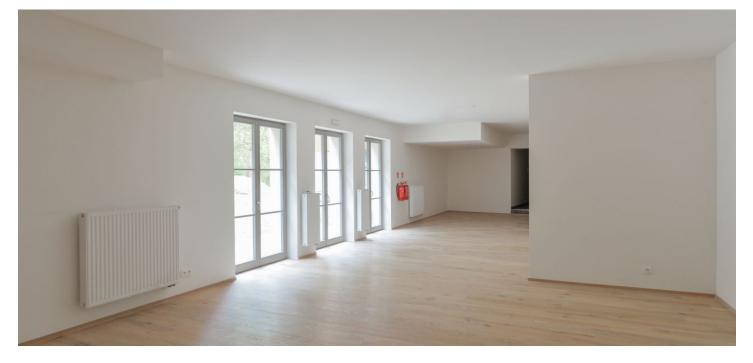

The layout of the apartment will consist of a foyer, a spacious living room with a kitchen and a dining room, and a bathroom (bathtub, sink, toilet). It will also feature **a terrace overlooking the greenery.** 

The apartment is offered in **a finished state**, with a preparation for a kitchen and complete sanitary equipment. Features include **wooden flooring** (ceramic tiles in the bathroom), triple-glazed wooden windows with thermal and acoustic insulation, and security entrance doors. Heating will be provided by a central gas boiler. The unit comes with **a cellar**, perfect for storing bicycles, skis, and other sports or children's equipment and outdoor parking space.