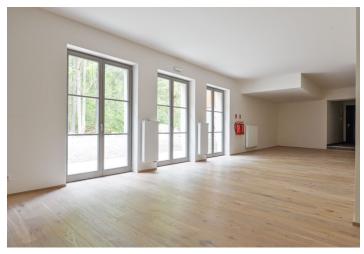

The layout of the apartment will consist of a foyer, a spacious living room with a kitchen and a dining room, and a bathroom (bathtub, sink, toilet). It will also feature **a terrace overlooking the greenery.** 

The apartment is offered in **a finished state**, with a preparation for a kitchen and complete sanitary equipment. Features include **wooden flooring** (ceramic tiles in the bathroom), triple-glazed wooden windows with thermal and acoustic insulation, and security entrance doors. Heating will be provided by a central gas boiler. The unit comes with **a cellar**, perfect for storing bicycles, skis, and other sports or children's equipment and outdoor parking space.