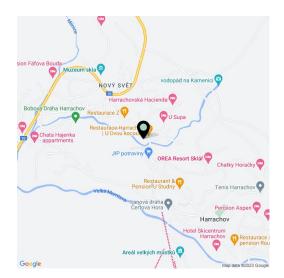

Harrachov is one of the most popular mountain resorts in the Krkonoše Mountains with a complete infrastructure and **excellent conditions for a wide range of sports activities throughout the year**. The complex is located by a creek and forest at the foot of Hřebínek Hill, **200 meters from a cable car and ski slopes**. Within walking distance (600 m) there is also a cable car station leading to the popular Devil's Mountain. Other easy-to-reach activities include **golf** (9-hole course with indoor simulator), a bobsleigh track, a rope center, a swimming pool, **an indoor pool**, or paragliding. The main promenade is close-by, but the complex is in a quiet location. There is a restaurant near the future complex, and others are in close proximity, as well as grocery stores, a post office, or ATMs. Among the town's attractions are the Mammoth jumping bridge, the glass or ski museum, or the beautiful **Mumlava Waterfalls**. From Prague, the town of Harrachov can be comfortably reached by car in two hours.