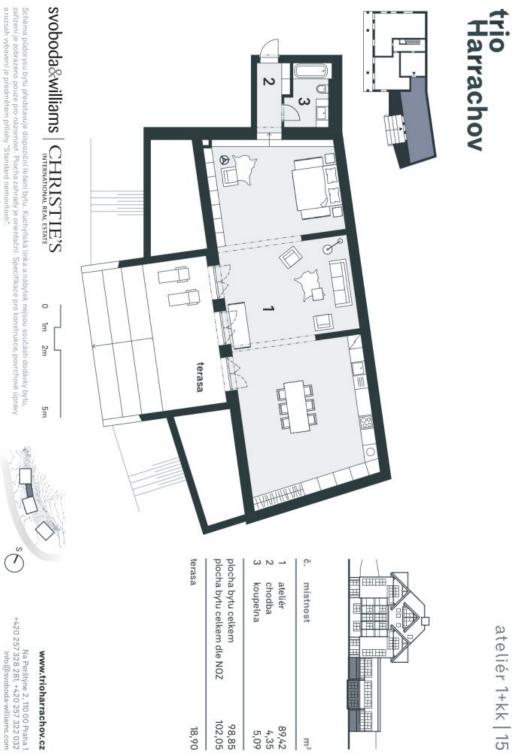

# Apartment Studio (1+kk)

102.05 m², Semily, Harrachov

| Total area       | 121 m²            |
|------------------|-------------------|
| Floor area*      | 102 m²            |
| Terrace          | 19 m²             |
| Parking          | 1 outdoor parking |
| Garage           | Yes               |
| Cellar           |                   |
| PENB             | В                 |
| Reference number | 37063             |

The layout of the apartment will consist of a foyer, a spacious living room with a kitchen and a dining room, and a bathroom (bathtub, sink, toilet). It will also feature **a terrace overlooking the greenery.** 

Total floor area 102.05 m², terrace 18.9 m².

For more information about the project visit the website www.trioharrachov.cz.

In addition to regular property viewings, we also offer **real time video viewings** via WhatsApp, FaceTime, Messenger, Skype, and other apps.