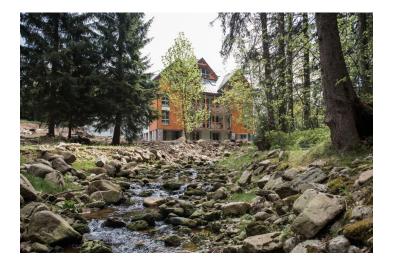

Harrachov is one of the most popular mountain resorts in the Krkonoše Mountains with a complete infrastructure and **excellent conditions for a wide range of sports activities throughout the year**. The complex is located by a creek and forest at the foot of Hřebínek Hill, **200 meters from a cable car and ski slopes**. Within walking distance (600 m) there is also a cable car station leading to the popular Devil's Mountain. Other easy-to-reach activities include **golf** (9-hole course with indoor simulator), a bobsleigh track, a rope center, a swimming pool, **an indoor pool**, or paragliding. The main promenade is close-by, but the complex is in a quiet location. There is a restaurant near the future complex, and others are in close proximity, as well as grocery stores, a post office, or ATMs. Among the town's attractions are the Mammoth jumping bridge, the glass or ski museum, or the beautiful **Mumlava Waterfalls**. From Prague, the town of Harrachov can be comfortably reached by car in two hours.