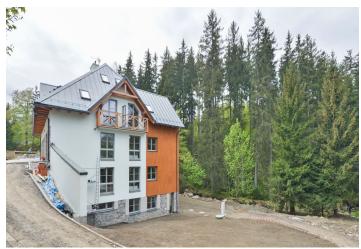

\* Area of the unit according to the Civil Code. The area consists of the sum total area of the entire unit bounded by perimeter walls.

This southeast-facing studio apartment on the ground floor with beautiful views is part of a new building in the <u>TRIO Harrachov</u> complex, which is located next to a forest just a few steps from the center of a popular resort. This vacation apartment can become not only a second home, but thanks to its suitability for renting out, it is also an interesting investment opportunity. The apartment is after final approval.

Harrachov is one of the most popular mountain resorts in the Krkonoše Mountains with a complete infrastructure and **excellent conditions for a wide range of sports activities throughout the year**. The complex is located by a creek and forest at the foot of Hřebínek Hill, **200 meters from a cable car and ski slopes**. Within walking distance (600 m) there is also a cable car station leading to the popular Devil's Mountain. Other easy-to-reach activities include **golf** (9-hole course with indoor simulator), a bobsleigh track, a rope center, a swimming pool, **an indoor pool**, or paragliding. The main promenade is close-by, but the complex is in a quiet location. There is a restaurant near the future complex, and others are in close proximity, as well as grocery stores, a post office, or ATMs. Among the town's attractions are the Mammoth jumping bridge, the glass or ski museum, or the beautiful **Mumlava Waterfalls**. From Prague, the town of Harrachov can be comfortably reached by car in two hours.