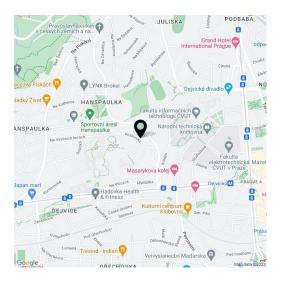

\* Area of the unit according to the Civil Code. The area consists of the sum total area of the entire unit bounded by perimeter walls.

This newly refurbished 2-bedroom apartment equipped with designer furniture is situated on the upper ground floor of a renovated 1930s villa on a quiet street in the prestigious residential neighborhood of Hanspaulka, on the edge of the lovely green Šárka Valley. Easily accessible by public transportation, with quick access to the city center, the airport, and international schools. Located in close vicinity to the Dejvická metro station with multiple tram and bus links, plus complete services and amenities in the immediate area.