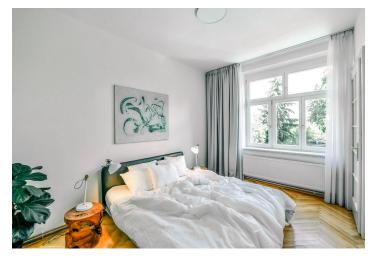

The interior features a master bedroom, a study/second bedroom, a living room with a fully fitted open plan kitchen, a bathroom including a bathtub, a separate toilet, and an entrance hall with a built-in wardrobe.

Pretty green views, preserved original details, **hardwood parquet floors**, tiles, large windows, high ceilings, gas boiler, dishwasher, TV. Service charges and charge for water consumption: CZK 1,000/month. Gas and electricity are billed separately (transferred to the tenant).