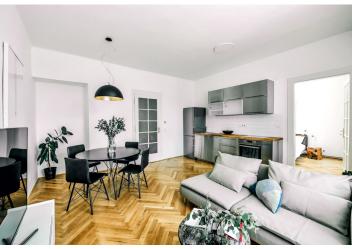

\* Area of the unit according to the Civil Code. The area consists of the sum total area of the entire unit bounded by perimeter walls.

This newly refurbished 2-bedroom apartment equipped with designer furniture is situated on the upper ground floor of a renovated 1930s villa on a quiet street in the prestigious residential neighborhood of Hanspaulka, on the edge of the lovely green Šárka Valley. Easily accessible by public transportation, with quick access to the city center, the airport, and international schools. Located in close vicinity to the Dejvická metro station with multiple tram and bus links, plus complete services and amenities in the immediate area.

The interior features a master bedroom, a study/second bedroom, a living room with a fully fitted open plan kitchen, a bathroom including a bathtub, a separate toilet, and an entrance hall with a built-in wardrobe.

Pretty green views, preserved original details, **hardwood parquet floors**, tiles, large windows, high ceilings, gas boiler, dishwasher, TV. Service charges and charge for water consumption: CZK 1,000/month. Gas and electricity are billed separately (transferred to the tenant).