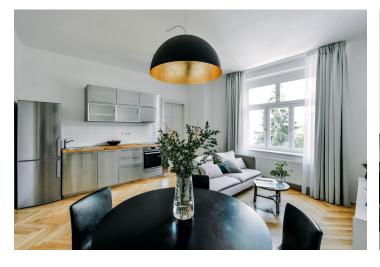

The interior features a master bedroom, a study/second bedroom, a living room with a fully fitted open plan kitchen, a bathroom including a bathtub, a separate toilet, and an entrance hall with a built-in wardrobe.

Pretty green views, preserved original details, **hardwood parquet floors**, tiles, large windows, high ceilings, gas boiler, dishwasher, TV. Service charges and charge for water consumption: CZK 1,000/month. Gas and electricity are billed separately (transferred to the tenant).