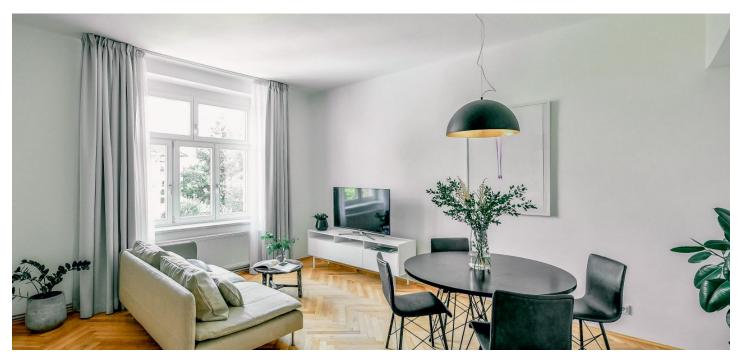

The interior features a master bedroom, a study/second bedroom, a living room with a fully fitted open plan kitchen, a bathroom including a bathtub, a separate toilet, and an entrance hall with a built-in wardrobe.

Pretty green views, preserved original details, **hardwood parquet floors**, tiles, large windows, high ceilings, gas boiler, dishwasher, TV. Service charges and charge for water consumption: CZK 1,000/month. Gas and electricity are billed separately (transferred to the tenant).