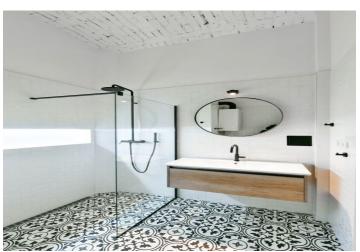

The interior features a living room with bay windows, a dining area, and a fully fitted open plan kitchen, two separate bedrooms facing the quiet courtyard, a shower room, a separate toilet, a **walk-in closet**, and a spacious entrance hall.

High ceilings, large windows, hardwood parquet floors, decorative tiling, security entrance door, electric boiler, dishwasher, microwave oven, washer, dryer, bike storage. The apartment can be fully furnished at a higher rent. Monthly deposit for service charges and water consumption: CZK 1,000 (per person). Gas and electricity are billed separately.