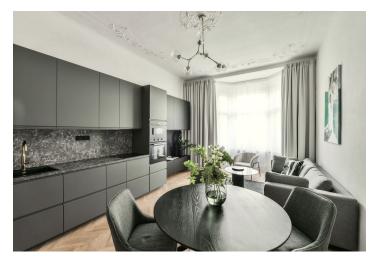

The interior features a living room with bay windows, a dining area, and a fully fitted open plan kitchen, two separate bedrooms facing the quiet courtyard, a shower room, a separate toilet, a **walk-in closet**, and a spacious entrance hall.

High ceilings, large windows, hardwood parquet floors, decorative tiling, security entrance door, electric boiler, dishwasher, microwave oven, washer, dryer, bike storage. The apartment can be fully furnished at a higher rent. Monthly deposit for service charges and water consumption: CZK 1,000 (per person). Gas and electricity are billed separately.