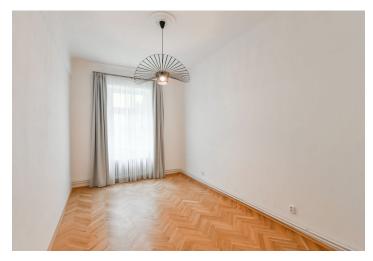

The interior features a living room with bay windows, a dining area, and a fully fitted open plan kitchen, two separate bedrooms facing the quiet courtyard, a shower room, a separate toilet, a **walk-in closet**, and a spacious entrance hall.

High ceilings, large windows, hardwood parquet floors, decorative tiling, security entrance door, electric boiler, dishwasher, microwave oven, washer, dryer, bike storage. The apartment can be fully furnished at a higher rent. Monthly deposit for service charges and water consumption: CZK 1,000 (per person). Gas and electricity are billed separately.