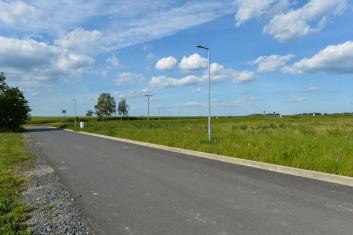

The flat plot of land, which is part of a future residential development, is completely networked (electricity, sewerage, water) and ready for the construction of a family house. Access to the land is via a new illuminated asphalt road. The sidewalks and entrance to the land are made of castle paving.