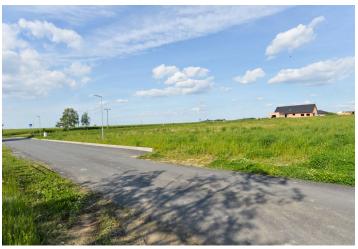

The flat plot of land, which is part of a future residential development, is completely networked (electricity, sewerage, water) and ready for the construction of a family house. Access to the land is via a new illuminated asphalt road. The sidewalks and entrance to the land are made of castle paving.