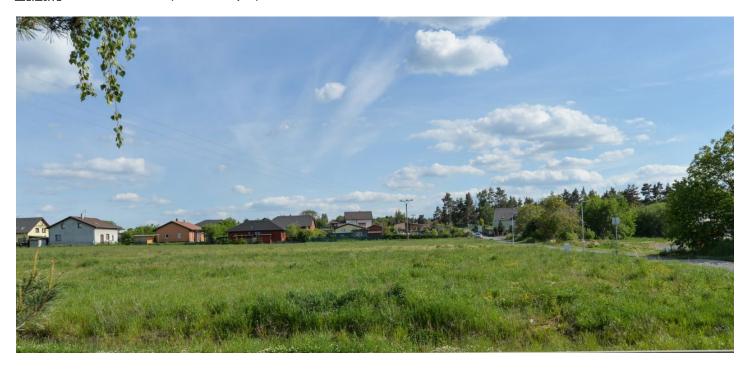

This corner building plot with a total area of 1,003 sq. m. is located in a quiet place on the outskirts of the village of Kozojedy in the vicinity of the town of Kostelec nad Černými lesy with a historic core dominated by a Renaissance chateau.

The flat plot of land, which is part of a future residential development, is completely networked (electricity, sewerage, water) and ready for the construction of a family house. Access to the land is via a new illuminated asphalt road. The sidewalks and entrance to the land are made of castle paving.

The location near **Jevany**, a popular recreational area since the 1930s, is characterized by large **deciduous forests and a number of ponds.** The beautiful surroundings are perfect for hiking, cycling, mushroom picking, and swimming. A multi-purpose playground is now being built in the immediate vicinity. A kindergarten, grocery stores, or restaurants operate directly in the village, other facilities (a post office, elementary school, supermarket, doctor's office, sports grounds, etc.) are located in neighboring Kostelec nad Černými lesy. Kozojedy is 25 km away from Prague.