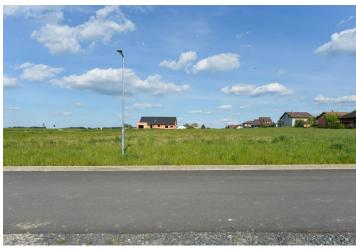

The flat plot of land, which is part of a future residential development, is completely networked (electricity, sewerage, water) and ready for the construction of a family house. Access to the land is via a new illuminated asphalt road. The sidewalks and entrance to the land are made of castle paving.