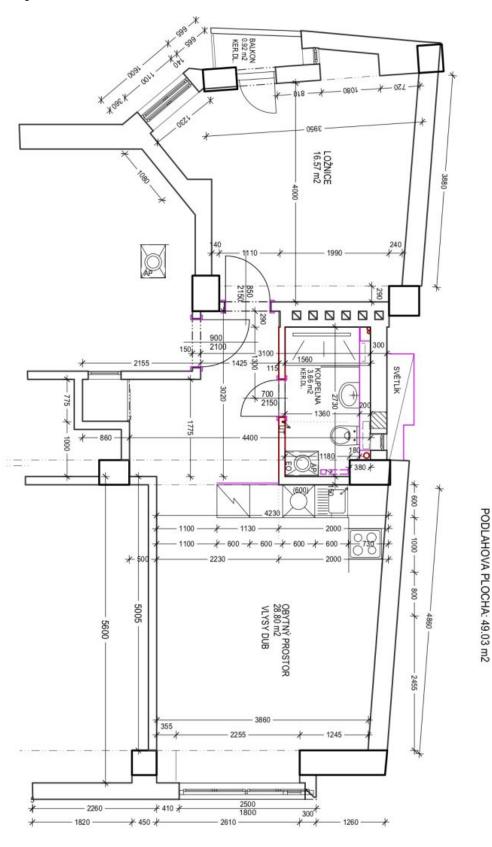

The layout consists of a living room with an open plan kitchen, one bedroom with a **balcony** and a window facing a **quiet courtyard**, a bathroom (with a walk-in shower, sink, toilet, connection for a washing machine, designer heating towel rail) and an airy hall, which is seamlessly connected to the living room.

Interior 49.03 m², balcony 0.92 m², cellar.