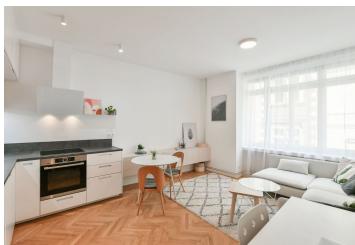

The layout consists of a living room with an open plan kitchen, one bedroom with a **balcony** and a window facing a **quiet courtyard**, a bathroom (with a walk-in shower, sink, toilet, connection for a washing machine, designer heating towel rail) and an airy hall, which is seamlessly connected to the living room.

Thanks to the successful reconstruction, the interior is bright and airy. Facilities include **wooden parquet floors**, large new casement windows, ingeniously designed built-in wardrobes, a complete kitchen with built-in appliances, and quality sanitary ware. The purchase price includes a **cellar**.