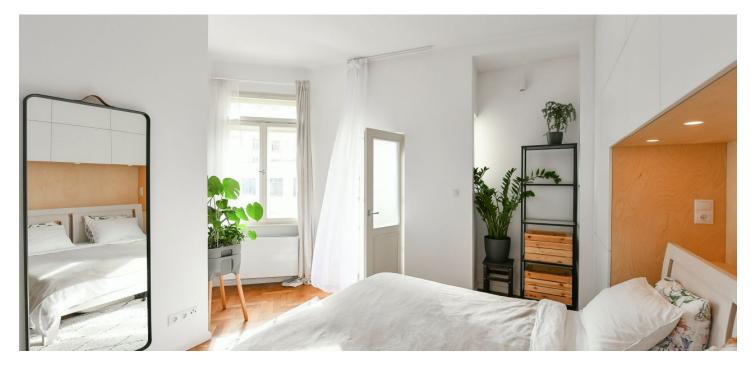

The layout consists of a living room with an open plan kitchen, one bedroom with a **balcony** and a window facing a **quiet courtyard**, a bathroom (with a walk-in shower, sink, toilet, connection for a washing machine, designer heating towel rail) and an airy hall, which is seamlessly connected to the living room.

Thanks to the successful reconstruction, the interior is bright and airy. Facilities include **wooden parquet floors**, large new casement windows, ingeniously designed built-in wardrobes, a complete kitchen with built-in appliances, and quality sanitary ware. The purchase price includes a **cellar**.