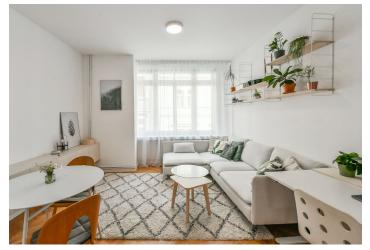

The layout consists of a living room with an open plan kitchen, one bedroom with a **balcony** and a window facing a **quiet courtyard**, a bathroom (with a walk-in shower, sink, toilet, connection for a washing machine, designer heating towel rail) and an airy hall, which is seamlessly connected to the living room.

Thanks to the successful reconstruction, the interior is bright and airy. Facilities include **wooden parquet floors**, large new casement windows, ingeniously designed built-in wardrobes, a complete kitchen with built-in appliances, and quality sanitary ware. The purchase price includes a **cellar**.