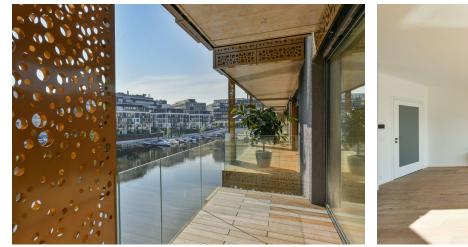

### Apartment Two-bedroom (3+kk)

1

87 m², Prague 8, Libeň, Smrčkova

| Total area       | 97 m²           |
|------------------|-----------------|
| Floor area*      | 87 m²           |
| Terrace          | 10 m²           |
| Parking          | Garage parking. |
| Garage           | Yes             |
| Cellar           | -               |
| PENB             | G               |
| Reference number | 36883           |
| Available from   | Immediately     |

The apartment features a living room with a fully fitted open plan kitchen, a dining area and **terrace** access, two separate bedrooms, a bathroom including a bathtub, a walk-in shower and a toilet, an additional separate toilet, and an entrance hall with built-in wardrobes and storage.