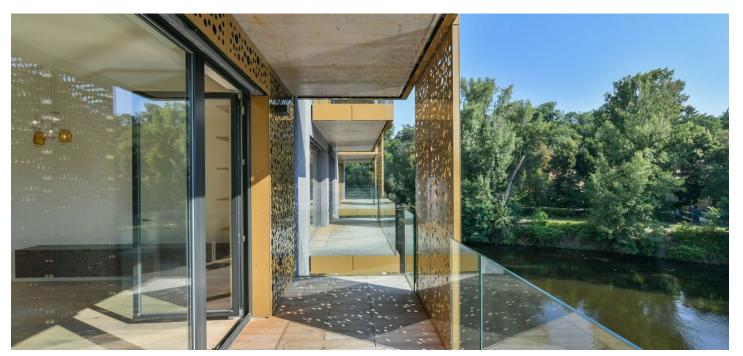

### Apartment Two-bedroom (3+kk)

1

87 m², Prague 8, Libeň, Smrčkova

| Total area       | 97 m²           |
|------------------|-----------------|
| Floor area*      | 87 m²           |
| Terrace          | 10 m²           |
| Parking          | Garage parking. |
| Garage           | Yes             |
| Cellar           | -               |
| PENB             | G               |
| Reference number | 36883           |
| Available from   | Immediately     |

The apartment features a living room with a fully fitted open plan kitchen, a dining area and **terrace** access, two separate bedrooms, a bathroom including a bathtub, a walk-in shower and a toilet, an additional separate toilet, and an entrance hall with built-in wardrobes and storage.