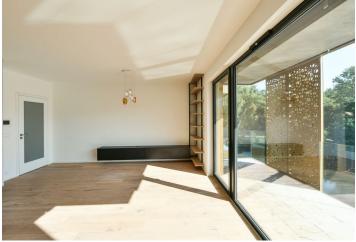

The apartment features a living room with a fully fitted open plan kitchen, a dining area and **terrace** access, two separate bedrooms, a bathroom including a bathtub, a walk-in shower and a toilet, an additional separate toilet, and an entrance hall with built-in wardrobes and storage.

Lasvit design lighting fixtures, smart home system, hardwood floors, tiles, security entry door, French windows, central heating, dishwasher, microwave oven, video entry phone, bike / pram storage, lift, chip entry to the building, camera system. A garage parking space is included. Monthly deposit for service charges, water and heating: CZK 3500. Electricity is billed separately.