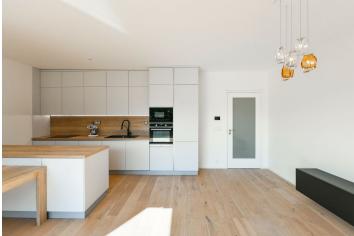

The apartment features a living room with a fully fitted open plan kitchen, a dining area and **terrace** access, two separate bedrooms, a bathroom including a bathtub, a walk-in shower and a toilet, an additional separate toilet, and an entrance hall with built-in wardrobes and storage.

Lasvit design lighting fixtures, smart home system, hardwood floors, tiles, security entry door, French windows, central heating, dishwasher, microwave oven, video entry phone, bike / pram storage, lift, chip entry to the building, camera system. A garage parking space is included. Monthly deposit for service charges, water and heating: CZK 3500. Electricity is billed separately.