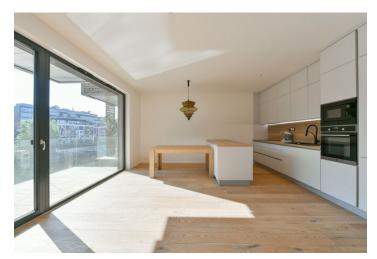

The apartment features a living room with a fully fitted open plan kitchen, a dining area and **terrace** access, two separate bedrooms, a bathroom including a bathtub, a walk-in shower and a toilet, an additional separate toilet, and an entrance hall with built-in wardrobes and storage.

Lasvit design lighting fixtures, smart home system, hardwood floors, tiles, security entry door, French windows, central heating, dishwasher, microwave oven, video entry phone, bike / pram storage, lift, chip entry to the building, camera system. A garage parking space is included. Monthly deposit for service charges, water and heating: CZK 3500. Electricity is billed separately.