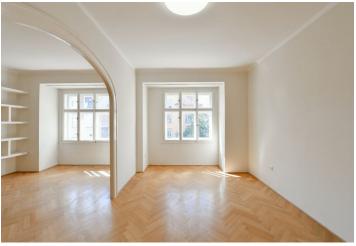

The ground floor offers a fully fitted eat-in kitchen, a guest bedroom / study, a shower room with a toilet, and an entrance hall. The first floor includes a living room separated into two parts, plus a bedroom with a shower room. The second floor features two further bedrooms, a fitted **walk-in closet**, an en-suite bathroom with a bathtub, and a separate toilet. The third floor (accessible via a circular staircase) consists of an attic bedroom with beutiful views, and a shower room with a toilet. There is a basement floor including a pantry, storage, and a laundry room.

**Green views, hardwood parquet floors**, laminated floor, tiles, built-in wardrobes and storage, blinds, gas heating, washer, dishwasher, alarm that can be connected to a security agency, video entry phone. A single **garage** is available. Utilities are billed separately.