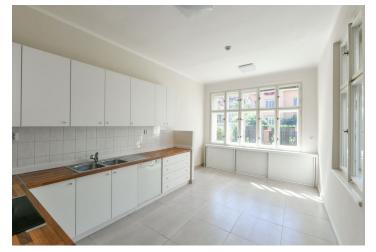

The ground floor offers a fully fitted eat-in kitchen, a guest bedroom / study, a shower room with a toilet, and an entrance hall. The first floor includes a living room separated into two parts, plus a bedroom with a shower room. The second floor features two further bedrooms, a fitted **walk-in closet**, an en-suite bathroom with a bathtub, and a separate toilet. The third floor (accessible via a circular staircase) consists of an attic bedroom with beutiful views, and a shower room with a toilet. There is a basement floor including a pantry, storage, and a laundry room.