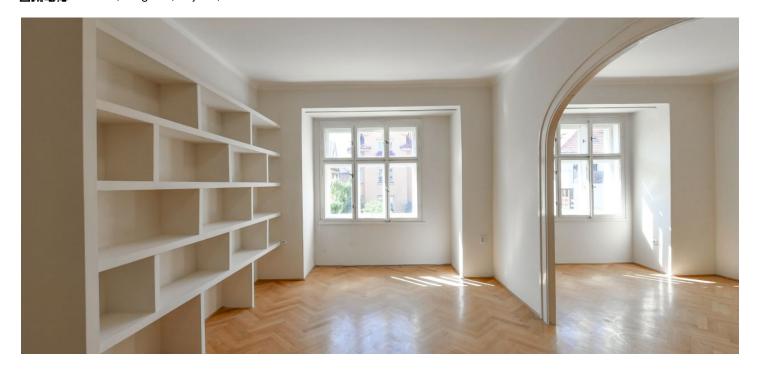

The ground floor offers a fully fitted eat-in kitchen, a guest bedroom / study, a shower room with a toilet, and an entrance hall. The first floor includes a living room separated into two parts, plus a bedroom with a shower room. The second floor features two further bedrooms, a fitted **walk-in closet**, an en-suite bathroom with a bathtub, and a separate toilet. The third floor (accessible via a circular staircase) consists of an attic bedroom with beutiful views, and a shower room with a toilet. There is a basement floor including a pantry, storage, and a laundry room.

**Green views, hardwood parquet floors**, laminated floor, tiles, built-in wardrobes and storage, blinds, gas heating, washer, dishwasher, alarm that can be connected to a security agency, video entry phone. A single **garage** is available. Utilities are billed separately.