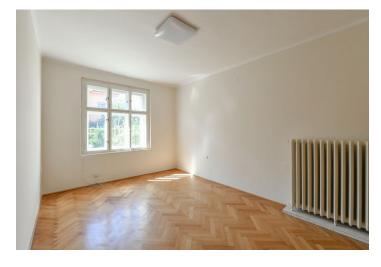

The ground floor offers a fully fitted eat-in kitchen, a guest bedroom / study, a shower room with a toilet, and an entrance hall. The first floor includes a living room separated into two parts, plus a bedroom with a shower room. The second floor features two further bedrooms, a fitted **walk-in closet**, an en-suite bathroom with a bathtub, and a separate toilet. The third floor (accessible via a circular staircase) consists of an attic bedroom with beutiful views, and a shower room with a toilet. There is a basement floor including a pantry, storage, and a laundry room.