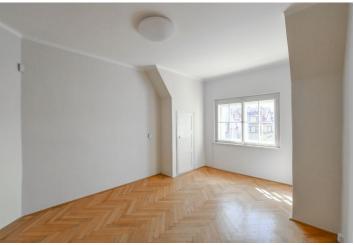

The ground floor offers a fully fitted eat-in kitchen, a guest bedroom / study, a shower room with a toilet, and an entrance hall. The first floor includes a living room separated into two parts, plus a bedroom with a shower room. The second floor features two further bedrooms, a fitted **walk-in closet**, an en-suite bathroom with a bathtub, and a separate toilet. The third floor (accessible via a circular staircase) consists of an attic bedroom with beutiful views, and a shower room with a toilet. There is a basement floor including a pantry, storage, and a laundry room.

**Green views, hardwood parquet floors**, laminated floor, tiles, built-in wardrobes and storage, blinds, gas heating, washer, dishwasher, alarm that can be connected to a security agency, video entry phone. A single **garage** is available. Utilities are billed separately.