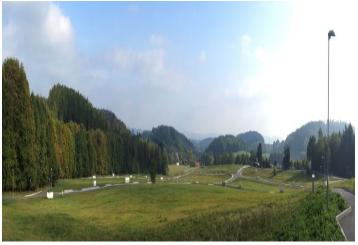

The plot lies in close proximity to the **Velkopopovicko Nature Park** and offers stunning views of the **Posázavská hills area**. Prague is quickly accessible due to the nearby **D1 motorway -** the edge of Prague can be reached in about 15 minutes. Civic amenities are located in the nearby Velké Popovice and Mirošovice. Close to the area are cycling and hiking tracks, the popular sightseeing destination Berchtold Castle and the former Velké Popovice Stronghold with a famous traditional brewery.