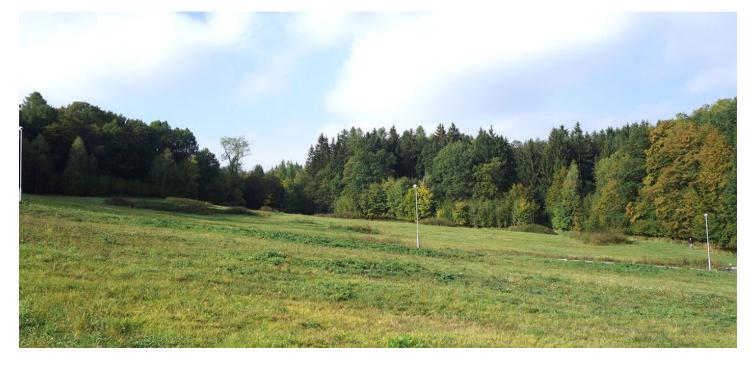

Vudojem Svatá Anna Geberg East Garden v v Plastová okna a dveře Vusen Logistice DMA Praha, g.r.ö Valance Azylek Pidleka Azylek Pidleka Valance The plot with a total area of 4226 m<sup>2</sup> located in a future residential area near Velké Popovice in a most picturesque landscape that recalls the pastoral scenes of Czech painter Josef Lada. Located only about 25 minutes away by car from the city center.

The south-east plot is slightly sloped. The offered parcel is unique thanks to the nearby forest and adjoining creek. There is a **new asphalt road** with public lighting and public greenery. A 25% built-up area is guaranteed by **privacy.** Possibility of building a atypical structure with one underground floor due to the sloped nature of the plot. **The plot is fully prepared:** connection to electricity, gas, public water supply, sewerage and optical data network. **The area was created by merging two plots (No. 210/5 and 210/10) according to the regulation plan of the municipality - it is therefore not possible to sell the plots separately.** 