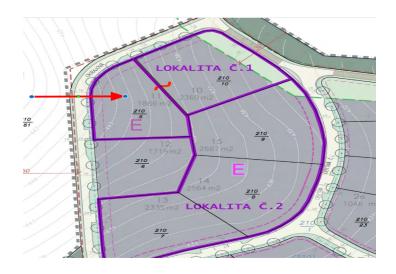

The south-east plot is slightly sloped. The offered parcel is unique thanks to the nearby forest and adjoining creek. There is a **new asphalt road** with public lighting and public greenery. A 25% built-up area is guaranteed by **privacy.** Possibility of building a atypical structure with one underground floor due to the sloped nature of the plot. **The plot is fully prepared:** connection to electricity, gas, public water supply, sewerage and optical data network. **The area was created by merging two plots (No. 210/5 and 210/10) according to the regulation plan of the municipality - it is therefore not possible to sell the plots separately.** 