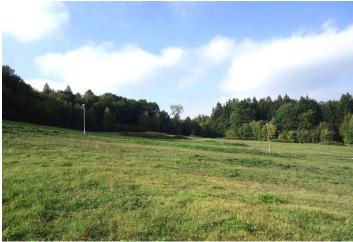

The south-east plot is slightly sloped. The offered parcel is unique thanks to the nearby forest and adjoining creek. There is a **new asphalt road** with public lighting and public greenery. A 25% built-up area is guaranteed by **privacy.** Possibility of building a atypical structure with one underground floor due to the sloped nature of the plot. **The plot is fully prepared:** connection to electricity, gas, public water supply, sewerage and optical data network. **The area was created by merging two plots (No. 210/5 and 210/10) according to the regulation plan of the municipality - it is therefore not possible to sell the plots separately.** 