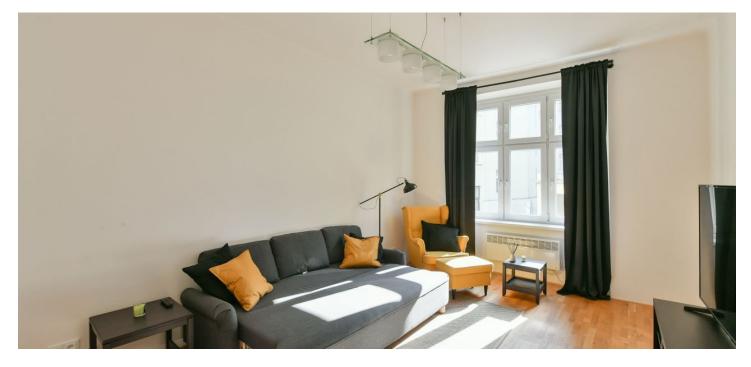

The area of the raised ground floor apartment consists of a living room with a kitchen, a bedroom, a bathroom (with a shower and a toilet), a closet, and an entrance hall.

The apartment has high ceilings, **wooden floors**, and plastic windows. Heating is provided by electric heaters. Residents can park in front of the building in the blue zone. **The purchase price includes furniture shown**.