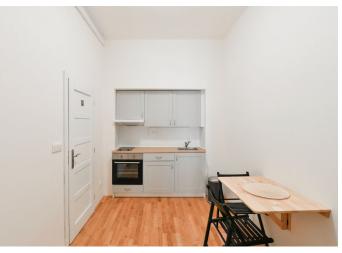

The area of the raised ground floor apartment consists of a living room with a kitchen, a bedroom, a bathroom (with a shower and a toilet), a closet, and an entrance hall.

The apartment has high ceilings, **wooden floors**, and plastic windows. Heating is provided by electric heaters. Residents can park in front of the building in the blue zone. **The purchase price includes furniture shown**.