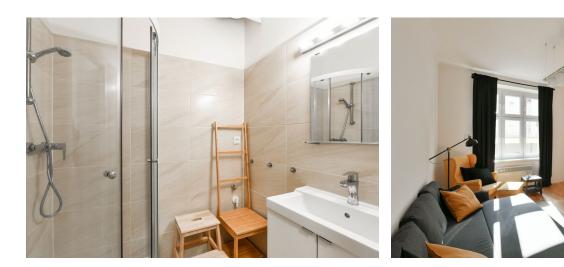

The area of the raised ground floor apartment consists of a living room with a kitchen, a bedroom, a bathroom (with a shower and a toilet), a closet, and an entrance hall.

The apartment has high ceilings, **wooden floors**, and plastic windows. Heating is provided by electric heaters. Residents can park in front of the building in the blue zone. **The purchase price includes furniture shown**.