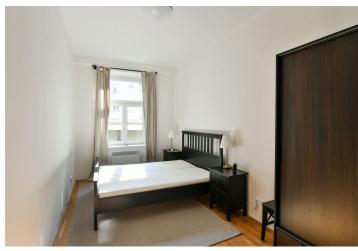

The area of the raised ground floor apartment consists of a living room with a kitchen, a bedroom, a bathroom (with a shower and a toilet), a closet, and an entrance hall.

The apartment has high ceilings, **wooden floors**, and plastic windows. Heating is provided by electric heaters. Residents can park in front of the building in the blue zone. **The purchase price includes furniture shown**.