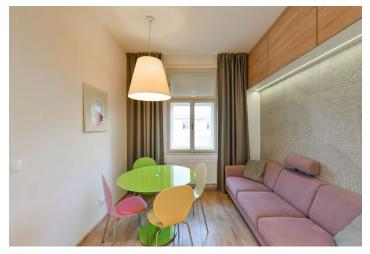

The apartment includes a living room with a dining area and a fully fitted open plan kitchen, a bedroom with a fitted **walk-in closet** and a glassed in shower room, a separate toilet, and an entrance hall with built-in wardrobes.

Preserved original details, **hardwood floors**, tiles, custom made equipment, large windows, roller blinds, gas boiler, washer / dryer, dishwasher, microwave oven, TV. Monthly deposit for service charges and utilities are billed separately.