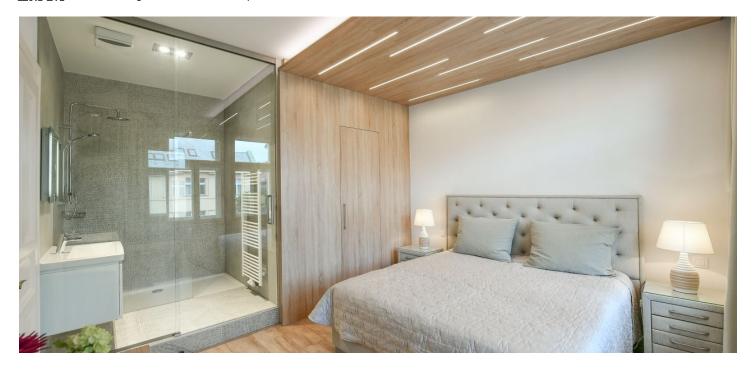

The apartment includes a living room with a dining area and a fully fitted open plan kitchen, a bedroom with a fitted **walk-in closet** and a glassed in shower room, a separate toilet, and an entrance hall with built-in wardrobes.

Preserved original details, **hardwood floors**, tiles, custom made equipment, large windows, roller blinds, gas boiler, washer / dryer, dishwasher, microwave oven, TV. Monthly deposit for service charges and utilities are billed separately.