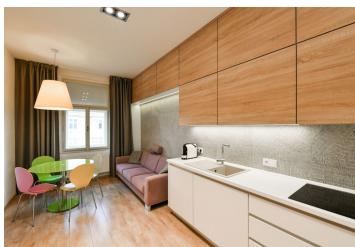

The apartment includes a living room with a dining area and a fully fitted open plan kitchen, a bedroom with a fitted **walk-in closet** and a glassed in shower room, a separate toilet, and an entrance hall with built-in wardrobes.

Preserved original details, **hardwood floors**, tiles, custom made equipment, large windows, roller blinds, gas boiler, washer / dryer, dishwasher, microwave oven, TV. Monthly deposit for service charges and utilities are billed separately.