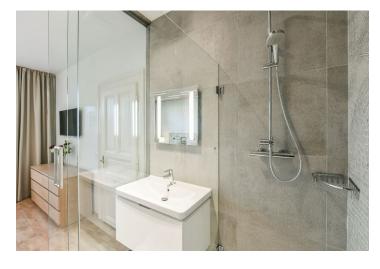

The apartment includes a living room with a dining area and a fully fitted open plan kitchen, a bedroom with a fitted **walk-in closet** and a glassed in shower room, a separate toilet, and an entrance hall with built-in wardrobes.