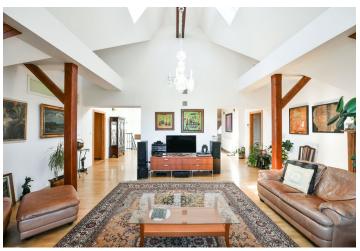

The lower level includes an office with a **balcony** and a bathroom (walk-in shower, toilet), a fitted **walk-in closet**, and an entrance hall. The upper floor features a huge open plan living room with a **fireplace**, a dining area, a fully fitted open plan kitchen, and **balcony** access. There is a master bedroom with a full bathroom, two further bedrooms, a shared bathroom (bathtub with a shower screen, toilet), a utility room, and hallways with built-in wardrobes.

**Air-conditioning, hardwood parquet floors**, tiles, gas boiler, dishwasher, microwave oven, alarm, attic storage. **Two on-site garage parking spaces** are included. Monthly deposit for service charges and water: CZK 600/person. Gas and electricity are billed separately. Available from September 15th, 2022.