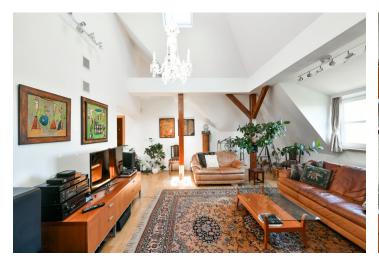

The lower level includes an office with a **balcony** and a bathroom (walk-in shower, toilet), a fitted **walk-in closet**, and an entrance hall. The upper floor features a huge open plan living room with a **fireplace**, a dining area, a fully fitted open plan kitchen, and **balcony** access. There is a master bedroom with a full bathroom, two further bedrooms, a shared bathroom (bathtub with a shower screen, toilet), a utility room, and hallways with built-in wardrobes.

**Air-conditioning, hardwood parquet floors**, tiles, gas boiler, dishwasher, microwave oven, alarm, attic storage. **Two on-site garage parking spaces** are included. Monthly deposit for service charges and water: CZK 600/person. Gas and electricity are billed separately. Available from September 15th, 2022.