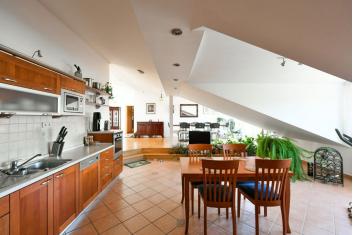

The lower level includes an office with a **balcony** and a bathroom (walk-in shower, toilet), a fitted **walk-in closet**, and an entrance hall. The upper floor features a huge open plan living room with a **fireplace**, a dining area, a fully fitted open plan kitchen, and **balcony** access. There is a master bedroom with a full bathroom, two further bedrooms, a shared bathroom (bathtub with a shower screen, toilet), a utility room, and hallways with built-in wardrobes.

**Air-conditioning, hardwood parquet floors**, tiles, gas boiler, dishwasher, microwave oven, alarm, attic storage. **Two on-site garage parking spaces** are included. Monthly deposit for service charges and water: CZK 600/person. Gas and electricity are billed separately. Available from September 15th, 2022.