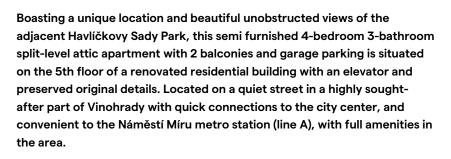

The lower level includes an office with a **balcony** and a bathroom (walk-in shower, toilet), a fitted **walk-in closet**, and an entrance hall. The upper floor features a huge open plan living room with a **fireplace**, a dining area, a fully fitted open plan kitchen, and **balcony** access. There is a master bedroom with a full bathroom, two further bedrooms, a shared bathroom (bathtub with a shower screen, toilet), a utility room, and hallways with built-in wardrobes.

**Air-conditioning, hardwood parquet floors**, tiles, gas boiler, dishwasher, microwave oven, alarm, attic storage. **Two on-site garage parking spaces** are included. Monthly deposit for service charges and water: CZK 600/person. Gas and electricity are billed separately. Available from September 15th, 2022.