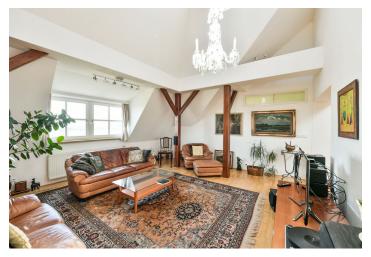

The lower level includes an office with a **balcony** and a bathroom (walk-in shower, toilet), a fitted **walk-in closet**, and an entrance hall. The upper floor features a huge open plan living room with a **fireplace**, a dining area, a fully fitted open plan kitchen, and **balcony** access. There is a master bedroom with a full bathroom, two further bedrooms, a shared bathroom (bathtub with a shower screen, toilet), a utility room, and hallways with built-in wardrobes.

**Air-conditioning, hardwood parquet floors**, tiles, gas boiler, dishwasher, microwave oven, alarm, attic storage. **Two on-site garage parking spaces** are included. Monthly deposit for service charges and water: CZK 600/person. Gas and electricity are billed separately. Available from September 15th, 2022.