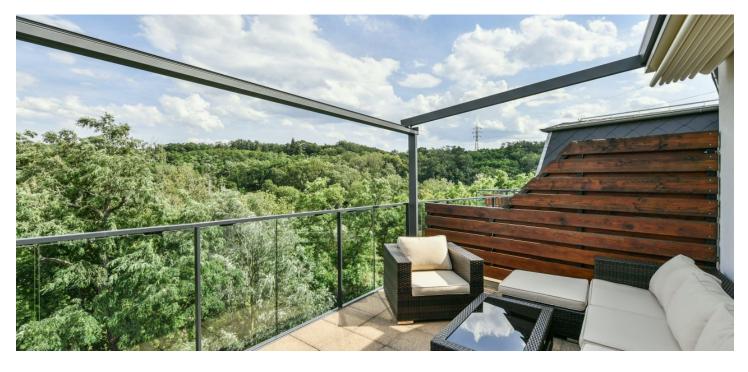

\* Area of the unit according to the Civil Code. The area consists of the sum total area of the entire unit bounded by perimeter walls.

This bright, air-conditioned apartment finished to a high standard, with 2 garage parking spaces and a terrace with unobstructed views of tall treetops, is located on the top floor of a building in the gated Kejřův Park 2 residential project. The complex was completed in 2013 and features a reception, 24-hour security, an underground garage, a private park, and many other services. A great environment for comfortable family living.

The layout of the unit on the 4th floor offers a living room with a kitchen, dining room, and access to the **terrace**, 2 bedrooms, a bathroom, a separate toilet, and an entrance hall.

Facilities include **quality wooden floors**, wooden Euro windows, security fire entrance doors (class 3), and central heating. Its high standard features include a Toshiba top-of-the-range **air-conditioning unit**, an Italian-made pergola, bespoke built-in furniture, an Italian leather sofa and table from **BoConcept**, luxury English wallpaper in the bedroom, and a kitchen with quality Blumen, Liebherr, **Siemens, and Miele** appliances. Concrete tiles on the terrace; **glass railings** provide a feeling of perfect fusion with the surrounding greenery. The unit comes with **2 garage parking spaces** and a cellar.