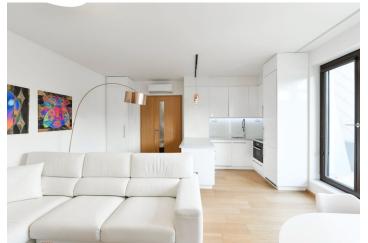

The layout of the unit on the 4th floor offers a living room with a kitchen, dining room, and access to the **terrace**, 2 bedrooms, a bathroom, a separate toilet, and an entrance hall.

Facilities include **quality wooden floors**, wooden Euro windows, security fire entrance doors (class 3), and central heating. Its high standard features include a Toshiba top-of-the-range **air-conditioning unit**, an Italian-made pergola, bespoke built-in furniture, an Italian leather sofa and table from **BoConcept**, luxury English wallpaper in the bedroom, and a kitchen with quality Blumen, Liebherr, **Siemens, and Miele** appliances. Concrete tiles on the terrace; **glass railings** provide a feeling of perfect fusion with the surrounding greenery. The unit comes with **2 garage parking spaces** and a cellar.