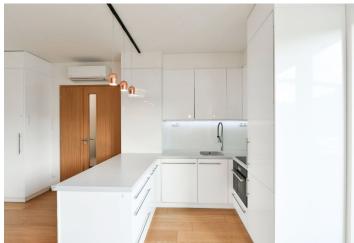

\* Area of the unit according to the Civil Code. The area consists of the sum total area of the entire unit bounded by perimeter walls.

This bright, air-conditioned apartment finished to a high standard, with 2 garage parking spaces and a terrace with unobstructed views of tall treetops, is located on the top floor of a building in the gated Kejřův Park 2 residential project. The complex was completed in 2013 and features a reception, 24-hour security, an underground garage, a private park, and many other services. A great environment for comfortable family living.

The layout of the unit on the 4th floor offers a living room with a kitchen, dining room, and access to the **terrace**, 2 bedrooms, a bathroom, a separate toilet, and an entrance hall.

Facilities include **quality wooden floors**, wooden Euro windows, security fire entrance doors (class 3), and central heating. Its high standard features include a Toshiba top-of-the-range **air-conditioning unit**, an Italian-made pergola, bespoke built-in furniture, an Italian leather sofa and table from **BoConcept**, luxury English wallpaper in the bedroom, and a kitchen with quality Blumen, Liebherr, **Siemens, and Miele** appliances. Concrete tiles on the terrace; **glass railings** provide a feeling of perfect fusion with the surrounding greenery. The unit comes with **2 garage parking spaces** and a cellar.