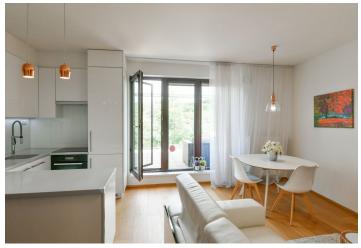

The layout of the unit on the 4th floor offers a living room with a kitchen, dining room, and access to the **terrace**, 2 bedrooms, a bathroom, a separate toilet, and an entrance hall.

Facilities include **quality wooden floors**, wooden Euro windows, security fire entrance doors (class 3), and central heating. Its high standard features include a Toshiba top-of-the-range **air-conditioning unit**, an Italian-made pergola, bespoke built-in furniture, an Italian leather sofa and table from **BoConcept**, luxury English wallpaper in the bedroom, and a kitchen with quality Blumen, Liebherr, **Siemens, and Miele** appliances. Concrete tiles on the terrace; **glass railings** provide a feeling of perfect fusion with the surrounding greenery. The unit comes with **2 garage parking spaces** and a cellar.