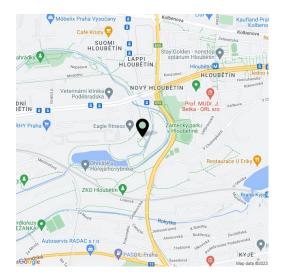

## Apartment Two-bedroom (3+kk)

81.3 m², Prague 9, Hloubětín, Nademlejnská

Svoboda & Williams s.r.o. info@svoboda-williams.com www.svoboda-williams.com Prague +420 257 328 281 +420 724 551 238 Brno +420 543 250 711 +420 724 551 238 **Bratislava** +421 948 939 938 **PDF created** 04. 05. 2024, 00:45

## Apartment Two-bedroom (3+kk)

81.3 m², Prague 9, Hloubětín, Nademlejnská

| Total area       | 98 m²                   |
|------------------|-------------------------|
| Floor area*      | 81 m²                   |
| Terrace          | 16 m²                   |
| Parking          | 2 garage parking spaces |
| Garage           | Yes                     |
| Cellar           | Yes                     |
| PENB             | В                       |
| Reference number | 36529                   |

The gated and guarded complex is accessible only through the reception. Residents can enjoy a **3D cinema**, mini golf, a park with a pond, a **sandy beach** and pier, a playground, ping pong tables, and volleyball courts. All civic amenities, including a kindergarten and elementary school, medical services, or shops, are within walking distance. A tram stop is located nearby and a metro station is within walking distance. The **Vysočina bike trail** goes around the complex and bypasses the busy roads to wind along the **Rokytka Stream** and across Libeňský Island, allowing you to bike all the way to city center. The park at Kejřova mlýn is connected to the **large Smetanka Nature Park.** 