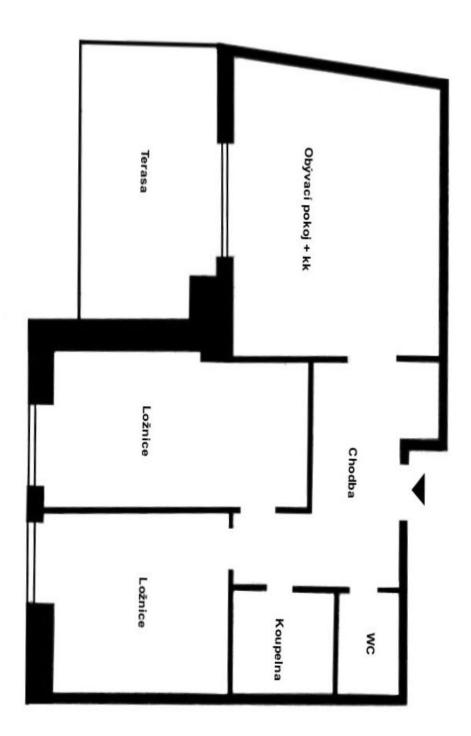

The layout of the unit on the 4th floor offers a living room with a kitchen, dining room, and access to the **terrace**, 2 bedrooms, a bathroom, a separate toilet, and an entrance hall.

Facilities include **quality wooden floors**, wooden Euro windows, security fire entrance doors (class 3), and central heating. Its high standard features include a Toshiba top-of-the-range **air-conditioning unit**, an Italian-made pergola, bespoke built-in furniture, an Italian leather sofa and table from **BoConcept**, luxury English wallpaper in the bedroom, and a kitchen with quality Blumen, Liebherr, **Siemens, and Miele** appliances. Concrete tiles on the terrace; **glass railings** provide a feeling of perfect fusion with the surrounding greenery. The unit comes with **2 garage parking spaces** and a cellar.

Interior 78.2 m², terrace 16.4 m², cellar 3.1 m²

In addition to regular property viewings, we also offer real time video viewings via WhatsApp, FaceTime, Messenger, Skype, and other apps.

Sold

Svoboda & Williams s.r.o. info@svoboda-williams.com www.svoboda-williams.com Prague +420 257 328 281 +420 724 551 238 Brno +420 543 250 711 +420 724 551 238 **Bratislava** +421 948 939 938 **PDF created** 04. 05. 2024, 00:45