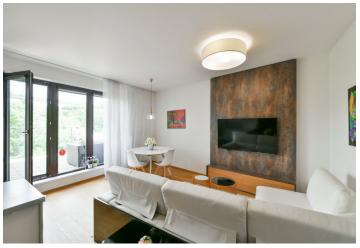

The layout of the unit on the 4th floor offers a living room with a kitchen, dining room, and access to the **terrace**, 2 bedrooms, a bathroom, a separate toilet, and an entrance hall.

Facilities include **quality wooden floors**, wooden Euro windows, security fire entrance doors (class 3), and central heating. Its high standard features include a Toshiba top-of-the-range **air-conditioning unit**, an Italian-made pergola, bespoke built-in furniture, an Italian leather sofa and table from **BoConcept**, luxury English wallpaper in the bedroom, and a kitchen with quality Blumen, Liebherr, **Siemens, and Miele** appliances. Concrete tiles on the terrace; **glass railings** provide a feeling of perfect fusion with the surrounding greenery. The unit comes with **2 garage parking spaces** and a cellar.