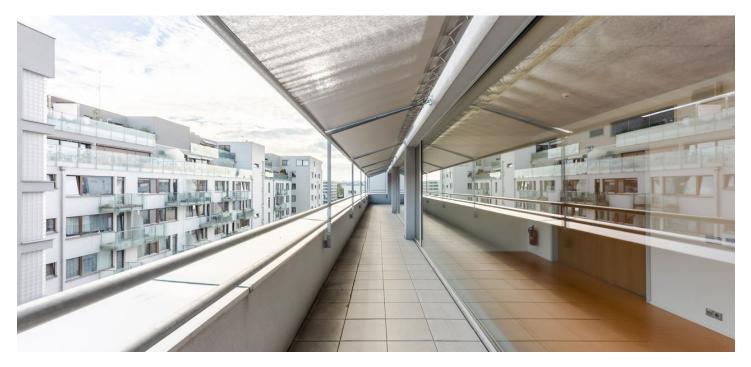

#### Office space

Prague 7, Holešovice, Poupětova

Bílá skála

Libeňský

MANINY

| Service price    | 4 EUR monthly per m <sup>2</sup> |
|------------------|----------------------------------|
| Available area   | 131 m²                           |
| Cellar           | -                                |
| Terrace          | 40 m²                            |
| Parking          | Yes                              |
| PENB             | В                                |
| Reference number | 36524                            |

### Office space

Prague 7, Holešovice, Poupětova

| Service price    | 4 EUR monthly per m <sup>2</sup> |
|------------------|----------------------------------|
| Available area   | 131 m²                           |
| Cellar           | -                                |
| Terrace          | 40 m²                            |
| Parking          | Yes                              |
| PENB             | В                                |
| Reference number | 36524                            |