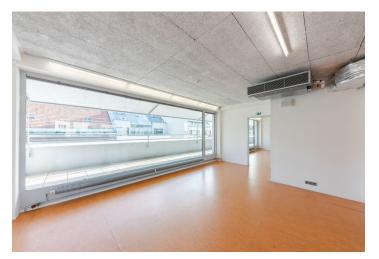

#### Office space

Prague 7, Holešovice, Poupětova

Bílá skála

Libeňský

MANINY

| Service price    | 4 EUR monthly per m <sup>2</sup> |
|------------------|----------------------------------|
| Available area   | 131 m²                           |
| Cellar           | -                                |
| Terrace          | 40 m²                            |
| Parking          | Yes                              |
| PENB             | В                                |
| Reference number | 36524                            |

### Office space

Prague 7, Holešovice, Poupětova

| Service price    | 4 EUR monthly per m <sup>2</sup> |
|------------------|----------------------------------|
| Available area   | 131 m²                           |
| Cellar           | -                                |
| Terrace          | 40 m²                            |
| Parking          | Yes                              |
| PENB             | В                                |
| Reference number | 36524                            |