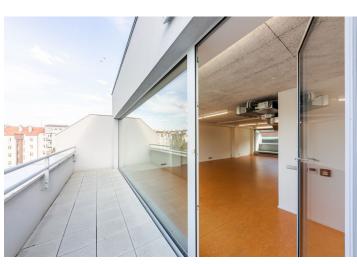

#### Office space

Prague 7, Holešovice, Poupětova

Bílá skála

Libeňský

MANINY

| Service price    | 4 EUR monthly per m <sup>2</sup> |
|------------------|----------------------------------|
| Available area   | 131 m²                           |
| Cellar           | -                                |
| Terrace          | 40 m²                            |
| Parking          | Yes                              |
| PENB             | В                                |
| Reference number | 36524                            |

### Office space

Prague 7, Holešovice, Poupětova

| Service price    | 4 EUR monthly per m <sup>2</sup> |
|------------------|----------------------------------|
| Available area   | 131 m²                           |
| Cellar           | -                                |
| Terrace          | 40 m²                            |
| Parking          | Yes                              |
| PENB             | В                                |
| Reference number | 36524                            |