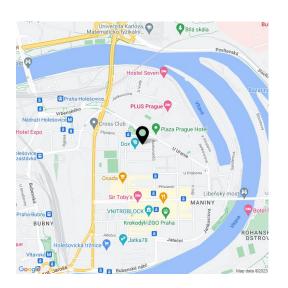

#### Location:

Excellent accessibility by public transport and by car. The Ortenovo náměstí tram stop can be reached on foot in 3 minutes and from there the center of Prague is only a 10-minute tram ride away. The Nádraží Holešovice (line C) metro station and the Prague-Holešovice train station are also close-by. Wenceslas Square is just 5 minutes away by metro.