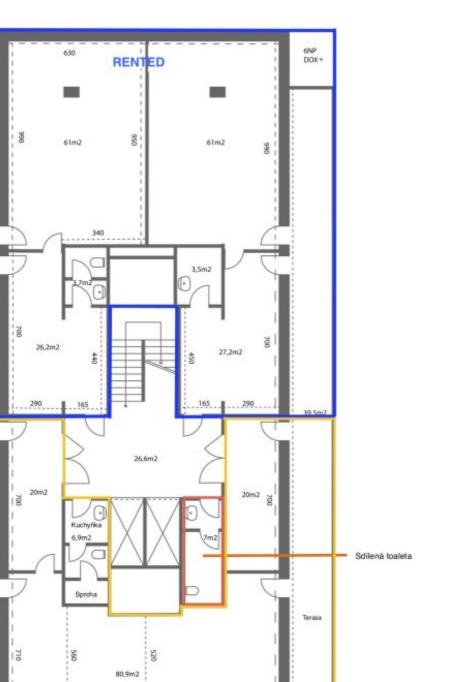

#### Office space

Prague 7, Holešovice, Poupětova

Bílá skála

Libeňský

MANINY

| Service price    | 4 EUR monthly per m <sup>2</sup> |
|------------------|----------------------------------|
| Available area   | 131 m²                           |
| Cellar           | -                                |
| Terrace          | 40 m²                            |
| Parking          | Yes                              |
| PENB             | В                                |
| Reference number | 36524                            |

### Office space

Prague 7, Holešovice, Poupětova

| Service price    | 4 EUR monthly per m <sup>2</sup> |
|------------------|----------------------------------|
| Available area   | 131 m²                           |
| Cellar           | -                                |
| Terrace          | 40 m²                            |
| Parking          | Yes                              |
| PENB             | В                                |
| Reference number | 36524                            |

### Kitchenette

Showers

Rental and service charges listed without VAT. Lessee pays no commission.

Svoboda & Williams s.r.o. info@svoboda-williams.com www.svoboda-williams.com Prague +420 257 328 281 +420 724 551 238 **Bratislava** +421 948 939 938 **PDF created** 01. 05. 2024, 19:11