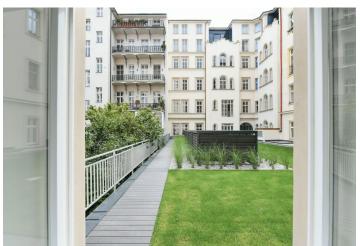

\* Area of the unit according to the Civil Code. The area consists of the sum total area of the entire unit bounded by perimeter walls.

High standard flat with parking. This completely refurbished 3-bedroom 2-bathroom apartment is situated on the first floor of a late 19th century apartment building that has undergone a meticulous renovation, benefiting from a 24/7 reception, security, camera system, a swimming pool, a sauna, a gym, underground parking, a lift and a landscaped courtyard garden. Centrally located just steps from the Vltava riverbank, within walking distance of the Kampa Island, Petřín Hill Park, Malá Strana (Lesser Town) and Old Town. The neighborhood has easy access to the Prague Castle, the Anděl commercial center and metro station, and the French School.