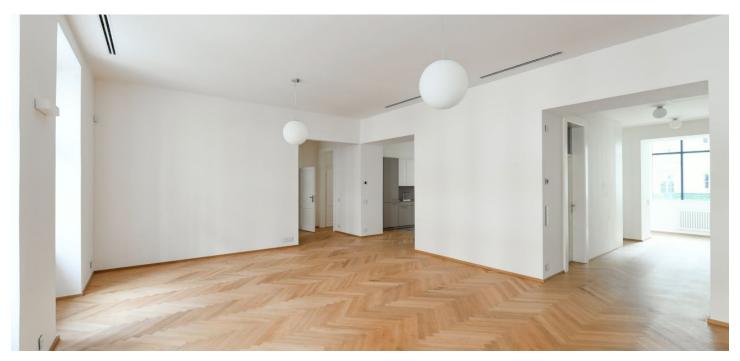

\* Area of the unit according to the Civil Code. The area consists of the sum total area of the entire unit bounded by perimeter walls.

High standard flat with parking. This completely refurbished 3-bedroom 2-bathroom apartment is situated on the first floor of a late 19th century apartment building that has undergone a meticulous renovation, benefiting from a 24/7 reception, security, camera system, a swimming pool, a sauna, a gym, underground parking, a lift and a landscaped courtyard garden. Centrally located just steps from the Vltava riverbank, within walking distance of the Kampa Island, Petřín Hill Park, Malá Strana (Lesser Town) and Old Town. The neighborhood has easy access to the Prague Castle, the Anděl commercial center and metro station, and the French School.

The interior features a large living room with a dining space and a fully fitted open kitchen, 3 bedrooms, 2 bathrooms, a utility room, an additional separate toilet, and a spacious entrance hall.

Smart home control and security system, quality equipment and finishes, heat recovery ventilation, oak floors, large format tiling, security entry door, built-in wardrobes, triple glazed windows, automatic roller blinds, gas boiler, washer, dryer, SieMatic kitchen with Miele appliances, induction cooktop, dishwasher, microwave oven, video entry phone, WiFi, cellar, chip entry, charging station for electric cars. A garage parking space is available at CZK 10,000/month + VAT. Deposit for service charges and water consumption: CZK 70/m²/month. Gas and electricity are billed separately.