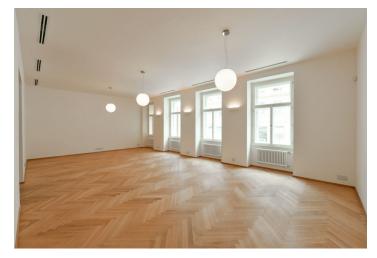

\* Area of the unit according to the Civil Code. The area consists of the sum total area of the entire unit bounded by perimeter walls.

High standard flat with parking. This completely refurbished 3-bedroom 2-bathroom apartment is situated on the first floor of a late 19th century apartment building that has undergone a meticulous renovation, benefiting from a 24/7 reception, security, camera system, a swimming pool, a sauna, a gym, underground parking, a lift and a landscaped courtyard garden. Centrally located just steps from the Vltava riverbank, within walking distance of the Kampa Island, Petřín Hill Park, Malá Strana (Lesser Town) and Old Town. The neighborhood has easy access to the Prague Castle, the Anděl commercial center and metro station, and the French School.

The interior features a large living room with a dining space and a fully fitted open kitchen, 3 bedrooms, 2 bathrooms, a utility room, an additional separate toilet, and a spacious entrance hall.

Smart home control and security system, quality equipment and finishes, heat recovery ventilation, oak floors, large format tiling, security entry door, built-in wardrobes, triple glazed windows, automatic roller blinds, gas boiler, washer, dryer, SieMatic kitchen with Miele appliances, induction cooktop, dishwasher, microwave oven, video entry phone, WiFi, cellar, chip entry, charging station for electric cars. A garage parking space is available at CZK 10,000/month + VAT. Deposit for service charges and water consumption: CZK 70/m²/month. Gas and electricity are billed separately.