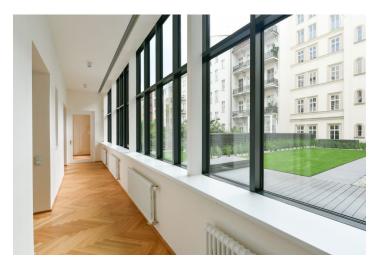

\* Area of the unit according to the Civil Code. The area consists of the sum total area of the entire unit bounded by perimeter walls.

High standard flat with parking. This completely refurbished 3-bedroom 2-bathroom apartment is situated on the first floor of a late 19th century apartment building that has undergone a meticulous renovation, benefiting from a 24/7 reception, security, camera system, a swimming pool, a sauna, a gym, underground parking, a lift and a landscaped courtyard garden. Centrally located just steps from the Vltava riverbank, within walking distance of the Kampa Island, Petřín Hill Park, Malá Strana (Lesser Town) and Old Town. The neighborhood has easy access to the Prague Castle, the Anděl commercial center and metro station, and the French School.

The interior features a large living room with a dining space and a fully fitted open kitchen, 3 bedrooms, 2 bathrooms, a utility room, an additional separate toilet, and a spacious entrance hall.

Smart home control and security system, quality equipment and finishes, heat recovery ventilation, oak floors, large format tiling, security entry door, built-in wardrobes, triple glazed windows, automatic roller blinds, gas boiler, washer, dryer, SieMatic kitchen with Miele appliances, induction cooktop, dishwasher, microwave oven, video entry phone, WiFi, cellar, chip entry, charging station for electric cars. A garage parking space is available at CZK 10,000/month + VAT. Deposit for service charges and water consumption: CZK 70/m²/month. Gas and electricity are billed separately.