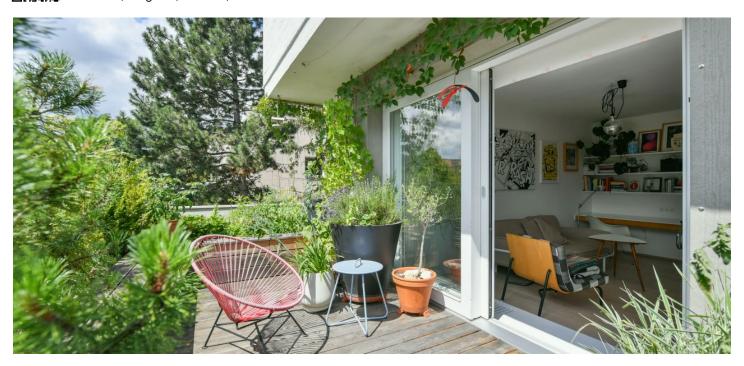

The layout consists of a living room with access to a **southwest-facing terrace**, 2 bedrooms, a separate kitchen, a bathroom, a toilet, and a large entrance hall.

The apartment was renovated in 2010. Facilities include new wooden Euro windows, bleached oak floors, a Next security entrance door (class III), a security system, solid wood doors with concealed hinges, built-in wardrobes, a complete Poliform Varenna kitchen with a dishwasher, a gas stove, and a Siemens hot air oven. The terrace has a solid wood surface. Central district heating. The unit comes with a garage parking space and a cellar.

Interior 76  $m^2$ , terrace 14.34  $m^2$ . Cooperative ownership, the annuity has been paid in full.