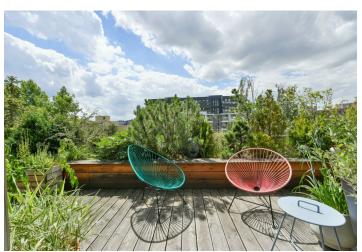

\* Area of the unit according to the Civil Code. The area consists of the sum total area of the entire unit bounded by perimeter walls.

This bright apartment with a garage and a large partially covered terrace with plenty of greenery is located on the 2nd floor of a brick terraced aparment house with an elevator. The building is located in the historic part of Břevnov, on a quiet cul-de-sac near a monastery garden.

The layout consists of a living room with access to a **southwest-facing terrace**, 2 bedrooms, a separate kitchen, a bathroom, a toilet, and a large entrance hall.

The apartment was renovated in 2010. Facilities include new wooden Euro windows, bleached oak floors, a Next security entrance door (class III), a security system, solid wood doors with concealed hinges, built-in wardrobes, a complete Poliform Varenna kitchen with a dishwasher, a gas stove, and a Siemens hot air oven. The terrace has a solid wood surface. Central district heating. The unit comes with a garage parking space and a cellar.

Interior 76  $m^2$ , terrace 14.34  $m^2$ . Cooperative ownership, the annuity has been paid in full.