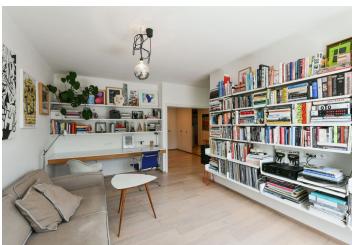

The layout consists of a living room with access to a **southwest-facing terrace**, 2 bedrooms, a separate kitchen, a bathroom, a toilet, and a large entrance hall.

The apartment was renovated in 2010. Facilities include new wooden Euro windows, bleached oak floors, a Next security entrance door (class III), a security system, solid wood doors with concealed hinges, built-in wardrobes, a complete Poliform Varenna kitchen with a dishwasher, a gas stove, and a Siemens hot air oven. The terrace has a solid wood surface. Central district heating. The unit comes with a garage parking space and a cellar.