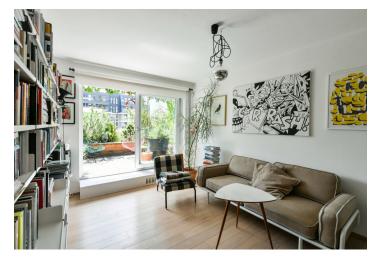

The layout consists of a living room with access to a **southwest-facing terrace**, 2 bedrooms, a separate kitchen, a bathroom, a toilet, and a large entrance hall.

The apartment was renovated in 2010. Facilities include new wooden Euro windows, bleached oak floors, a Next security entrance door (class III), a security system, solid wood doors with concealed hinges, built-in wardrobes, a complete Poliform Varenna kitchen with a dishwasher, a gas stove, and a Siemens hot air oven. The terrace has a solid wood surface. Central district heating. The unit comes with a garage parking space and a cellar.