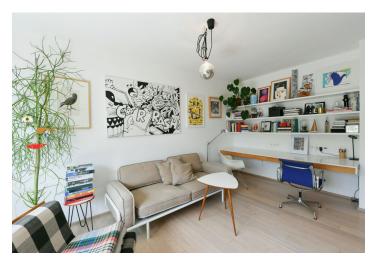

The layout consists of a living room with access to a **southwest-facing terrace**, 2 bedrooms, a separate kitchen, a bathroom, a toilet, and a large entrance hall.

The apartment was renovated in 2010. Facilities include new wooden Euro windows, bleached oak floors, a Next security entrance door (class III), a security system, solid wood doors with concealed hinges, built-in wardrobes, a complete Poliform Varenna kitchen with a dishwasher, a gas stove, and a Siemens hot air oven. The terrace has a solid wood surface. Central district heating. The unit comes with a garage parking space and a cellar.