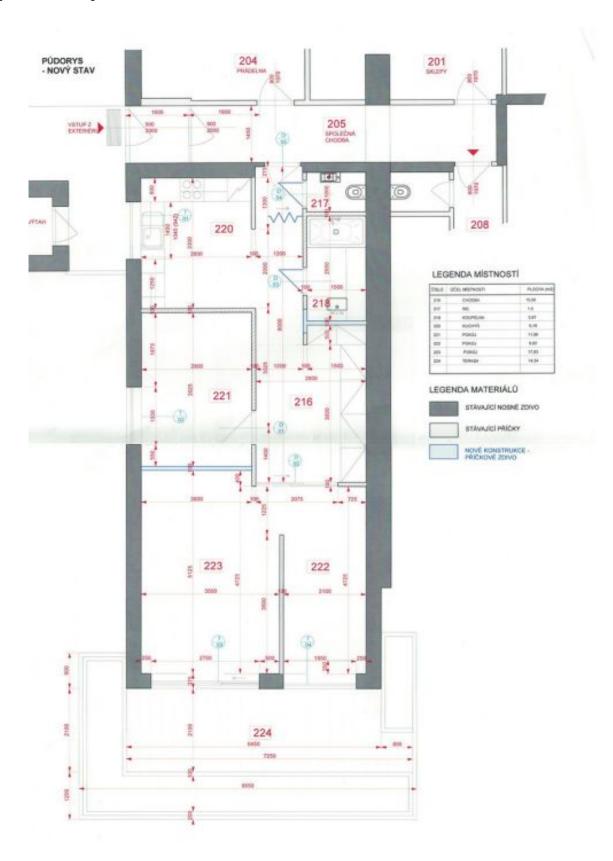

The layout consists of a living room with access to a **southwest-facing terrace**, 2 bedrooms, a separate kitchen, a bathroom, a toilet, and a large entrance hall.

The apartment was renovated in 2010. Facilities include new wooden Euro windows, bleached oak floors, a Next security entrance door (class III), a security system, solid wood doors with concealed hinges, built-in wardrobes, a complete Poliform Varenna kitchen with a dishwasher, a gas stove, and a Siemens hot air oven. The terrace has a solid wood surface. Central district heating. The unit comes with a garage parking space and a cellar.

Interior 76  $m^2$ , terrace 14.34  $m^2$ . Cooperative ownership, the annuity has been paid in full.