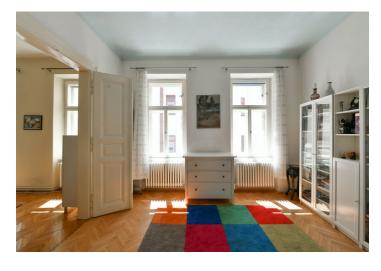

The clear layout of the apartment on the 2nd floor consists of a living room, 2 bedrooms, a kitchen, a bathroom, and a vestibule. All windows face **southeast** towards the courtyard.

Facilities include **original parquet floors, casement windows** and wooden doors, a complete kitchen unit, and sanitary ware. 3.7 m. ceiling height. The interior has been reconstruction (in 2010). Heating is by a gas boiler. The unit comes with a cellar. The building has a renovated historic facade and roof; preparations are underway for the reconstruction of the common areas, which will include the installation of a **new elevator**.