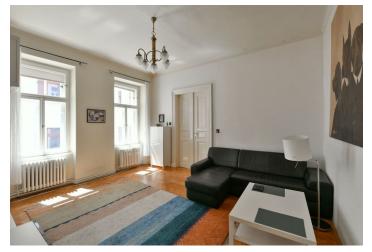

The clear layout of the apartment on the 2nd floor consists of a living room, 2 bedrooms, a kitchen, a bathroom, and a vestibule. All windows face **southeast** towards the courtyard.

Facilities include **original parquet floors, casement windows** and wooden doors, a complete kitchen unit, and sanitary ware. 3.7 m. ceiling height. The interior has been reconstruction (in 2010). Heating is by a gas boiler. The unit comes with a cellar. The building has a renovated historic facade and roof; preparations are underway for the reconstruction of the common areas, which will include the installation of a **new elevator**.