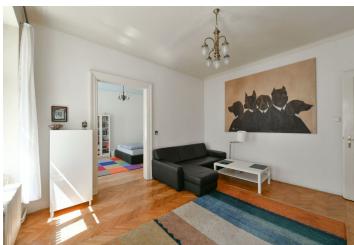

The clear layout of the apartment on the 2nd floor consists of a living room, 2 bedrooms, a kitchen, a bathroom, and a vestibule. All windows face **southeast** towards the courtyard.

Facilities include **original parquet floors, casement windows** and wooden doors, a complete kitchen unit, and sanitary ware. 3.7 m. ceiling height. The interior has been reconstruction (in 2010). Heating is by a gas boiler. The unit comes with a cellar. The building has a renovated historic facade and roof; preparations are underway for the reconstruction of the common areas, which will include the installation of a **new elevator**.