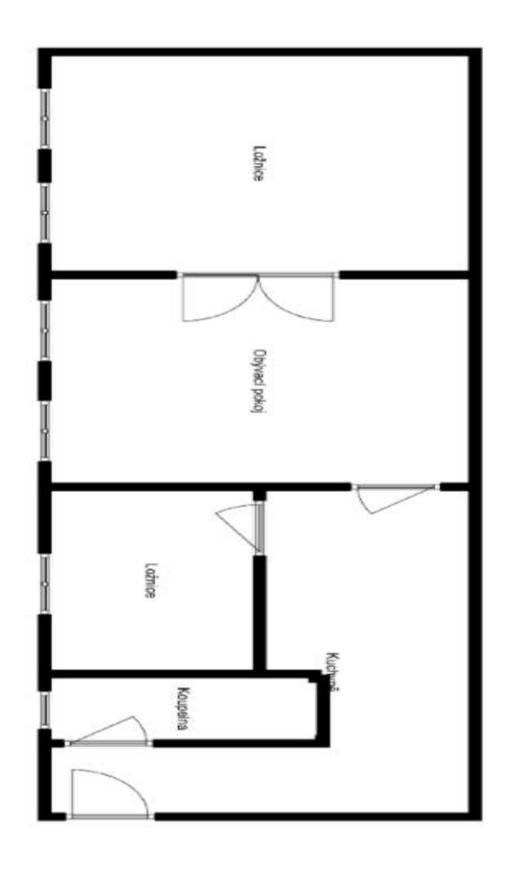

The clear layout of the apartment on the 2nd floor consists of a living room, 2 bedrooms, a kitchen, a bathroom, and a vestibule. All windows face **southeast** towards the courtyard.

Facilities include **original parquet floors, casement windows** and wooden doors, a complete kitchen unit, and sanitary ware. 3.7 m. ceiling height. The interior has been reconstruction (in 2010). Heating is by a gas boiler. The unit comes with a cellar. The building has a renovated historic facade and roof; preparations are underway for the reconstruction of the common areas, which will include the installation of a **new elevator**.

Interior 70 m<sup>2</sup>.