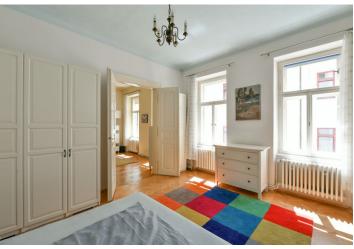

The clear layout of the apartment on the 2nd floor consists of a living room, 2 bedrooms, a kitchen, a bathroom, and a vestibule. All windows face **southeast** towards the courtyard.

Facilities include **original parquet floors, casement windows** and wooden doors, a complete kitchen unit, and sanitary ware. 3.7 m. ceiling height. The interior has been reconstruction (in 2010). Heating is by a gas boiler. The unit comes with a cellar. The building has a renovated historic facade and roof; preparations are underway for the reconstruction of the common areas, which will include the installation of a **new elevator**.