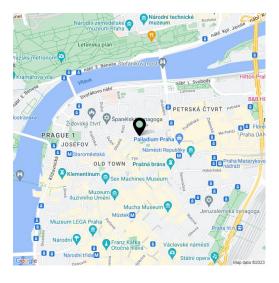

\* Area of the unit according to the Civil Code. The area consists of the sum total area of the entire unit bounded by perimeter walls.

This apartment with preserved original craft elements, high ceilings, and windows facing the courtyard is part of a Baroque building with a distinctively decorated facade located in an area with an impressive genius loci. Literally only a few steps lead to the Týn Church and Old Town Square, yet the building stands away from the main tourist routes.

This historic district, in addition to many restaurants with cuisines from around the world, also offers cafes, galleries, and all the necessary services: supermarkets and other shops, schools from kindergartens to high schools, a post office, pharmacies, and banks. You can walk to the Old Town Astronomical Clock, the **Ungelt** Theater, the Celetná Theater, and the Dlouhá Theater, or the U Salvátora and Church of the Holy Spirit **famous Prague churches**.