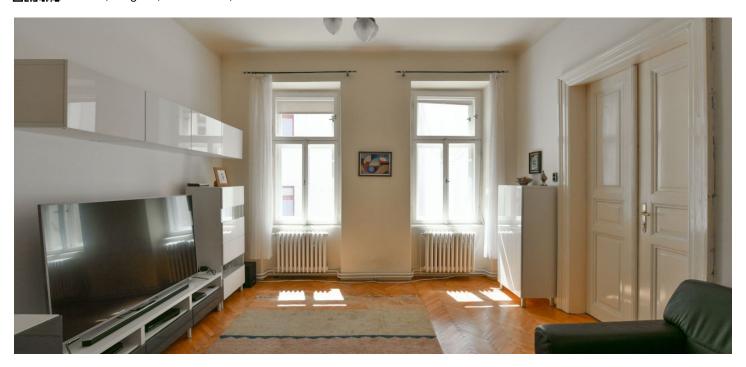

\* Area of the unit according to the Civil Code. The area consists of the sum total area of the entire unit bounded by perimeter walls.

This apartment with preserved original craft elements, high ceilings, and windows facing the courtyard is part of a Baroque building with a distinctively decorated facade located in an area with an impressive genius loci. Literally only a few steps lead to the Týn Church and Old Town Square, yet the building stands away from the main tourist routes.

The clear layout of the apartment on the 2nd floor consists of a living room, 2 bedrooms, a kitchen, a bathroom, and a vestibule. All windows face **southeast** towards the courtyard.

Facilities include **original parquet floors, casement windows** and wooden doors, a complete kitchen unit, and sanitary ware. 3.7 m. ceiling height. The interior has been reconstruction (in 2010). Heating is by a gas boiler. The unit comes with a cellar. The building has a renovated historic facade and roof; preparations are underway for the reconstruction of the common areas, which will include the installation of a **new elevator**.