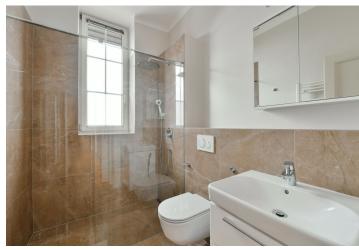

The ground floor includes a living room with a dining area, a fully fitted kitchen and French windows leading to the **terrace** and **garden**, a toilet, and an entrance hall with built-in wardrobes and storage. The first floor offers two bedrooms, an en-suite bathroom (walk-in shower, toilet), and a family bathroom (bathtub, toilet). The attic floor features a hall / study, 2 bedrooms, a bathroom (walk-in shower), and a toilet. There is a basement floor with a laundry room, an **infrared sauna**, a gym, a bathroom (walk-in shower, toilet), and storage.