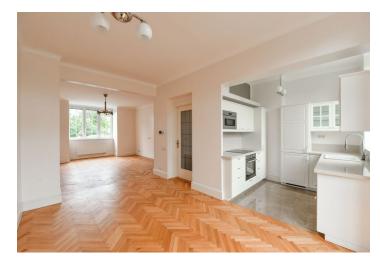

The ground floor includes a living room with a dining area, a fully fitted kitchen and French windows leading to the **terrace** and **garden**, a toilet, and an entrance hall with built-in wardrobes and storage. The first floor offers two bedrooms, an en-suite bathroom (walk-in shower, toilet), and a family bathroom (bathtub, toilet). The attic floor features a hall / study, 2 bedrooms, a bathroom (walk-in shower), and a toilet. There is a basement floor with a laundry room, an **infrared sauna**, a gym, a bathroom (walk-in shower, toilet), and storage.