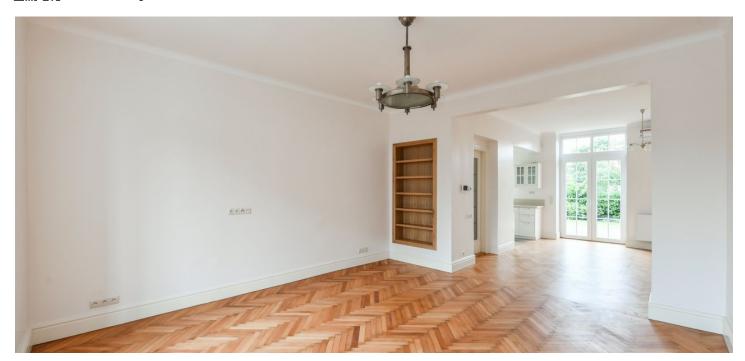

The ground floor includes a living room with a dining area, a fully fitted kitchen and French windows leading to the **terrace** and **garden**, a toilet, and an entrance hall with built-in wardrobes and storage. The first floor offers two bedrooms, an en-suite bathroom (walk-in shower, toilet), and a family bathroom (bathtub, toilet). The attic floor features a hall / study, 2 bedrooms, a bathroom (walk-in shower), and a toilet. There is a basement floor with a laundry room, an **infrared sauna**, a gym, a bathroom (walk-in shower, toilet), and storage.

Preserved original details incl. period lighting fixtures, air-conditioning, solid wood parquet floors, original wooden stairs, tiles, built-in wardrobes in all bedrooms, gas boiler, blinds, washer, dryer, dishwasher, microwave oven, video entry phone, alarm, PC network. A garage is available. Utilities are billed separately.