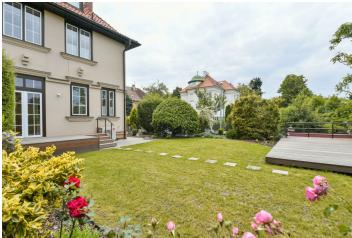

## House Four-bedroom (5+kk)

Rented

259 m², Prague 6, Střešovice, Lomená

| Usable area      | 259 m²      |
|------------------|-------------|
| Plot             | 387 m²      |
| Foot print       | 101 m²      |
| Garden           | 265 m²      |
| Floor area       | 222 m²      |
| Terrace          | 37 m²       |
| Parking          | Garage.     |
| Garage           | Yes         |
| Cellar           | Yes         |
| PENB             | G           |
| Reference number | 36308       |
| Available from   | Immediately |
|                  |             |

Charming townhouse with an infrared sauna and a well-kept garden in a unique location. Boasting a prestigious address, this completely newly refurbished 4-bedroom 4-bathroom home is situated in the heart of the exclusive Ořechovka neighborhood with mature trees, parks and distinguished villas. Location with quick access to the city center, the Prague Castle, international schools and the airport, within easy reach of Dejvická and Hradčanská metro stations with full amenities nearby. Traditional residential area with a long history, providing residents with peace and privacy. A tram stop is located a few minutes from the house.