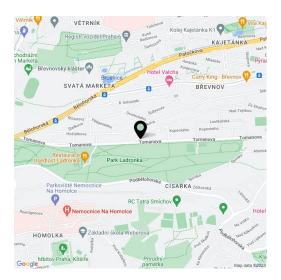

\* Area of the unit according to the Civil Code. The area consists of the sum total area of the entire unit bounded by perimeter walls.

This apartment with a balcony, loggia, a view of Ladronka Park, and a garage is located on the 1st floor of a small apartment building in an attractive location of Prague 6 - Břevnov near the Tejnka city protected monument zone with a unique atmosphere.

The popular Ladronka Park with an inline track and many sports grounds is right across the street. It is also close to the Břevnov Monastery Garden or the Hvězda Game Reserve. There is a bus stop right by the building, from where there are connections to the Petřiny metro station (line A) (9-minute ride) and the Anděl metro station (line B) (13 minutes). Within 10 minutes you can walk to one of Břevnov's main streets - Bělohorská Street with shops, cafes, restaurants, other services, and tram stops.