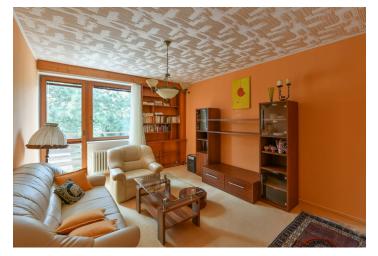

The apartment area is divided into a living room with a **south-facing balcony**, a kitchen with a dining room, a bedroom with access to the **east-facing loggia**, a bathroom (with a shower), a separate toilet, and a foyer.

The interior is suitable for modernization. The windows are plastic in wood decor. The unit comes with a **separate garage and cellar**. Residents of the building can use the pram room and drying room.