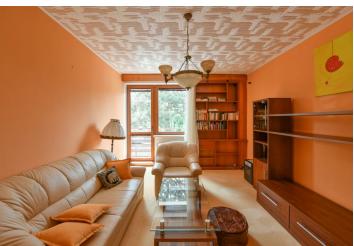

The apartment area is divided into a living room with a **south-facing balcony**, a kitchen with a dining room, a bedroom with access to the **east-facing loggia**, a bathroom (with a shower), a separate toilet, and a foyer.

The interior is suitable for modernization. The windows are plastic in wood decor. The unit comes with a **separate garage and cellar**. Residents of the building can use the pram room and drying room.