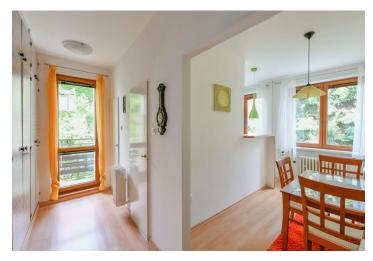

The apartment area is divided into a living room with a **south-facing balcony**, a kitchen with a dining room, a bedroom with access to the **east-facing loggia**, a bathroom (with a shower), a separate toilet, and a foyer.