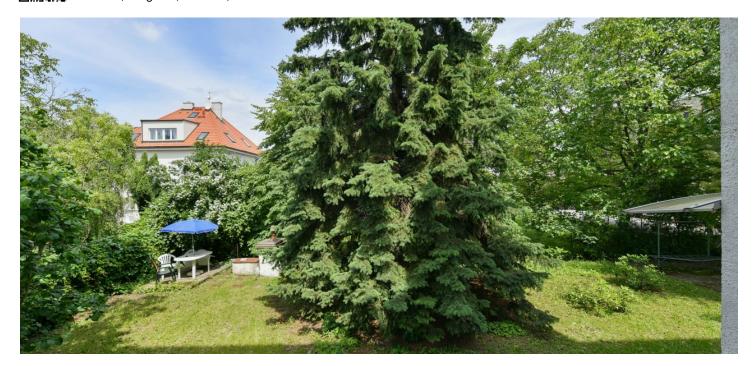

\* Area of the unit according to the Civil Code. The area consists of the sum total area of the entire unit bounded by perimeter walls.

This apartment with a balcony, loggia, a view of Ladronka Park, and a garage is located on the 1st floor of a small apartment building in an attractive location of Prague 6 - Břevnov near the Tejnka city protected monument zone with a unique atmosphere.

The popular Ladronka Park with an inline track and many sports grounds is right across the street. It is also close to the Břevnov Monastery Garden or the Hvězda Game Reserve. There is a bus stop right by the building, from where there are connections to the Petřiny metro station (line A) (9-minute ride) and the Anděl metro station (line B) (13 minutes). Within 10 minutes you can walk to one of Břevnov's main streets - Bělohorská Street with shops, cafes, restaurants, other services, and tram stops.