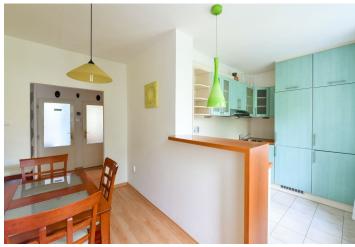

\* Area of the unit according to the Civil Code. The area consists of the sum total area of the entire unit bounded by perimeter walls.

This apartment with a balcony, loggia, a view of Ladronka Park, and a garage is located on the 1st floor of a small apartment building in an attractive location of Prague 6 - Břevnov near the Tejnka city protected monument zone with a unique atmosphere.

The apartment area is divided into a living room with a **south-facing balcony**, a kitchen with a dining room, a bedroom with access to the **east-facing loggia**, a bathroom (with a shower), a separate toilet, and a foyer.

The interior is suitable for modernization. The windows are plastic in wood decor. The unit comes with a **separate garage and cellar**. Residents of the building can use the pram room and drying room.