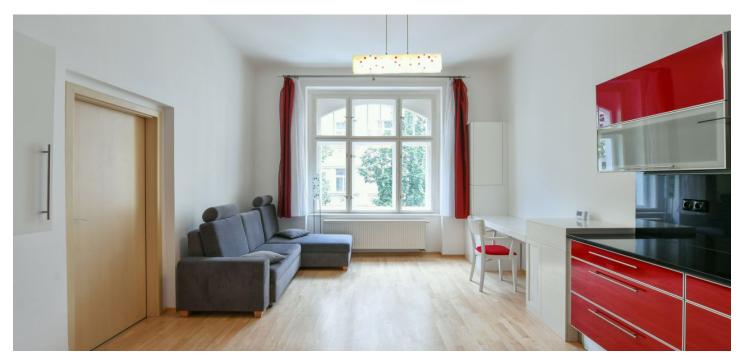

The layout consists of a living room with a kitchen and children's room facing a quiet one-way street lined with trees, a bedroom facing the **courtyard**, a bathroom (with a corner bathtub), a separate toilet (with a Japanese toilet and bidet), and an entrance hall.

Facilities include **refurbished casement windows**, **three-layer wooden floors** (a combination of oak, rubber, and merbau), built-in wardrobes with plenty of storage space, **designer furniture** in the children's room, a complete kitchen with **granite countertops** and built-in appliances (Electrolux, Bosch). A security entrance door and security system connection to the central security station. Heating is by a gas condensing boiler. The unit comes with **2 spacious cellars**.