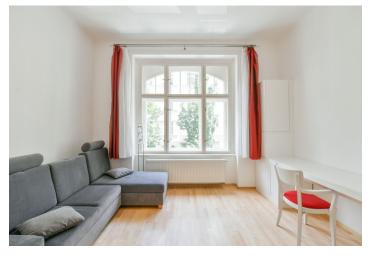

The layout consists of a living room with a kitchen and children's room facing a quiet one-way street lined with trees, a bedroom facing the **courtyard**, a bathroom (with a corner bathtub), a separate toilet (with a Japanese toilet and bidet), and an entrance hall.

Facilities include **refurbished casement windows**, **three-layer wooden floors** (a combination of oak, rubber, and merbau), built-in wardrobes with plenty of storage space, **designer furniture** in the children's room, a complete kitchen with **granite countertops** and built-in appliances (Electrolux, Bosch). A security entrance door and security system connection to the central security station. Heating is by a gas condensing boiler. The unit comes with **2 spacious cellars**.