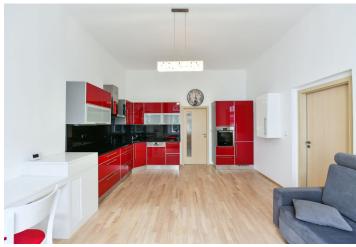

\* Area of the unit according to the Civil Code. The area consists of the sum total area of the entire unit bounded by perimeter walls.

This practically designed 2-bedroom apartment with high ceilings is located on the 1st floor of a completely renovated apartment building with an elevator and a nicely decorated facade. A quiet street on the border of Vinohrady and Žižkov with a quick connection to the city center and full civic amenities in the area.

The layout consists of a living room with a kitchen and children's room facing a quiet one-way street lined with trees, a bedroom facing the **courtyard**, a bathroom (with a corner bathtub), a separate toilet (with a Japanese toilet and bidet), and an entrance hall.

Facilities include **refurbished casement windows**, **three-layer wooden floors** (a combination of oak, rubber, and merbau), built-in wardrobes with plenty of storage space, **designer furniture** in the children's room, a complete kitchen with **granite countertops** and built-in appliances (Electrolux, Bosch). A security entrance door and security system connection to the central security station. Heating is by a gas condensing boiler. The unit comes with **2 spacious cellars**.