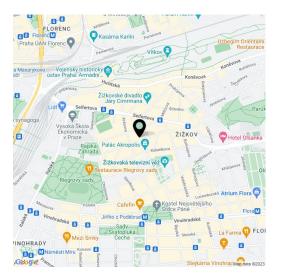

There is a supermarket, a post office, a pharmacy, or elementary school nearby. Within a 10-minute walk from the building, you will get to **Riegrovy Sady Garden**, the neighboring **Rajská Zahrada Park**, Parukarka Park, or Jiřího z Poděbrad Square with a metro station, shops, bistros, and **regular farmers markets**. Quick connection to the Main and Masarykovo railway stations. The city center is accessible by tram within 7 minutes; a tram stop is only 120 meters away.