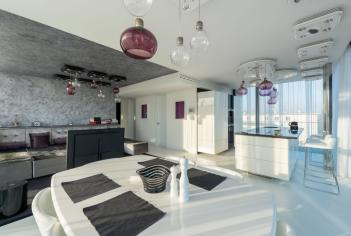

\* Area of the unit according to the Civil Code. The area consists of the sum total area of the entire unit bounded by perimeter walls.

This top-quality, fully equipped, air-conditioned penthouse with a spacious terrace with views of Prague Castle is situated on the 3rd floor of a modern villa that is part of the unique Royal Triangle residential project with a reception and a common garden. Located in the prestigious Střešovice residential area, on the edge of the attractive Ořechovka neighborhood, just a short walk from Prague Castle. Excellent transportation connections, quick access to the city center and full amenities, convenient to the airport and international schools, a few minutes to the Dejvická and Hradčanská metro stations.

The interior features a comfortable living room with a fully fitted open plan kitchen and an adjoining **terrace** with stunning views that practically wraps around the entire apartment and can be accessed from all three bedrooms and the bathroom. There is also a spacious entrance hall, a 2nd bathroom, and a utility room/laundry room.

Facilities include floor screeds in the living area, tropical wood floors on the terrace, large-format tiles in the bathroom, aluminum windows with insulated triple-glazed panes, underfloor heating, an intelligent home control system (e.g. central control of lighting, blinds, or thermostat), doors with concealed hinges, a sound system in the living room, Preciosa designer glass light fixtures, a Bang & Olufsen TV, or high standard kitchen equipment, including an electrically operated bar or a stone worktop. The custom-made furniture was varnished by Petrof. Optimal temperature is provided by a **capillary cooling system**, fresh air supply, and controlled ventilation with heat recovery. Two parking spaces in the underground garage included in the rent.