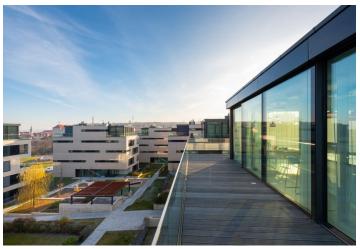

\* Area of the unit according to the Civil Code. The area consists of the sum total area of the entire unit bounded by perimeter walls.

This top-quality, fully equipped, air-conditioned penthouse with a spacious terrace with views of Prague Castle is situated on the 3rd floor of a modern villa that is part of the unique Royal Triangle residential project with a reception and a common garden. Located in the prestigious Střešovice residential area, on the edge of the attractive Ořechovka neighborhood, just a short walk from Prague Castle. Excellent transportation connections, quick access to the city center and full amenities, convenient to the airport and international schools, a few minutes to the Dejvická and Hradčanská metro stations.

The interior features a comfortable living room with a fully fitted open plan kitchen and an adjoining **terrace** with stunning views that practically wraps around the entire apartment and can be accessed from all three bedrooms and the bathroom. There is also a spacious entrance hall, a 2nd bathroom, and a utility room/laundry room.