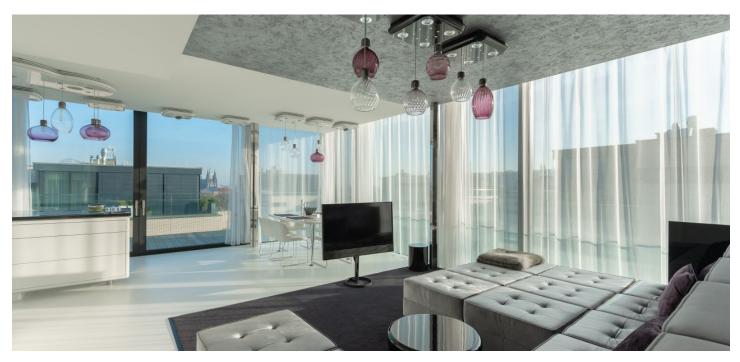

The interior features a comfortable living room with a fully fitted open plan kitchen and an adjoining **terrace** with stunning views that practically wraps around the entire apartment and can be accessed from all three bedrooms and the bathroom. There is also a spacious entrance hall, a 2nd bathroom, and a utility room/laundry room.

Facilities include floor screeds in the living area, tropical wood floors on the terrace, large-format tiles in the bathroom, aluminum windows with insulated triple-glazed panes, underfloor heating, an intelligent home control system (e.g. central control of lighting, blinds, or thermostat), doors with concealed hinges, a sound system in the living room, Preciosa designer glass light fixtures, a Bang & Olufsen TV, or high standard kitchen equipment, including an electrically operated bar or a stone worktop. The custom-made furniture was varnished by Petrof. Optimal temperature is provided by a **capillary cooling system**, fresh air supply, and controlled ventilation with heat recovery. Two parking spaces in the underground garage included in the rent.