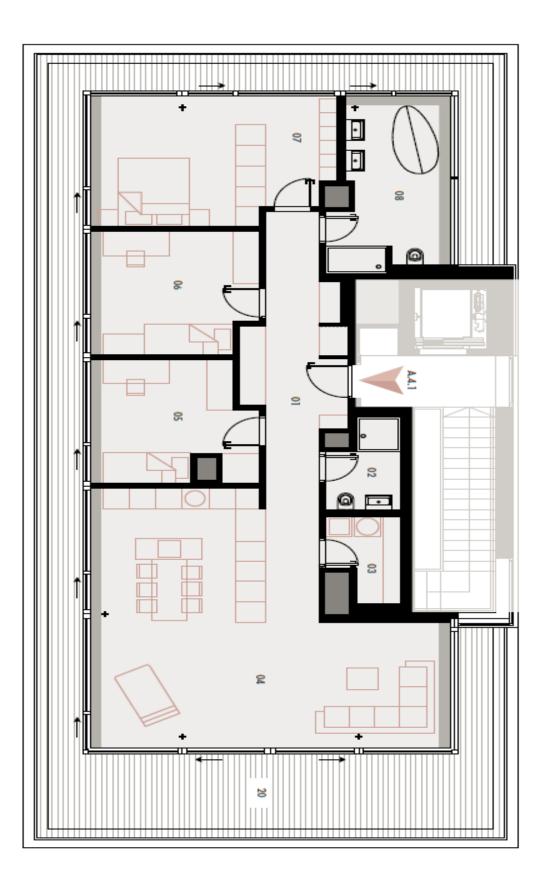

### Apartment Three-bedroom (4+kk)

138 m², Prague 6, Střešovice, U Laboratoře

| Total area       | 207 m²                                                                                                         |
|------------------|----------------------------------------------------------------------------------------------------------------|
| Floor area*      | 138 m²                                                                                                         |
| Terrace          | 69 m²                                                                                                          |
| Parking          | On-site garage parking.                                                                                        |
| Garage           | Yes                                                                                                            |
| Cellar           | Yes                                                                                                            |
| Service price    | Deposit for common building<br>charges and utilities CZK<br>25,870/month. Electricity is<br>billed separately. |
| PENB             | В                                                                                                              |
| Reference number | 36091                                                                                                          |
| Available from   | Immediately                                                                                                    |

The interior features a comfortable living room with a fully fitted open plan kitchen and an adjoining **terrace** with stunning views that practically wraps around the entire apartment and can be accessed from all three bedrooms and the bathroom. There is also a spacious entrance hall, a 2nd bathroom, and a utility room/laundry room.