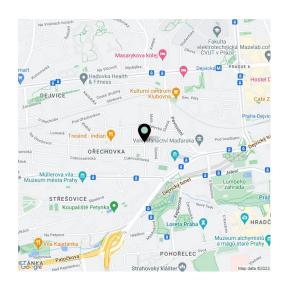

# Apartment Three-bedroom (4+kk)

138 m², Prague 6, Střešovice, U Laboratoře

\* Area of the unit according to the Civil Code. The area consists of the sum total area of the entire unit bounded by perimeter walls.

This top-quality, fully equipped, air-conditioned penthouse with a spacious terrace with views of Prague Castle is situated on the 3rd floor of a modern villa that is part of the unique Royal Triangle residential project with a reception and a common garden. Located in the prestigious Střešovice residential area, on the edge of the attractive Ořechovka neighborhood, just a short walk from Prague Castle. Excellent transportation connections, quick access to the city center and full amenities, convenient to the airport and international schools, a few minutes to the Dejvická and Hradčanská metro stations.