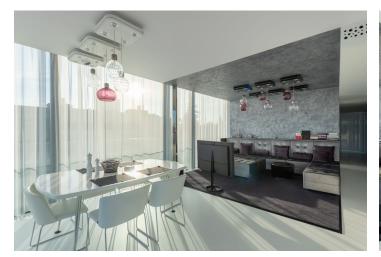

The interior features a comfortable living room with a fully fitted open plan kitchen and an adjoining **terrace** with stunning views that practically wraps around the entire apartment and can be accessed from all three bedrooms and the bathroom. There is also a spacious entrance hall, a 2nd bathroom, and a utility room/laundry room.

Facilities include floor screeds in the living area, tropical wood floors on the terrace, large-format tiles in the bathroom, aluminum windows with insulated triple-glazed panes, underfloor heating, an intelligent home control system (e.g. central control of lighting, blinds, or thermostat), doors with concealed hinges, a sound system in the living room, Preciosa designer glass light fixtures, a Bang & Olufsen TV, or high standard kitchen equipment, including an electrically operated bar or a stone worktop. The custom-made furniture was varnished by Petrof. Optimal temperature is provided by a **capillary cooling system**, fresh air supply, and controlled ventilation with heat recovery. Two parking spaces in the underground garage included in the rent.