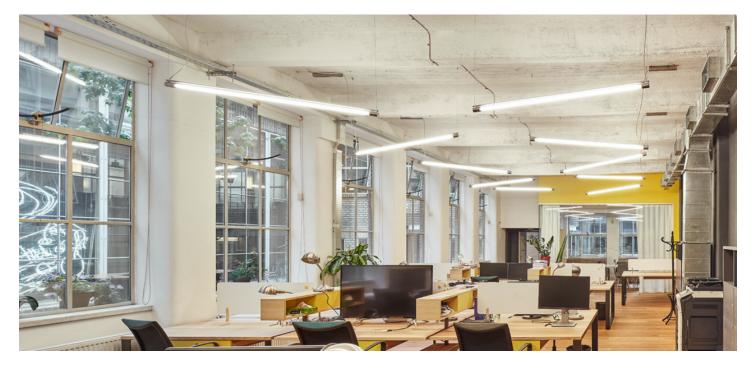

#### **Dedicated Desk Monthly Membership**

As part of the Dedicated Desk membership, you will receive unlimited access to the the business club and the possibility of your own desk in an open space with nineteen other members. This type of membership gives you the opportunity to work undisturbed whenever you need and at the same time be part of team of other professionals. Members can also make use of five different meeting rooms, a private café, and professional reception services.

Custom-made designer desks are divided by a partition to allow for a bit of privacy. In addition to your own desk and chair, your equipment is complemented by a desk lamp and a lockable cabinet.