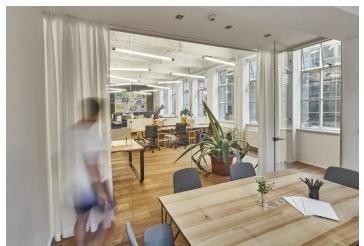

#### **Dedicated Desk Monthly Membership**

As part of the Dedicated Desk membership, you will receive unlimited access to the the business club and the possibility of your own desk in an open space with nineteen other members. This type of membership gives you the opportunity to work undisturbed whenever you need and at the same time be part of team of other professionals. Members can also make use of five different meeting rooms, a private café, and professional reception services.