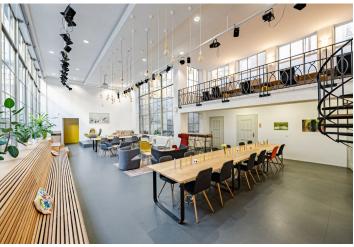

### Ask for price

Membership in this business center will provide you with an elegant workspace and meeting rooms. The sensitively renovated premises are located in an exceptional historical building in the center of Prague, where you will find everything you need for you and your guests.

#### **Dedicated Desk Monthly Membership**

As part of the Dedicated Desk membership, you will receive unlimited access to the the business club and the possibility of your own desk in an open space with nineteen other members. This type of membership gives you the opportunity to work undisturbed whenever you need and at the same time be part of team of other professionals. Members can also make use of five different meeting rooms, a private café, and professional reception services.

Custom-made designer desks are divided by a partition to allow for a bit of privacy. In addition to your own desk and chair, your equipment is complemented by a desk lamp and a lockable cabinet.