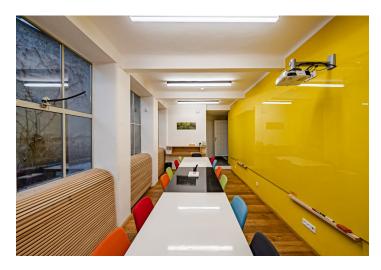

#### **Dedicated Desk Monthly Membership**

As part of the Dedicated Desk membership, you will receive unlimited access to the the business club and the possibility of your own desk in an open space with nineteen other members. This type of membership gives you the opportunity to work undisturbed whenever you need and at the same time be part of team of other professionals. Members can also make use of five different meeting rooms, a private café, and professional reception services.