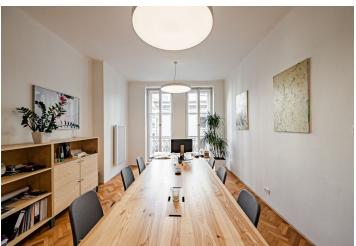

#### **Dedicated Desk Monthly Membership**

As part of the Dedicated Desk membership, you will receive unlimited access to the the business club and the possibility of your own desk in an open space with nineteen other members. This type of membership gives you the opportunity to work undisturbed whenever you need and at the same time be part of team of other professionals. Members can also make use of five different meeting rooms, a private café, and professional reception services.