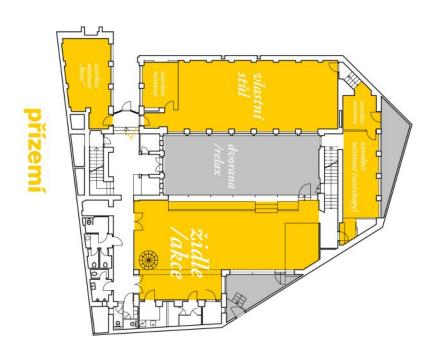

#### **Dedicated Desk Monthly Membership**

As part of the Dedicated Desk membership, you will receive unlimited access to the the business club and the possibility of your own desk in an open space with nineteen other members. This type of membership gives you the opportunity to work undisturbed whenever you need and at the same time be part of team of other professionals. Members can also make use of five different meeting rooms, a private café, and professional reception services.

Custom-made designer desks are divided by a partition to allow for a bit of privacy. In addition to your own desk and chair, your equipment is complemented by a desk lamp and a lockable cabinet.