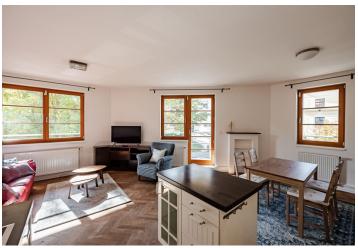

This southwest-facing, furnished 1-bedroom apartment with a wraparound balcony is on the 6th floor of a modern apartment building with a reception, camera system, and garage parking. Set on a slope on a quiet street in the green Břevnov neighborhood, within walking distance of the Prague Castle and Břevnov Monastery, near Ladronka Park. A sought-after residential location with complete services and amenities within easy reach and quick access to the city center and the airport, just a few min. walk to a tram stop with connections to the Hradčanská and Malostranská metro stations.

The interior features a living room with a fully fitted open plan kitchen, a bedroom with built-in wardrobes, a bathroom with a walk-in shower and a toilet, and an entrance hall. Offering views of the city and the surrounding greenery, the **balcony** is accessible from both main rooms. The apartment faces Šlikova Street.

Hardwood floors, tiles, wooden windows, security entry door, central heating, blinds, washer, dryer, dishwasher, microwave oven, kitchenware, vacuum cleaner, alarm. A garage parking space CZK 2,000 per month. Service charges, water, and heating: CZK 5,129/month. Electricity is billed separately.