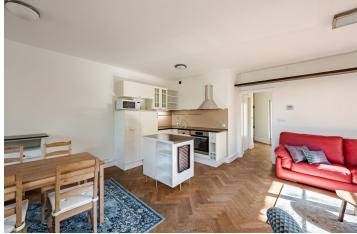

This southwest-facing, furnished 1-bedroom apartment with a wraparound balcony is on the 6th floor of a modern apartment building with a reception, camera system, and garage parking. Set on a slope on a quiet street in the green Břevnov neighborhood, within walking distance of the Prague Castle and Břevnov Monastery, near Ladronka Park. A sought-after residential location with complete services and amenities within easy reach and quick access to the city center and the airport, just a few min. walk to a tram stop with connections to the Hradčanská and Malostranská metro stations.

The interior features a living room with a fully fitted open plan kitchen, a bedroom with built-in wardrobes, a bathroom with a walk-in shower and a toilet, and an entrance hall. Offering views of the city and the surrounding greenery, the **balcony** is accessible from both main rooms. The apartment faces Šlikova Street.

Hardwood floors, tiles, wooden windows, security entry door, central heating, blinds, washer, dryer, dishwasher, microwave oven, kitchenware, vacuum cleaner, alarm. A garage parking space CZK 2,000 per month. Service charges, water, and heating: CZK 5,129/month. Electricity is billed separately.