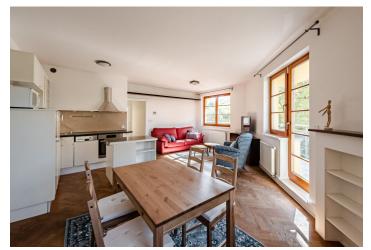

This southwest-facing, furnished 1-bedroom apartment with a wraparound balcony is on the 6th floor of a modern apartment building with a reception, camera system, and garage parking. Set on a slope on a quiet street in the green Břevnov neighborhood, within walking distance of the Prague Castle and Břevnov Monastery, near Ladronka Park. A sought-after residential location with complete services and amenities within easy reach and quick access to the city center and the airport, just a few min. walk to a tram stop with connections to the Hradčanská and Malostranská metro stations.

The interior features a living room with a fully fitted open plan kitchen, a bedroom with built-in wardrobes, a bathroom with a walk-in shower and a toilet, and an entrance hall. Offering views of the city and the surrounding greenery, the **balcony** is accessible from both main rooms. The apartment faces Šlikova Street.

Hardwood floors, tiles, wooden windows, security entry door, central heating, blinds, washer, dryer, dishwasher, microwave oven, kitchenware, vacuum cleaner, alarm. A garage parking space CZK 2,000 per month. Service charges, water, and heating: CZK 5,129/month. Electricity is billed separately.