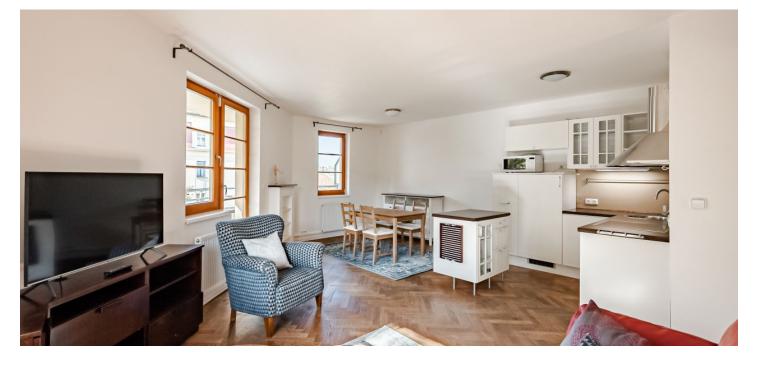

This southwest-facing, furnished 1-bedroom apartment with a wraparound balcony is on the 6th floor of a modern apartment building with a reception, camera system, and garage parking. Set on a slope on a quiet street in the green Břevnov neighborhood, within walking distance of the Prague Castle and Břevnov Monastery, near Ladronka Park. A sought-after residential location with complete services and amenities within easy reach and quick access to the city center and the airport, just a few min. walk to a tram stop with connections to the Hradčanská and Malostranská metro stations.

The interior features a living room with a fully fitted open plan kitchen, a bedroom with built-in wardrobes, a bathroom with a walk-in shower and a toilet, and an entrance hall. Offering views of the city and the surrounding greenery, the **balcony** is accessible from both main rooms. The apartment faces Šlikova Street.

Hardwood floors, tiles, wooden windows, security entry door, central heating, blinds, washer, dryer, dishwasher, microwave oven, kitchenware, vacuum cleaner, alarm. A garage parking space CZK 2,000 per month. Service charges, water, and heating: CZK 5,129/month. Electricity is billed separately.