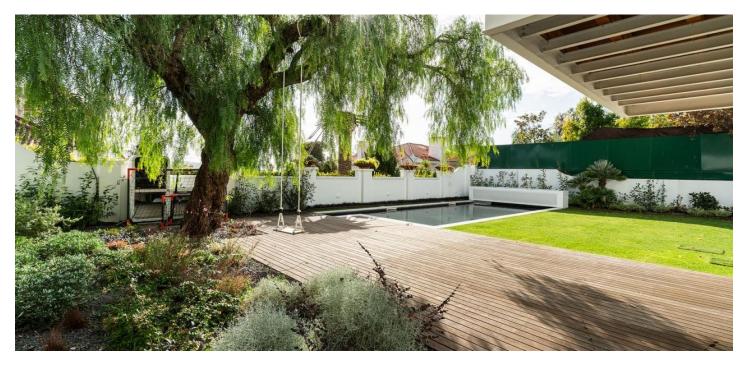

This superb villa with an outside swimming pool is set on a slope overlooking the water in Lisbon's Restelo neighborhood. Home to many fine villas, this one stands out for its attention to detail and fabulously designed interior.

The interior has air-conditioning throughout, underfloor heating in all rooms, the pool in the garden in heated. There is a marble fireplace, a game room, and a custom-made wine cellar. The five terraces offer views and spots for relaxing with a book and a cup of coffee. Five cars can fit in the large garage.

The property has an electric gate and fence, providing privacy and security. With its relaxing suburban atmosphere, Restolo has a lot to offer.

Useable interior: 662 sq. m., plot: 709 sq. m. The property is being sold by the Porta da Frenta real estate agency.