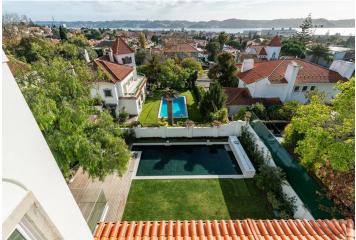

This superb villa with an outside swimming pool is set on a slope overlooking the water in Lisbon's Restelo neighborhood. Home to many fine villas, this one stands out for its attention to detail and fabulously designed interior.

The interior has air-conditioning throughout, underfloor heating in all rooms, the pool in the garden in heated. There is a marble fireplace, a game room, and a custom-made wine cellar. The five terraces offer views and spots for relaxing with a book and a cup of coffee. Five cars can fit in the large garage.

The property has an electric gate and fence, providing privacy and security. With its relaxing suburban atmosphere, Restolo has a lot to offer.

Useable interior: 662 sq. m., plot: 709 sq. m. The property is being sold by the Porta da Frenta real estate agency.