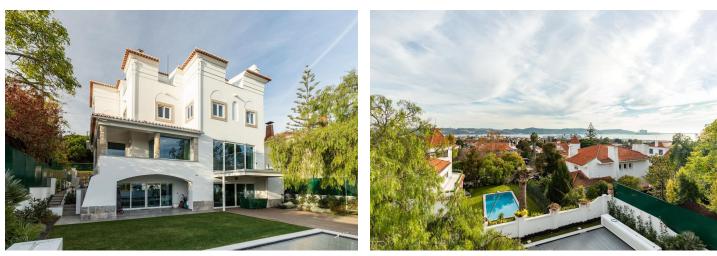

This superb villa with an outside swimming pool is set on a slope overlooking the water in Lisbon's Restelo neighborhood. Home to many fine villas, this one stands out for its attention to detail and fabulously designed interior.

The villa was meticulously renovated, adding modern comforts while preserving its original charm. With four floors in total and a rooftop balcony that offers panoramic views, it has a beautifully crafted central wooden staircase that connects all the floors. The rooms on the first two floors have floor-to-ceiling windows that let in plenty of light and sliding glass doors to the terrace and garden, or covered and open balcony. There is a total of eight bathrooms and eight bedrooms, one of which can be used as a maid's room. The master suite has an en-suite bathroom with a bathtub and shower.

The property has an electric gate and fence, providing privacy and security. With its relaxing suburban atmosphere, Restolo has a lot to offer.

Useable interior: 662 sq. m., plot: 709 sq. m. The property is being sold by the Porta da Frenta real estate agency.