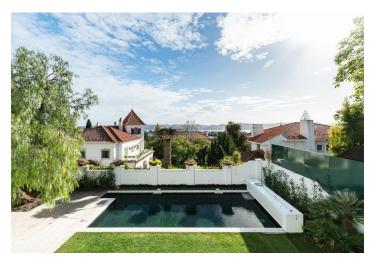

This superb villa with an outside swimming pool is set on a slope overlooking the water in Lisbon's Restelo neighborhood. Home to many fine villas, this one stands out for its attention to detail and fabulously designed interior.

The interior has air-conditioning throughout, underfloor heating in all rooms, the pool in the garden in heated. There is a marble fireplace, a game room, and a custom-made wine cellar. The five terraces offer views and spots for relaxing with a book and a cup of coffee. Five cars can fit in the large garage.

The property has an electric gate and fence, providing privacy and security. With its relaxing suburban atmosphere, Restolo has a lot to offer.

Useable interior: 662 sq. m., plot: 709 sq. m. The property is being sold by the Porta da Frenta real estate agency.