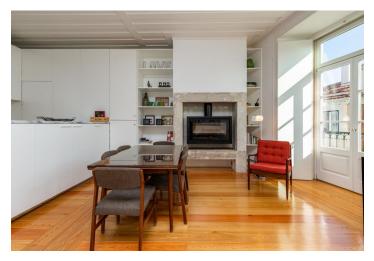

With high ceilings and French windows that open onto tiny balconies, the living room is connected to the dining room and open plan kitchen. The interior also offers a master suite with an en-suite bathroom and built-in wardrobes, a bedroom, and a separate bathroom.

All of the rooms have wood paneled ceilings. Facilities include a fireplace in the dining room/kitchen area, wooden window shutters, hardwood floors, and a kitchen with built-in appliances, a stone worktop, and plenty of cabinets and shelves. The bathrooms have large-format tiles and long counters.