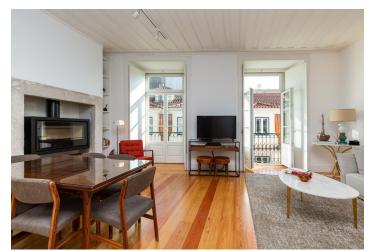

With high ceilings and French windows that open onto tiny balconies, the living room is connected to the dining room and open plan kitchen. The interior also offers a master suite with an en-suite bathroom and built-in wardrobes, a bedroom, and a separate bathroom.

All of the rooms have wood paneled ceilings. Facilities include a fireplace in the dining room/kitchen area, wooden window shutters, hardwood floors, and a kitchen with built-in appliances, a stone worktop, and plenty of cabinets and shelves. The bathrooms have large-format tiles and long counters.