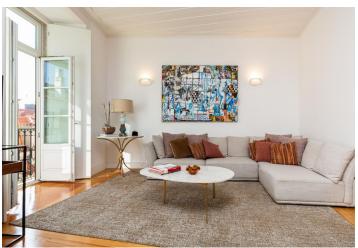

With high ceilings and French windows that open onto tiny balconies, the living room is connected to the dining room and open plan kitchen. The interior also offers a master suite with an en-suite bathroom and built-in wardrobes, a bedroom, and a separate bathroom.

All of the rooms have wood paneled ceilings. Facilities include a fireplace in the dining room/kitchen area, wooden window shutters, hardwood floors, and a kitchen with built-in appliances, a stone worktop, and plenty of cabinets and shelves. The bathrooms have large-format tiles and long counters.