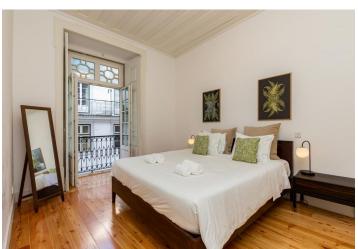

With high ceilings and French windows that open onto tiny balconies, the living room is connected to the dining room and open plan kitchen. The interior also offers a master suite with an en-suite bathroom and built-in wardrobes, a bedroom, and a separate bathroom.

All of the rooms have wood paneled ceilings. Facilities include a fireplace in the dining room/kitchen area, wooden window shutters, hardwood floors, and a kitchen with built-in appliances, a stone worktop, and plenty of cabinets and shelves. The bathrooms have large-format tiles and long counters.