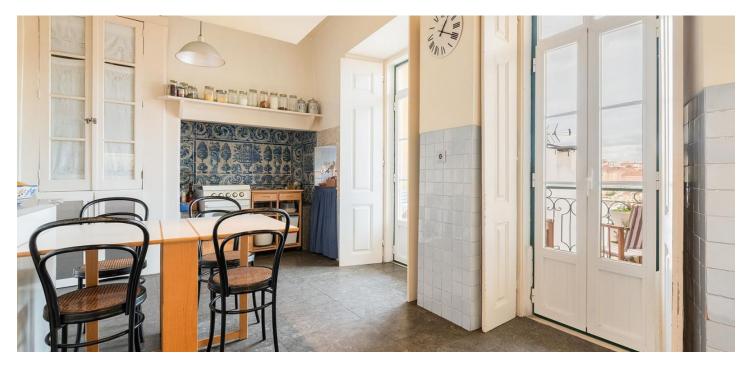

In a classic apartment building with an elevator, the apartment has a lovely living room, an eat-in kitchen with a balcony, a formal dining room, and a lounge. The remaining rooms are used as bedrooms. Both bathrooms have mosaic tiles, bathtubs, and bidets.

All of the rooms have polished hardwood floors; tiles in the kitchen and bathrooms. Most rooms and the hallway have clever storge space solutions and built-in shelves. From the windows and balcony, which have delightful wooden shutters, you can enjoy amazing views, including of the Sao Jorge Castle.