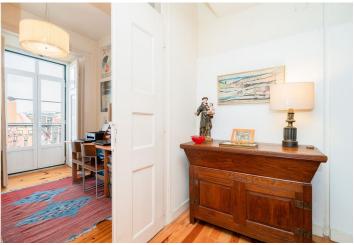

In a classic apartment building with an elevator, the apartment has a lovely living room, an eat-in kitchen with a balcony, a formal dining room, and a lounge. The remaining rooms are used as bedrooms. Both bathrooms have mosaic tiles, bathtubs, and bidets.

All of the rooms have polished hardwood floors; tiles in the kitchen and bathrooms. Most rooms and the hallway have clever storge space solutions and built-in shelves. From the windows and balcony, which have delightful wooden shutters, you can enjoy amazing views, including of the Sao Jorge Castle.