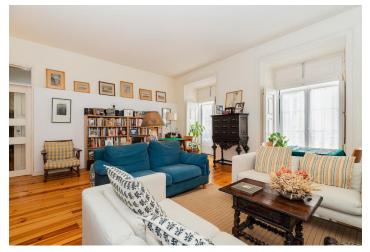

In a classic apartment building with an elevator, the apartment has a lovely living room, an eat-in kitchen with a balcony, a formal dining room, and a lounge. The remaining rooms are used as bedrooms. Both bathrooms have mosaic tiles, bathtubs, and bidets.

All of the rooms have polished hardwood floors; tiles in the kitchen and bathrooms. Most rooms and the hallway have clever storge space solutions and built-in shelves. From the windows and balcony, which have delightful wooden shutters, you can enjoy amazing views, including of the Sao Jorge Castle.