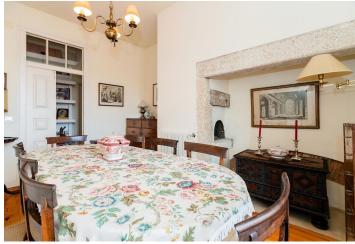

In a classic apartment building with an elevator, the apartment has a lovely living room, an eat-in kitchen with a balcony, a formal dining room, and a lounge. The remaining rooms are used as bedrooms. Both bathrooms have mosaic tiles, bathtubs, and bidets.

All of the rooms have polished hardwood floors; tiles in the kitchen and bathrooms. Most rooms and the hallway have clever storge space solutions and built-in shelves. From the windows and balcony, which have delightful wooden shutters, you can enjoy amazing views, including of the Sao Jorge Castle.