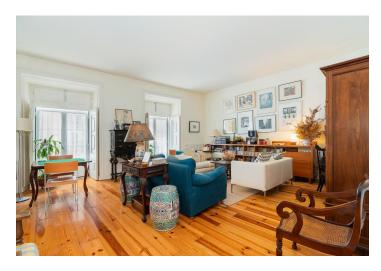

In a classic apartment building with an elevator, the apartment has a lovely living room, an eat-in kitchen with a balcony, a formal dining room, and a lounge. The remaining rooms are used as bedrooms. Both bathrooms have mosaic tiles, bathtubs, and bidets.

All of the rooms have polished hardwood floors; tiles in the kitchen and bathrooms. Most rooms and the hallway have clever storge space solutions and built-in shelves. From the windows and balcony, which have delightful wooden shutters, you can enjoy amazing views, including of the Sao Jorge Castle.