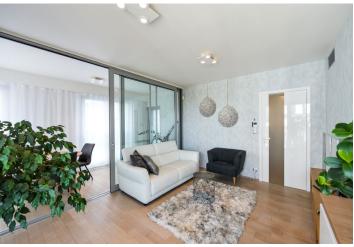

The interior features a living room with a fully fitted open plan kitchen, a winter garden with a dining area, a bedroom with access to the winter garden, a bathroom (bathtub with a shower screen, toilet), a storage room, and an entrance hall. The tenants can also use a huge **shared terrace** on the fifth floor of the building.

High standard equipment and finishes, air-conditioning, hardwood floors, tiles, security entry door, French windows, automatic external blinds, high quality sofabed, electric adjustable bed, central heating, washing machine, dishwasher, induction cooktop, microwave oven, kitchenware, iron and ironing board, bed linen, TV, satellite reception, video entry phone, alarm system, cellar, chip entry to the building. An underground garage parking space is included. A separate garage is available at CZK 3000/month. Service charges and utilities are billed separately.