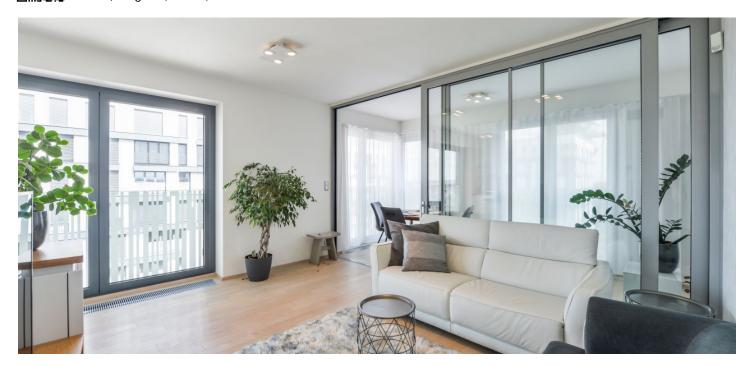

The interior features a living room with a fully fitted open plan kitchen, a winter garden with a dining area, a bedroom with access to the winter garden, a bathroom (bathtub with a shower screen, toilet), a storage room, and an entrance hall. The tenants can also use a huge **shared terrace** on the fifth floor of the building.

High standard equipment and finishes, air-conditioning, hardwood floors, tiles, security entry door, French windows, automatic external blinds, high quality sofabed, electric adjustable bed, central heating, washing machine, dishwasher, induction cooktop, microwave oven, kitchenware, iron and ironing board, bed linen, TV, satellite reception, video entry phone, alarm system, cellar, chip entry to the building. An underground garage parking space is included. A separate garage is available at CZK 3000/month. Service charges and utilities are billed separately.