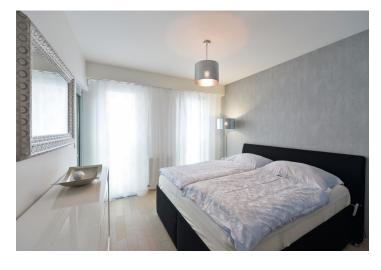

The interior features a living room with a fully fitted open plan kitchen, a winter garden with a dining area, a bedroom with access to the winter garden, a bathroom (bathtub with a shower screen, toilet), a storage room, and an entrance hall. The tenants can also use a huge **shared terrace** on the fifth floor of the building.

High standard equipment and finishes, air-conditioning, hardwood floors, tiles, security entry door, French windows, automatic external blinds, high quality sofabed, electric adjustable bed, central heating, washing machine, dishwasher, induction cooktop, microwave oven, kitchenware, iron and ironing board, bed linen, TV, satellite reception, video entry phone, alarm system, cellar, chip entry to the building. An underground garage parking space is included. A separate garage is available at CZK 3000/month. Service charges and utilities are billed separately.