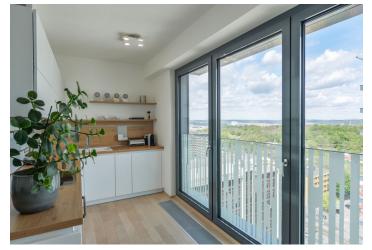

\* Area of the unit according to the Civil Code. The area consists of the sum total area of the entire unit bounded by perimeter walls.

Boasting beautiful panoramic views of Prague including the Prague Castle and Petřín Hill, this air-conditioned 1-bedroom apartment with a winter garden is situated on the 15th floor of the modern Garden Towers residential project with a reception, a landscaped courtyard, and underground parking. Located in close vicinity of Parukářka Park, with full amenities within easy reach (Flora shopping mall, Olšanská clinic, post office, sports facilities) and quick access to the city center (multiple tram lines, nearby Želivského and Flora metro stations).

The interior features a living room with a fully fitted open plan kitchen, a winter garden with a dining area, a bedroom with access to the winter garden, a bathroom (bathtub with a shower screen, toilet), a storage room, and an entrance hall. The tenants can also use a huge **shared terrace** on the fifth floor of the building.