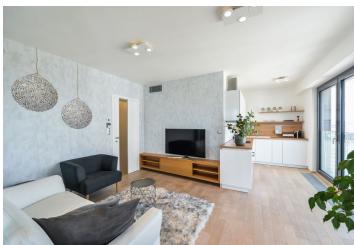

The interior features a living room with a fully fitted open plan kitchen, a winter garden with a dining area, a bedroom with access to the winter garden, a bathroom (bathtub with a shower screen, toilet), a storage room, and an entrance hall. The tenants can also use a huge **shared terrace** on the fifth floor of the building.

High standard equipment and finishes, air-conditioning, hardwood floors, tiles, security entry door, French windows, automatic external blinds, high quality sofabed, electric adjustable bed, central heating, washing machine, dishwasher, induction cooktop, microwave oven, kitchenware, iron and ironing board, bed linen, TV, satellite reception, video entry phone, alarm system, cellar, chip entry to the building. An underground garage parking space is included. A separate garage is available at CZK 3000/month. Service charges and utilities are billed separately.