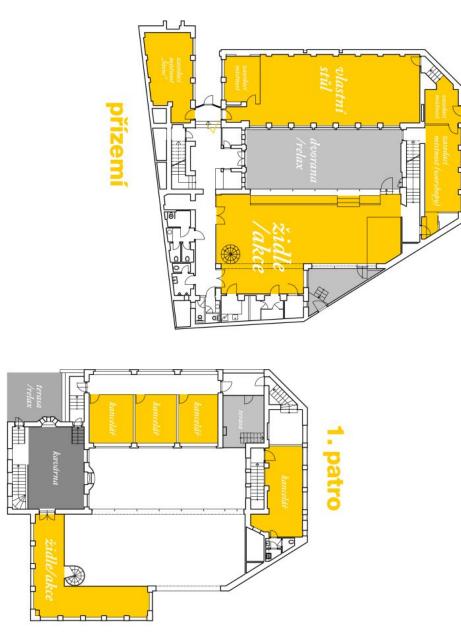

The business center allows you to choose either a fully equipped private office, your own desk, a monthly flexible coworking membership, or an annual club membership.

Private offices are an ideal space for teams because they can also use the shared areas of the center. Individuals will appreciate their own work space, the flexibility of the coworking area, or can use their club membership during occasional visits to the center of Prague.

#### Shared office facilities and services:

Reception with a professional concierge Making it the company's registered office Private cafe for members and their guests 5 types of meeting rooms Outdoor terraces for work and relaxation, hidden corners Educational, social, and networking events High-speed internet Printing and copying Ensuring mail and postal services Assistant and administrative services