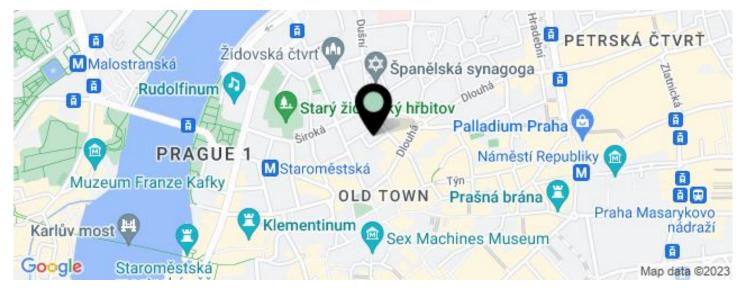

#### Location:

The premises are located in the center of Prague near Old Town Square, within walking distance of the **Staroměstská (line A)** metro station and tram stop, the **Můstek (line A and B)** metro station, or the Dlouhá třída tram stop. Letná is a 15-minute walk away and you can reach the **Náměstí republiky metro station (line B)**, where the Palladium and Kotva shopping malls are located, on foot within 10 minutes. The neighborhood is full of high-quality restaurants and cafes, shops, and cultural venues. It is possible to provide parking in the private blue zones of Prague 1.