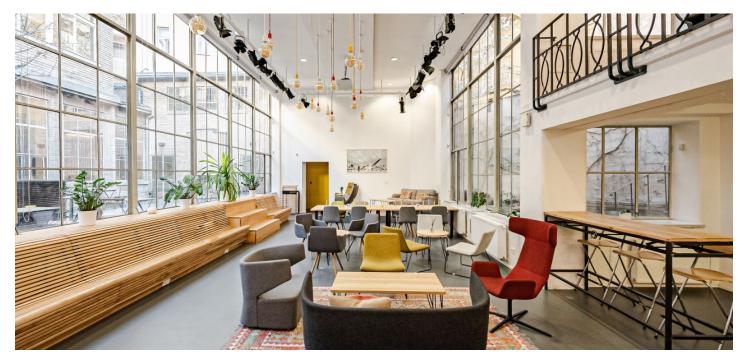

Membership in this business center will provide you with an elegant workspace and place for meetings. Located in the sensitively renovated premises of an exceptional historical building in the center of Prague, you will find everything you need for you and your guests.

The business center allows you to choose either a fully equipped private office, your own desk, a monthly flexible coworking membership, or an annual club membership.

Private offices are an ideal space for teams because they can also use the shared areas of the center. Individuals will appreciate their own work space, the flexibility of the coworking area, or can use their club membership during occasional visits to the center of Prague.

#### Shared office facilities and services:

Reception with a professional concierge Making it the company's registered office Private cafe for members and their guests 5 types of meeting rooms Outdoor terraces for work and relaxation, hidden corners Educational, social, and networking events High-speed internet Printing and copying Ensuring mail and postal services Assistant and administrative services