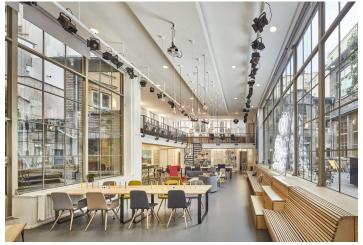

Membership in this business center will provide you with an elegant workspace and place for meetings. Located in the sensitively renovated premises of an exceptional historical building in the center of Prague, you will find everything you need for you and your guests.

#### Shared office facilities and services:

Reception with a professional concierge Making it the company's registered office Private cafe for members and their guests 5 types of meeting rooms Outdoor terraces for work and relaxation, hidden corners Educational, social, and networking events High-speed internet Printing and copying Ensuring mail and postal services Assistant and administrative services