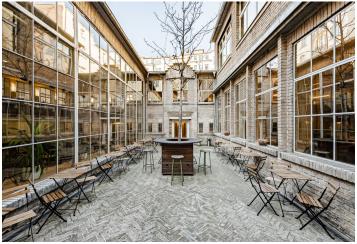

#### Location:

The premises are located in the center of Prague near Old Town Square, within walking distance of the **Staroměstská (line A)** metro station and tram stop, the **Můstek (line A and B)** metro station, or the Dlouhá třída tram stop. Letná is a 15-minute walk away and you can reach the **Náměstí republiky metro station (line B)**, where the Palladium and Kotva shopping malls are located, on foot within 10 minutes. The neighborhood is full of high-quality restaurants and cafes, shops, and cultural venues. It is possible to provide parking in the private blue zones of Prague 1.

#### Shared office facilities and services:

Reception with a professional concierge Making it the company's registered office Private cafe for members and their guests 5 types of meeting rooms Outdoor terraces for work and relaxation, hidden corners Educational, social, and networking events High-speed internet Printing and copying Ensuring mail and postal services Assistant and administrative services