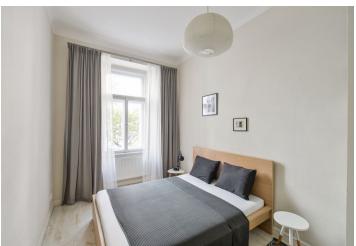

The apartment includes a living room with a dining area, one bedroom, an entrance hall with a fully fitted open plan kitchen, and a shower room with a toilet.

**Preserved original details**, high ceilings, large windows, laminated floors, tiles, security entry door, built-in storage, roller blinds, new Viessmann gas boiler, washing machine, dishwasher, kitchenware, TV, **shared garden** in the back yard of the building. Deposit for service charges and water: CZK 840/month. Gas and electricity are billed separately. **Mid-term rental** is available at a higher rent.