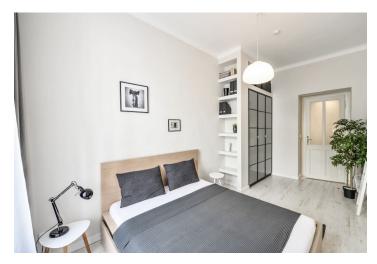

The apartment includes a living room with a dining area, one bedroom, an entrance hall with a fully fitted open plan kitchen, and a shower room with a toilet.

**Preserved original details**, high ceilings, large windows, laminated floors, tiles, security entry door, built-in storage, roller blinds, new Viessmann gas boiler, washing machine, dishwasher, kitchenware, TV, **shared garden** in the back yard of the building. Deposit for service charges and water: CZK 840/month. Gas and electricity are billed separately. **Mid-term rental** is available at a higher rent.