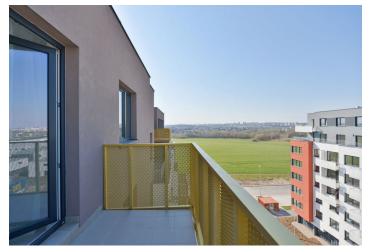

\* Area of the unit according to the Civil Code. The area consists of the sum total area of the entire unit bounded by perimeter walls.

Benefiting from a balcony and far-reaching views, this apartment on the 6th floor of a modern building in a quiet and green residential part of Dolní Měcholupy, Prague 10, is located with good amenities in close vicinity and quick connections to the Prague Ring Road and the city center. Great access to the Mladá Boleslav, Liberec, and Hradec Králové highways, the nearest metro (Depo Hostivař, line A) is accessible by bus in five minutes. Conveniently located for the Hostivař Golf Club, Europark and Fashion Arena shopping malls, as well as local bike and jogging paths.

The apartment features a living room with a fully fitted open plan kitchen, dining area, and access to the **balcony**, a bedroom with built-in wardrobes, a bathroom with a bathtub and toilet, and an entrance hall with a built-in wardrobe and storage.