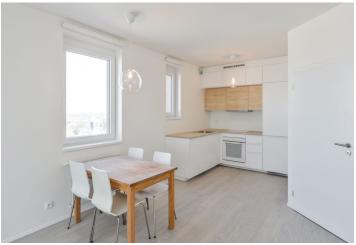

The apartment features a living room with a fully fitted open plan kitchen, dining area, and access to the **balcony**, a bedroom with built-in wardrobes, a bathroom with a bathtub and toilet, and an entrance hall with a built-in wardrobe and storage.

Vinyl floors, tiles, central heating, dishwasher, chip entry to the building, elevator.