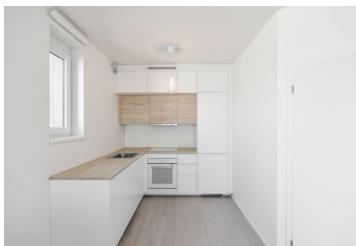

The apartment features a living room with a fully fitted open plan kitchen, dining area, and access to the **balcony**, a bedroom with built-in wardrobes, a bathroom with a bathtub and toilet, and an entrance hall with a built-in wardrobe and storage.

Vinyl floors, tiles, central heating, dishwasher, chip entry to the building, elevator.