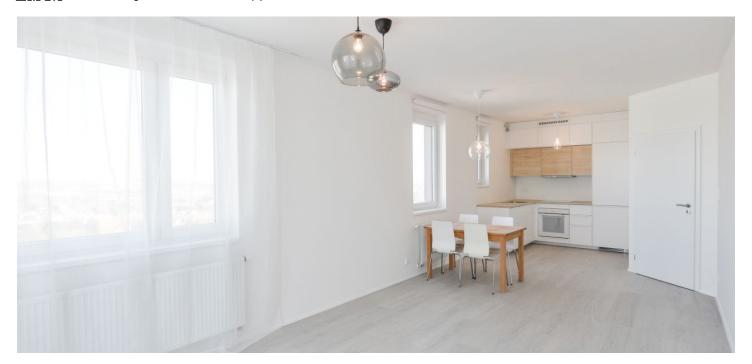

The apartment features a living room with a fully fitted open plan kitchen, dining area, and access to the **balcony**, a bedroom with built-in wardrobes, a bathroom with a bathtub and toilet, and an entrance hall with a built-in wardrobe and storage.

Vinyl floors, tiles, central heating, dishwasher, chip entry to the building, elevator.