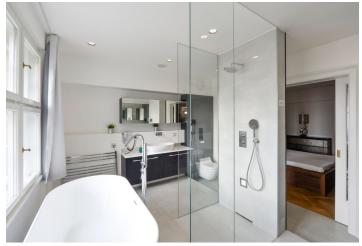

The living room with a kitchen and dining room is connected to the **east-facing terrace** facing the Hradební quiet side street. A bedroom with a walkin dressing room also has access to the terrace and the bright bathroom with a **freestanding bathtub** and large window faces the courtyard. There is also a second smaller bathroom, a bedroom, a vestibule, and a utility room.