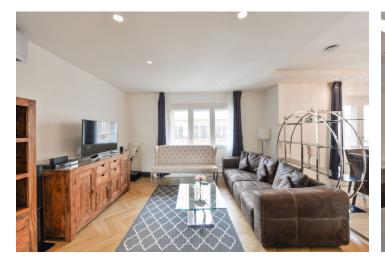

The living room with a kitchen and dining room is connected to the **east-facing terrace** facing the Hradební quiet side street. A bedroom with a walkin dressing room also has access to the terrace and the bright bathroom with a **freestanding bathtub** and large window faces the courtyard. There is also a second smaller bathroom, a bedroom, a vestibule, and a utility room.

The facilities include **oak parquet floors**, a kitchen with built-in appliances, and replicas of the original casement windows. The unit has a **parking space** in an automated parking system at extra cost of CZK 1 000 000. The building was designed in the workshop of the Prague expressionist architect **Paul Sydow** and his collaborator **Otomar Sušický** and was **completely reconstructed** by the **DAM architectural studio**, which took care to preserve the residential, commercial, and cultural functions of the palace.