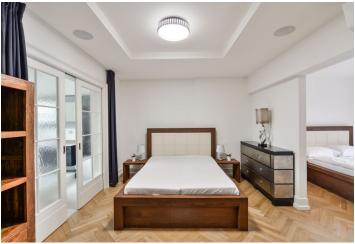

The living room with a kitchen and dining room is connected to the **east-facing terrace** facing the Hradební quiet side street. A bedroom with a walkin dressing room also has access to the terrace and the bright bathroom with a **freestanding bathtub** and large window faces the courtyard. There is also a second smaller bathroom, a bedroom, a vestibule, and a utility room.

The facilities include **oak parquet floors**, a kitchen with built-in appliances, and replicas of the original casement windows. The unit has a **parking space** in an automated parking system at extra cost of CZK 1 000 000. The building was designed in the workshop of the Prague expressionist architect **Paul Sydow** and his collaborator **Otomar Sušický** and was **completely reconstructed** by the **DAM architectural studio**, which took care to preserve the residential, commercial, and cultural functions of the palace.