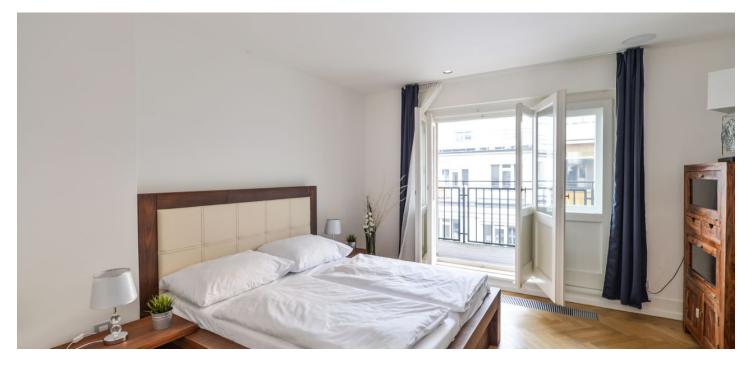

The living room with a kitchen and dining room is connected to the **east-facing terrace** facing the Hradební quiet side street. A bedroom with a walkin dressing room also has access to the terrace and the bright bathroom with a **freestanding bathtub** and large window faces the courtyard. There is also a second smaller bathroom, a bedroom, a vestibule, and a utility room.

The facilities include **oak parquet floors**, a kitchen with built-in appliances, and replicas of the original casement windows. The unit has a **parking space** in an automated parking system at extra cost of CZK 1 000 000. The building was designed in the workshop of the Prague expressionist architect **Paul Sydow** and his collaborator **Otomar Sušický** and was **completely reconstructed** by the **DAM architectural studio**, which took care to preserve the residential, commercial, and cultural functions of the palace.