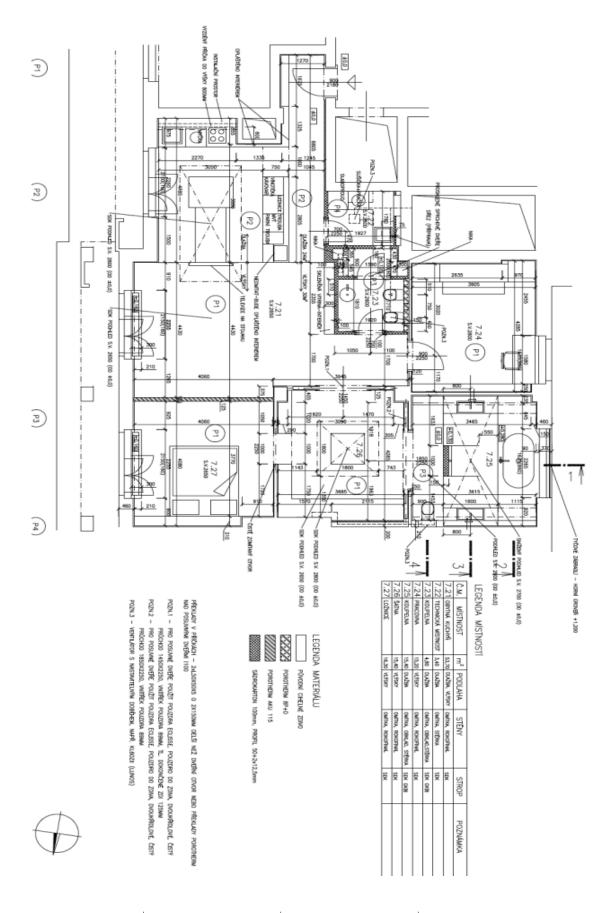

#### Apartment Two-bedroom (3+kk)

130 m², Prague 1, Staré Město, Dlouhá

| Total area    | 151 m²                                             |
|---------------|----------------------------------------------------|
| Floor area*   | 130 m²                                             |
| Terrace       | 21 m²                                              |
| Parking       | 1 parking space in a parking lift at<br>extra cost |
| Garage        | Yes                                                |
| Cellar        | -                                                  |
| Service price | 6 370 CZK monthly                                  |
| PENB          | G                                                  |
| Reference nun | nber 35449                                         |

The living room with a kitchen and dining room is connected to the **east-facing terrace** facing the Hradební quiet side street. A bedroom with a walkin dressing room also has access to the terrace and the bright bathroom with a **freestanding bathtub** and large window faces the courtyard. There is also a second smaller bathroom, a bedroom, a vestibule, and a utility room.