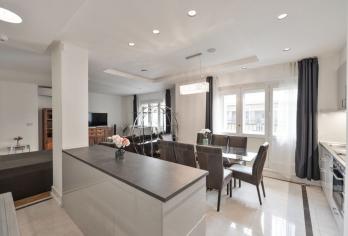

The living room with a kitchen and dining room is connected to the **east-facing terrace** facing the Hradební quiet side street. A bedroom with a walkin dressing room also has access to the terrace and the bright bathroom with a **freestanding bathtub** and large window faces the courtyard. There is also a second smaller bathroom, a bedroom, a vestibule, and a utility room.

The facilities include **oak parquet floors**, a kitchen with built-in appliances, and replicas of the original casement windows. The unit has a **parking space** in an automated parking system at extra cost of CZK 1 000 000. The building was designed in the workshop of the Prague expressionist architect **Paul Sydow** and his collaborator **Otomar Sušický** and was **completely reconstructed** by the **DAM architectural studio**, which took care to preserve the residential, commercial, and cultural functions of the palace.