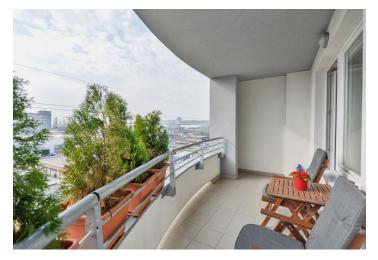

The floor area of the apartment consists of a living room with a dining area and an adjoining kitchen, a bedroom, a bathroom (with a corner bathtub, sink, toilet, and a connection for a washing machine), a hallway, and a closet. Both rooms have access to the **west-facing loggia**.

Useable area 50.2 m², loggia 10.7 m², cellar about 3 m².

In addition to regular property viewings, we also offer **real time video viewings** via WhatsApp, FaceTime, Messenger, Skype, and other apps.