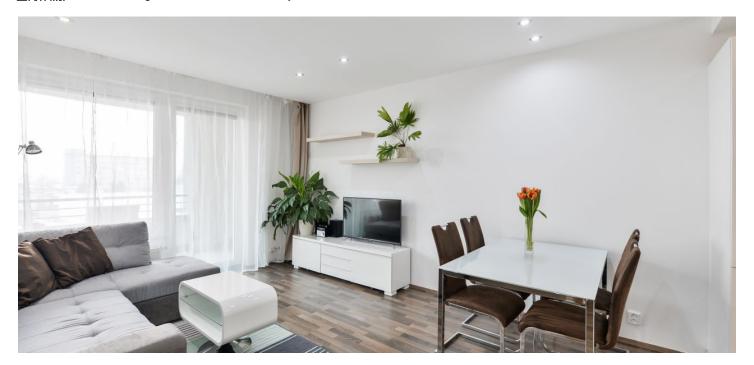

The floor area of the apartment consists of a living room with a dining area and an adjoining kitchen, a bedroom, a bathroom (with a corner bathtub, sink, toilet, and a connection for a washing machine), a hallway, and a closet. Both rooms have access to the **west-facing loggia**.

The facilities include plastic windows, laminate flooring, veneered interior doors, and a **Next security entrance door** (Class III). The kitchen is equipped with built-in Electrolux appliances. District heating. The unit comes with a **garage parking space** and a **cellar**. The building is secured by a **camera system**.