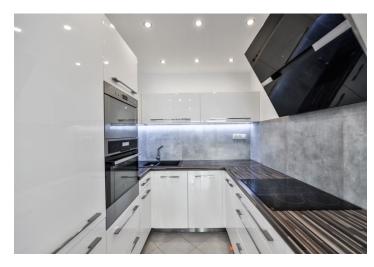

The facilities include plastic windows, laminate flooring, veneered interior doors, and a **Next security entrance door** (Class III). The kitchen is equipped with built-in Electrolux appliances. District heating. The unit comes with a **garage parking space** and a **cellar**. The building is secured by a **camera system**.