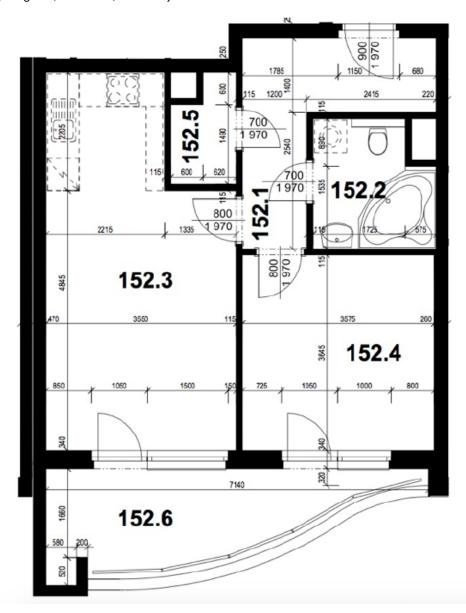

The floor area of the apartment consists of a living room with a dining area and an adjoining kitchen, a bedroom, a bathroom (with a corner bathtub, sink, toilet, and a connection for a washing machine), a hallway, and a closet. Both rooms have access to the **west-facing loggia**.

Useable area 50.2 m², loggia 10.7 m², cellar about 3 m².

In addition to regular property viewings, we also offer **real time video viewings** via WhatsApp, FaceTime, Messenger, Skype, and other apps.