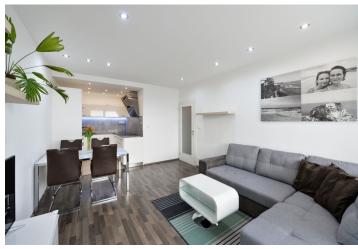

\* Area of the unit according to the Civil Code. The area consists of the sum total area of the entire unit bounded by perimeter walls.

This modern apartment with a spacious loggia and a garage parking space is located on the 5th floor of a residential building with an elevator, located next to the Smetanka Nature Park and the bike trail along the Rokytka River. Kejřův mlýn, inhabited already in the 16th century, is now a popular residential area situated within easy reach of all services and sports facilities.

The floor area of the apartment consists of a living room with a dining area and an adjoining kitchen, a bedroom, a bathroom (with a corner bathtub, sink, toilet, and a connection for a washing machine), a hallway, and a closet. Both rooms have access to the **west-facing loggia**.

The facilities include plastic windows, laminate flooring, veneered interior doors, and a **Next security entrance door** (Class III). The kitchen is equipped with built-in Electrolux appliances. District heating. The unit comes with a **garage parking space** and a **cellar**. The building is secured by a **camera system**.