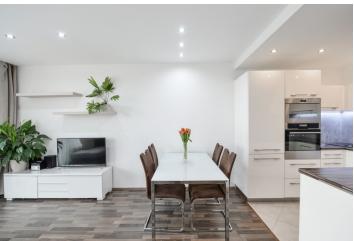

The floor area of the apartment consists of a living room with a dining area and an adjoining kitchen, a bedroom, a bathroom (with a corner bathtub, sink, toilet, and a connection for a washing machine), a hallway, and a closet. Both rooms have access to the **west-facing loggia**.