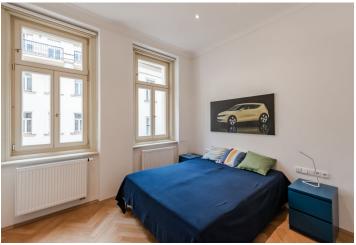

The area of the apartment is divided into a south-facing living room with an open plan kitchen, a bedroom facing the courtyard, a bathroom, a separate toilet, and a hall.

The elegant interior is distinguished by **stucco decorations** and other original handicraft elements; large wooden casement windows, **parquet floors**. The apartment is fully equipped, including the kitchen. Security entrance door. Heating is provided by a gas boiler. The apartment is entered through richly decorated dignified common areas with a **modern elevator** (to the mezzanine). The original stone staircase is complemented by a decorative cast iron railing. The building was **renovated in 2014**.