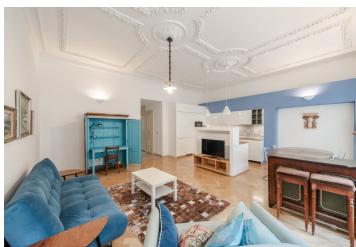

<sup>\*</sup> Area of the unit according to the Civil Code. The area consists of the sum total area of the entire unit bounded by perimeter walls.

This fully furnished elegant apartment with high ceilings, facing south towards the street and north towards the courtyard, is located on the 2nd floor of a sensitively renovated building from 1893 by architect Josef Rydrych that stands in the attractive Petrská District in the heart of Prague between the Vltava embankment and Republic Square. The residence boasts an impressive atmosphere due to the combination of modern and period elements.

The area of the apartment is divided into a south-facing living room with an open plan kitchen, a bedroom facing the courtyard, a bathroom, a separate toilet, and a hall.

The elegant interior is distinguished by **stucco decorations** and other original handicraft elements; large wooden casement windows, **parquet floors**. The apartment is fully equipped, including the kitchen. Security entrance door. Heating is provided by a gas boiler. The apartment is entered through richly decorated dignified common areas with a **modern elevator** (to the mezzanine). The original stone staircase is complemented by a decorative cast iron railing. The building was **renovated in 2014**.