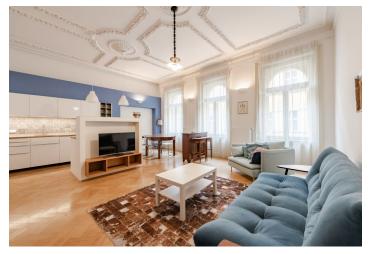

<sup>\*</sup> Area of the unit according to the Civil Code. The area consists of the sum total area of the entire unit bounded by perimeter walls.

This fully furnished elegant apartment with high ceilings, facing south towards the street and north towards the courtyard, is located on the 2nd floor of a sensitively renovated building from 1893 by architect Josef Rydrych that stands in the attractive Petrská District in the heart of Prague between the Vltava embankment and Republic Square. The residence boasts an impressive atmosphere due to the combination of modern and period elements.

The area of the apartment is divided into a south-facing living room with an open plan kitchen, a bedroom facing the courtyard, a bathroom, a separate toilet, and a hall.

The elegant interior is distinguished by **stucco decorations** and other original handicraft elements; large wooden casement windows, **parquet floors**. The apartment is fully equipped, including the kitchen. Security entrance door. Heating is provided by a gas boiler. The apartment is entered through richly decorated dignified common areas with a **modern elevator** (to the mezzanine). The original stone staircase is complemented by a decorative cast iron railing. The building was **renovated in 2014**.