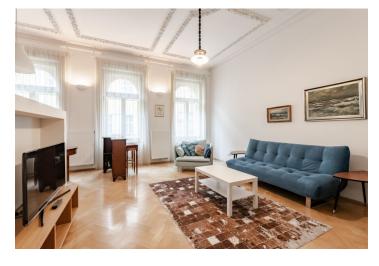

<sup>\*</sup> Area of the unit according to the Civil Code. The area consists of the sum total area of the entire unit bounded by perimeter walls.

This fully furnished elegant apartment with high ceilings, facing south towards the street and north towards the courtyard, is located on the 2nd floor of a sensitively renovated building from 1893 by architect Josef Rydrych that stands in the attractive Petrská District in the heart of Prague between the Vltava embankment and Republic Square. The residence boasts an impressive atmosphere due to the combination of modern and period elements.

The area of the apartment is divided into a south-facing living room with an open plan kitchen, a bedroom facing the courtyard, a bathroom, a separate toilet, and a hall.

The elegant interior is distinguished by **stucco decorations** and other original handicraft elements; large wooden casement windows, **parquet floors**. The apartment is fully equipped, including the kitchen. Security entrance door. Heating is provided by a gas boiler. The apartment is entered through richly decorated dignified common areas with a **modern elevator** (to the mezzanine). The original stone staircase is complemented by a decorative cast iron railing. The building was **renovated in 2014**.