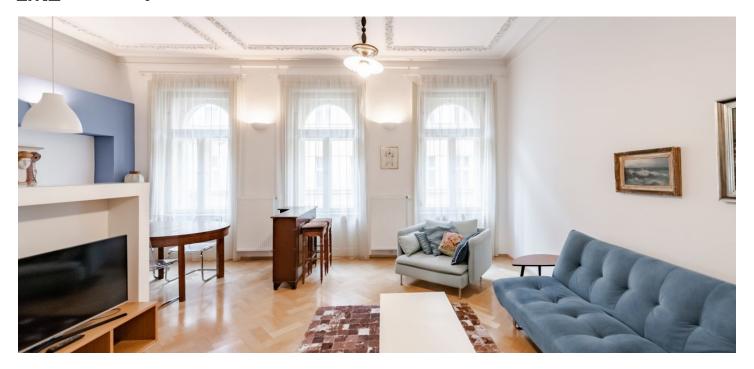

<sup>\*</sup> Area of the unit according to the Civil Code. The area consists of the sum total area of the entire unit bounded by perimeter walls.

This fully furnished elegant apartment with high ceilings, facing south towards the street and north towards the courtyard, is located on the 2nd floor of a sensitively renovated building from 1893 by architect Josef Rydrych that stands in the attractive Petrská District in the heart of Prague between the Vltava embankment and Republic Square. The residence boasts an impressive atmosphere due to the combination of modern and period elements.

The area of the apartment is divided into a south-facing living room with an open plan kitchen, a bedroom facing the courtyard, a bathroom, a separate toilet, and a hall.

The elegant interior is distinguished by **stucco decorations** and other original handicraft elements; large wooden casement windows, **parquet floors**. The apartment is fully equipped, including the kitchen. Security entrance door. Heating is provided by a gas boiler. The apartment is entered through richly decorated dignified common areas with a **modern elevator** (to the mezzanine). The original stone staircase is complemented by a decorative cast iron railing. The building was **renovated in 2014**.