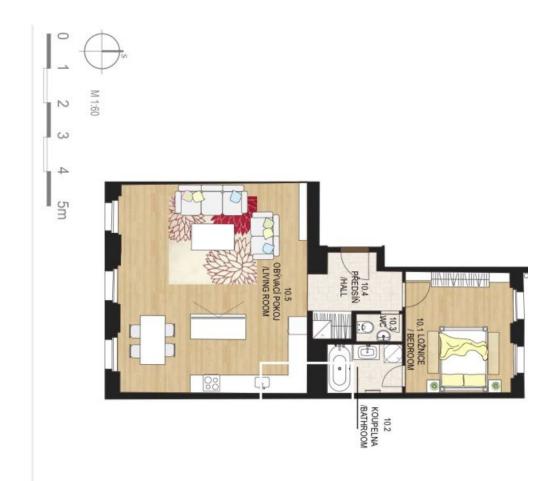

## Apartment One-bedroom (2+kk)

Sold

68.3 m², Prague 1, Nové Město

| 66,5 m <sup>2</sup> | celková užítná plocha /<br>total area of flat | celková i<br>total are |
|---------------------|-----------------------------------------------|------------------------|
| 41,5 m <sup>2</sup> | OBÝVACÍ POKOJ / LIVING ROOM                   | 10.5                   |
| 6,3 m <sup>2</sup>  | PŘEDSÍŇ / HALL                                | 10.4                   |
| 1,4 m <sup>2</sup>  | WC                                            | 10.3                   |
| 3,9 m <sup>2</sup>  | KOUPELNA / BATHROOM                           | 10.2                   |
| 13,4 m <sup>2</sup> | LOZNICE / BEDROOM                             | 10.1                   |